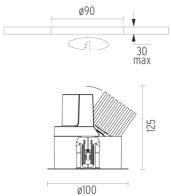

### **PHYSICAL**

Cutout diameter (mm)90Diameter (mm)100Recessed depth (mm)125Construction materialAluminiumWeight (kg)0,51

**Light Sniper Adjustable Round** designed by FLOS Architectural

High-performance embedded light fixture for LED light source. Remote 220-240V power supply included.

**Light Sniper Adjustable Round** designed by FLOS Architectural

High-performance embedded light fixture for LED light source. Remote 220-240V power supply included.

08.8229.30A

**Ceiling protector** accessory. Round 08.8250.00