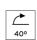

### **OPTICAL**

Light controller descriptionBare lampsAimingAdjustableLight distribution symmetrySymmetricBeam angle35°