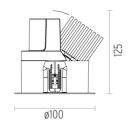

### **PHYSICAL**

Cutout diameter (mm)90Diameter (mm)100Recessed depth (mm)125Construction materialAluminiumWeight (kg)0,51

**Light Sniper Adjustable Round** designed by FLOS Architectural

High-performance embedded light fixture for LED light source. Remote 220-240V power supply included.