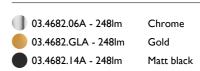

## **Light Sniper Adjustable Round . Lamps**

Phosphor LED
Lamp category:
LED

**Lamp type:** Phosphor LED

**Light Sniper Adjustable Round** designed by FLOS Architectural

High-performance embedded light fixture for LED light source. Remote 220-240V power supply included.