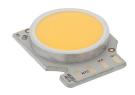

## **Light Sniper Adjustable Round . Lamps**

Phosphor LED
Lamp category:
LED

**Lamp type:** Phosphor LED

**Light Sniper Adjustable Round** designed by FLOS Architectural

High-performance embedded light fixture for LED light source. Remote 220-240V power supply included.