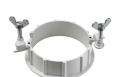

### Mounting

08.8239.00B

Flush ceilling round

frame accessory

08.8243.00

08.8243.00.5U

08.8243.00.1U

Ceiling protector accessory.

**Concrete instalation** 