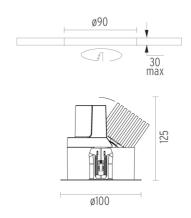

### **PHYSICAL**

Cutout diameter (mm)90Diameter (mm)100Recessed depth (mm)125Construction materialAluminiumWeight (kg)0,51

**Light Sniper Adjustable Round** designed by FLOS Architectural

High-performance embedded light fixture for LED light source. Remote 220-240V power supply included.