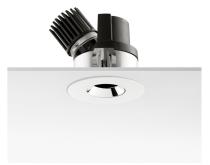

### LIGHT SNIPER ADJUSTABLE ROUND

Number of heads

**Mounting** Ceiling recessed

Lamps descriptionPhosphor LED 9W 800 Im 3000K CRI 98Luminaire luminous fluxExtreme Cut-off. See reference number

Voltage (V) 220/240
Environment Indoor

### **PHYSICAL**

Cutout diameter (mm)90Diameter (mm)100Recessed depth (mm)125Construction materialAluminiumWeight (kg)0,51

**Light Sniper Adjustable Round** designed by FLOS Architectural

High-performance embedded light fixture for LED light source. Remote 220-240V power supply included.