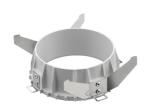

### Mounting

08.8239.00B

Flush ceilling round

frame accessory

08.8243.00

08.8243.00.5U

08.8243.00.1U

Ceiling protector accessory.