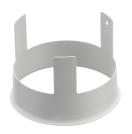

**Light Sniper Adjustable Round** designed by FLOS Architectural

High-performance embedded light fixture for LED light source. Remote 220-240V power supply included.

08.8229.30A

**Ceiling protector** accessory. Round 08.8250.00