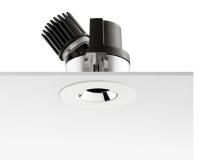

### **PHYSICAL**

Cutout diameter (mm)90Diameter (mm)100Recessed depth (mm)125Construction materialAluminiumWeight (kg)0,51

**Light Sniper Adjustable Round** designed by FLOS Architectural

High-performance embedded light fixture for LED light source. Remote 220-240V power supply included.

**Light Sniper Adjustable Round** designed by FLOS Architectural

High-performance embedded light fixture for LED light source. Remote 220-240V power supply included.

08.8229.30A

**Ceiling protector** accessory. Round 08.8250.00