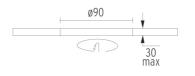

### **PHYSICAL**

Cutout diameter (mm)90Diameter (mm)100Recessed depth (mm)125Construction materialAluminiumWeight (kg)0,51

**Light Sniper Adjustable Round** designed by FLOS Architectural

High-performance embedded light fixture for LED light source. Remote 220-240V power supply included.