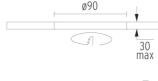

### Mounting

08.8239.00B

Flush ceilling round

frame accessory

08.8243.00

08.8243.00.5U

08.8243.00.1U

Ceiling protector accessory.