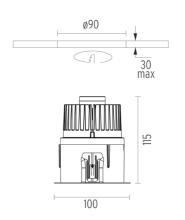

### **PHYSICAL**

Cutout diameter (mm) 90
Length (mm) 100
Width (mm) 100
Recessed depth (mm) 115
Construction material Aluminium
Weight (kg) 0,51

**Light Sniper Fixed Square Dali** designed by FLOS Architectural