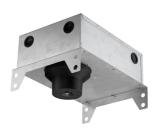

# Mounting

08.8240.00B

frame accessory

Flush ceilling square

08.8243.00 08.8243.00.5U

Concrete instalation can.

08.8250.00

08.8243.00.1U