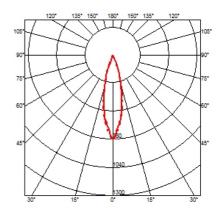

#### **OPTICAL**

Light controller descriptionBare lampsAimingFixedLight distribution symmetrySymmetricBeam angle24°