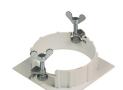

Ceiling protector accessory.

**Light Sniper Fixed Square Dali** designed by FLOS Architectural

High performance LED recessed downlight. Phosphor LED module integrated. Remote electronic transformer 220/240 V included

03.4633.06ADA - 167lm Chrome

03.4633.GLADA - 167lm Gold

03.4633.14ADA - 167lm Gold Matt black

Ceiling protector accessory. Square