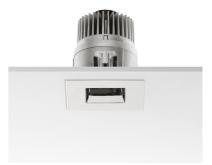

# **LIGHT SNIPER FIXED SQUARE DALI**

Number of heads

**Mounting** Ceiling recessed

Lamps descriptionPhosphor LED 9W 800 Im 3000K CRI 98Luminaire luminous fluxExtreme Cut-off. See reference number

Voltage (V) 220/240 Environment Indoor

### **PHYSICAL**

Cutout diameter (mm) 90
Length (mm) 100
Width (mm) 100
Recessed depth (mm) 115
Construction material Aluminium
Weight (kg) 0,51

**Light Sniper Fixed Square Dali** designed by FLOS Architectural