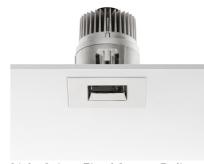

# **Light Sniper Fixed Square Dali. Accessories**

Ceiling protector accessory.

**Light Sniper Fixed Square Dali** designed by FLOS Architectural

High performance LED recessed downlight. Phosphor LED module integrated. Remote electronic transformer 220/240 V included