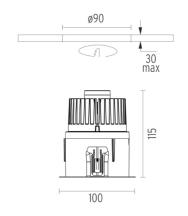

### **PHYSICAL**

Cutout diameter (mm) 90
Length (mm) 100
Width (mm) 100
Recessed depth (mm) 115
Construction material Aluminium
Weight (kg) 0,51

**Light Sniper Fixed Square Dali** designed by FLOS Architectural