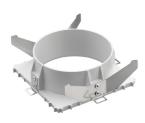

# Mounting

08.8240.00B

frame accessory

Flush ceilling square

08.8243.00 08.8243.00.5U

Concrete instalation can.

08.8250.00

08.8243.00.1U