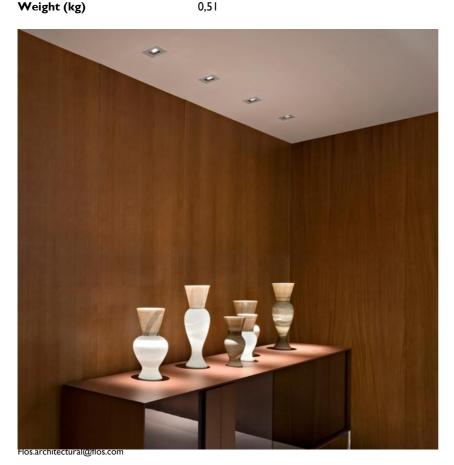

### **PHYSICAL**

Cutout diameter (mm) 90
Length (mm) 100
Width (mm) 100
Recessed depth (mm) 115
Construction material Aluminium
Weight (kg) 0,51

**Light Sniper Fixed Square Dali** designed by FLOS Architectural

High performance LED recessed downlight. Phosphor LED module integrated. Remote electronic transformer 220/240 V included