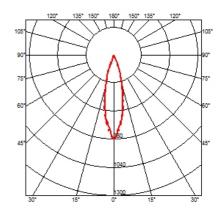

#### **OPTICAL**

Light controller descriptionBare lampsAimingFixedLight distribution symmetrySymmetricBeam angle24°