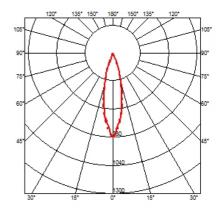

#### **OPTICAL**

Light controller descriptionBare lampsAimingFixedLight distribution symmetrySymmetricBeam angle24°