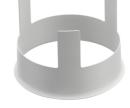

Ceiling protector accessory.

**Light Sniper Fixed Square Dali** designed by FLOS Architectural

High performance LED recessed downlight. Phosphor LED module integrated. Remote electronic transformer 220/240 V included

03.4633.06ADA - 167lm Chrome

03.4633.GLADA - 167lm Gold

03.4633.14ADA - 167lm Gold Matt black

Ceiling protector accessory. Square