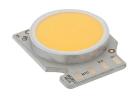

# Light Sniper Fixed Square Dali . Lamps

Phosphor LED
Lamp category:
LED
Lamp type:
Phosphor LED

**Light Sniper Fixed Square Dali** designed by FLOS Architectural

High performance LED recessed downlight. Phosphor LED module integrated. Remote electronic transformer 220/240 V included