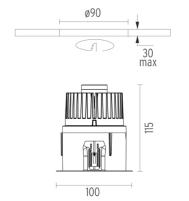

### **PHYSICAL**

Cutout diameter (mm) 90
Length (mm) 100
Width (mm) 100
Recessed depth (mm) 115
Construction material Aluminium
Weight (kg) 0,51

**Light Sniper Fixed Square Dali** designed by FLOS Architectural