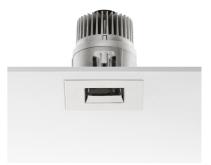

High performance LED recessed downlight. Phosphor LED module integrated. Remote electronic transformer 220/240 V included

# Mounting

Light Sniper Fixed Square I-I0V

08.8240.00B

08.8243.00 08.8243.00.5U

**Concrete instalation** 

08.8250.00

08.8243.00.1U

High performance LED recessed downlight. Phosphor LED module integrated. Remote electronic transformer 220/240 V included