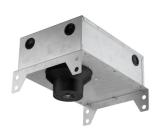

# Mounting

Light Sniper Fixed Square I-I0V

08.8240.00B

08.8243.00 08.8243.00.5U

**Concrete instalation** 

08.8250.00

08.8243.00.1U

High performance LED recessed downlight. Phosphor LED module integrated. Remote electronic transformer 220/240 V included