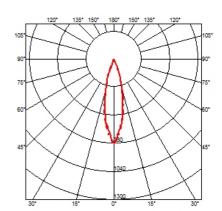

#### **OPTICAL**

Light controller description Bare lamps **Aiming** Fixed Light distribution symmetry Symmetric 24° Beam angle