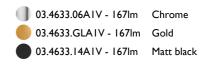

designed by FLOS Architectural

Flush ceilling square frame accessory

Ceiling protector accessory.

03.4633.06AIV - 167lm Chrome 03.4633.GLAIV - 167lm Gold 03.4633.14A1V - 167lm Matt black

ø90 30 max

**Ceiling protector** accessory. Square

03.4633.06AIV - 167lm Chrome
03.4633.GLAIV - 167lm Gold
03.4633.14AIV - 167lm Matt black