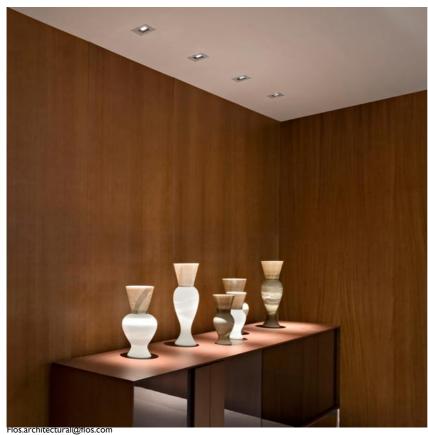

# **LIGHT SNIPER FIXED SQUARE 1-10V**

**Number of heads** 

**Mounting** Ceiling recessed

Phosphor LED 9W 800 Im 3000K CRI 98 Lamps description Luminaire luminous flux Extreme Cut-off. See reference number

High performance LED recessed downlight. Phosphor LED module integrated. Remote electronic transformer 220/240 V included

# Mounting

Light Sniper Fixed Square I-I0V

08.8240.00B

08.8243.00 08.8243.00.5U

**Concrete instalation** 

08.8250.00

08.8243.00.1U

High performance LED recessed downlight. Phosphor LED module integrated. Remote electronic transformer 220/240 V included

# Light Sniper Fixed Square I-I0V. Lamps

Phosphor LED
Lamp category:
LED
Lamp type:
Phosphor LED

**Light Sniper Fixed Square 1-10V** designed by FLOS Architectural

High performance LED recessed downlight. Phosphor LED module integrated. Remote electronic transformer 220/240 V included