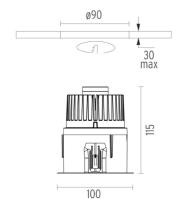

## **PHYSICAL**

Cutout diameter (mm) 90 Length (mm) 100 Width (mm) 100 Recessed depth (mm) 115 **Construction material** Aluminium Weight (kg) 0,51

Light Sniper Fixed Square 1-10V designed by FLOS Architectural