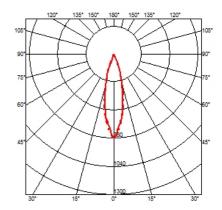

#### **OPTICAL**

Light controller description Bare lamps **Aiming** Fixed Light distribution symmetry Symmetric 24° Beam angle