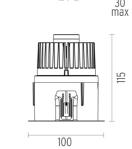

## **PHYSICAL**

Cutout diameter (mm) 90 Length (mm) 100 Width (mm) 100 Recessed depth (mm) 115 **Construction material** Aluminium Weight (kg) 0,51

Light Sniper Fixed Square 1-10V designed by FLOS Architectural