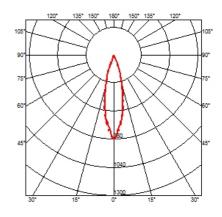

#### **OPTICAL**

Light controller description Bare lamps **Aiming** Fixed Light distribution symmetry Symmetric 24° Beam angle