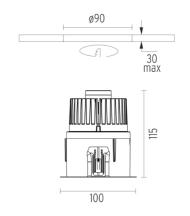

## **PHYSICAL**

Cutout diameter (mm) 90 Length (mm) 100 Width (mm) 100 Recessed depth (mm) 115 **Construction material** Aluminium Weight (kg) 0,51

Light Sniper Fixed Square 1-10V designed by FLOS Architectural

designed by FLOS Architectural

Flush ceilling square frame accessory

Ceiling protector accessory.

03.4633.06AIV - 167lm Chrome 03.4633.GLAIV - 167lm Gold 03.4633.14A1V - 167lm Matt black

ø90 30 max

**Ceiling protector** accessory. Square