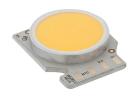

# **LIGHT SNIPER FIXED SQUARE 1-10V**

**Number of heads** 

**Mounting** Ceiling recessed

Phosphor LED 9W 800 Im 3000K CRI 98 Lamps description Luminaire luminous flux Extreme Cut-off. See reference number

## **PHYSICAL**

Cutout diameter (mm) 90 Length (mm) 100 Width (mm) 100 Recessed depth (mm) 115 **Construction material** Aluminium Weight (kg) 0,51

Light Sniper Fixed Square 1-10V designed by FLOS Architectural