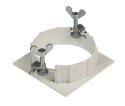

designed by FLOS Architectural

Flush ceilling square frame accessory

Ceiling protector accessory.

03.4633.06AIV - 167lm Chrome 03.4633.GLAIV - 167lm Gold 03.4633.14A1V - 167lm Matt black

ø90 30 max

**Ceiling protector** accessory. Square

08.8222.30A