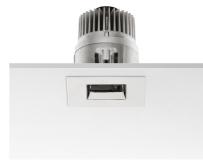

# **LIGHT SNIPER FIXED SQUARE 1-10V**

**Number of heads** 

**Mounting** Ceiling recessed

Phosphor LED 9W 800 Im 3000K CRI 98 Lamps description Luminaire luminous flux Extreme Cut-off. See reference number

## **PHYSICAL**

Cutout diameter (mm) 90 Length (mm) 100 Width (mm) 100 Recessed depth (mm) 115 **Construction material** Aluminium Weight (kg) 0,51

Light Sniper Fixed Square 1-10V designed by FLOS Architectural

High performance LED recessed downlight. Phosphor LED module integrated. Remote electronic transformer 220/240 V included

# Light Sniper Fixed Square I-I0V. Lamps

Phosphor LED
Lamp category:
LED
Lamp type:
Phosphor LED

**Light Sniper Fixed Square 1-10V** designed by FLOS Architectural

High performance LED recessed downlight. Phosphor LED module integrated. Remote electronic transformer 220/240 V included