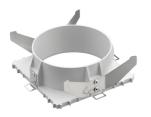

### Mounting

Flush ceilling square frame accessory

08.8243.00.5U

08.8243.00

08.8243.00.IU

Ceiling protector accessory.

08.8250.00

**Concrete instalation** can.