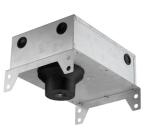

### Mounting

Flush ceilling square frame accessory

08.8243.00.5U

08.8243.00

08.8243.00.IU

Ceiling protector accessory.

08.8250.00

**Concrete instalation** can.