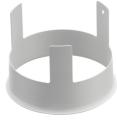

er 220/240 Indoor

### OPTICAL

Light controller description Aiming Light distribution symmetry Beam angle

### ELECTRICAL

Transformer availability **Transformer mounting Transformer type** Emergency Insulation class

### PHYSICAL

| Cutout diameter (mm)  | 90        |
|-----------------------|-----------|
| Length (mm)           | 100       |
| Width (mm)            | 100       |
| Recessed depth (mm)   | 115       |
| Construction material | Aluminium |
| Weight (kg)           | 0,51      |





#### Light Sniper Fixed Square designed by FLOS Architectural

High performance LED recessed downlight. Phosphor LED module integrated. Remote electronic transformer 220/240 V included





#### CERTIFICATIONS





F

**X**03

## F (

### Light Sniper Fixed Square . Accessories

### Mounting







Flush ceilling square frame accessory

08.8243.00.5U

08.8243.00

08.8243.00.IU

Ceiling protector accessory.



08.8250.00

**Concrete instalation** can.





Light Sniper Fixed Square designed by FLOS Architectural

High performance LED recessed downlight. Phosphor LED module integrated. Remote electronic transformer 220/240 V included





CERTIFICATIONS

**K**03

IP

23







08.8222.30A

**Ceiling protector** accessory. Square

# FLC

Light Sniper Fixed Square . Lamps



**Phosphor LED** Lamp category: LED Lamp type: Phosphor LED



### Light Sniper Fixed Square designed by FLOS Architectural

High performance LED recessed downlight. Phosphor LED module integrated. Remote electronic transformer 220/240 V included





### CERTIFICATIONS