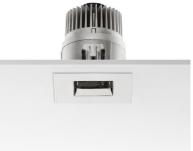

#### Light Sniper Fixed Square designed by FLOS Architectural

High performance LED recessed downlight. Phosphor LED module integrated. Remote electronic transformer 220/240 V included

### Light Sniper Fixed Square designed by FLOS Architectural

High performance LED recessed downlight. Phosphor LED module integrated. Remote electronic transformer 220/240 V included