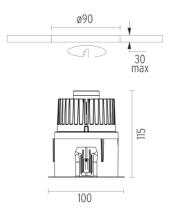

### PHYSICAL

| Cutout diameter (mm)  | 90        |
|-----------------------|-----------|
| Length (mm)           | 100       |
| Width (mm)            | 100       |
| Recessed depth (mm)   | 115       |
| Construction material | Aluminium |
| Weight (kg)           | 0,51      |