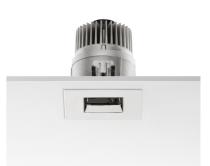

Class II

Fixed

24°

Number of heads Mounting Lamps description Luminaire luminous flux Voltage (V) Environment

Ceiling recessed Phosphor LED 9W 800 Im 3000K CRI 98 Extreme Cut-off. See reference number 220/240 Indoor

#### Light Sniper Fixed Square designed by FLOS Architectural

High performance LED recessed downlight. Phosphor LED module integrated. Remote electronic transformer 220/240 V included

### Light Sniper Fixed Square designed by FLOS Architectural

High performance LED recessed downlight. Phosphor LED module integrated. Remote electronic transformer 220/240 V included