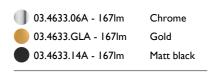

# FLC

Light Sniper Fixed Square . Lamps

**Phosphor LED** Lamp category: LED Lamp type: Phosphor LED