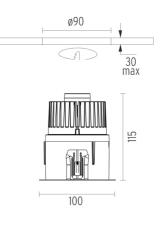

### PHYSICAL

| Cutout diameter (mm)  | 90        |
|-----------------------|-----------|
| Length (mm)           | 100       |
| Width (mm)            | 100       |
| Recessed depth (mm)   | 115       |
| Construction material | Aluminium |
| Weight (kg)           | 0,51      |