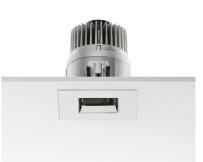

#### Light Sniper Fixed Square designed by FLOS Architectural

High performance LED recessed downlight. Phosphor LED module integrated. Remote electronic transformer 220/240 V included

Light Sniper Fixed Square designed by FLOS Architectural

High performance LED recessed downlight. Phosphor LED module integrated. Remote electronic transformer 220/240 V included

CERTIFICATIONS

**K**03

IP

### Light Sniper Fixed Square designed by FLOS Architectural

High performance LED recessed downlight. Phosphor LED module integrated. Remote electronic transformer 220/240 V included