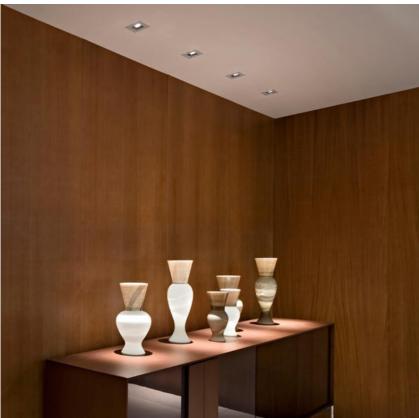

#### Light Sniper Fixed Square designed by FLOS Architectural

High performance LED recessed downlight. Phosphor LED module integrated. Remote electronic transformer 220/240 V included

### Light Sniper Fixed Square designed by FLOS Architectural

High performance LED recessed downlight. Phosphor LED module integrated. Remote electronic transformer 220/240 V included