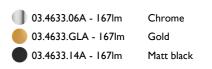

# FLC

Light Sniper Fixed Square . Lamps

**Phosphor LED** Lamp category: LED Lamp type: Phosphor LED