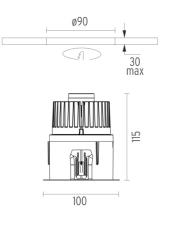

### PHYSICAL

| Cutout diameter (mm)  | 90        |
|-----------------------|-----------|
| Length (mm)           | 100       |
| Width (mm)            | 100       |
| Recessed depth (mm)   | 115       |
| Construction material | Aluminium |
| Weight (kg)           | 0,51      |