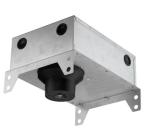

#### Mounting

08.8239.00B

Flush ceilling round frame accessory

08.8243.00.5U

08.8243.00

08.8243.00.IU

Ceiling protector accessory.

08.8250.00

**Concrete instalation** can.

Light Sniper Fixed Round Dali designed by FLOS Architectural

High-performance embedded light fixture for LED light source. Remote 220-240V power supply included.

08.8229.30A

**Ceiling protector** accessory. Round