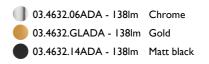

# FLC

Light Sniper Fixed Round Dali . Lamps

**Phosphor LED** Lamp category: LED Lamp type: Phosphor LED

High-performance embedded light fixture for LED light source. Remote 220-240V power supply included.