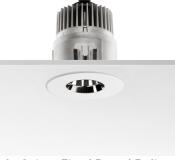

### LIGHT SNIPER FIXED ROUND DALI

L

Bare lamps

Symmetric

Included

Fixed

23°

Number of heads Mounting Lamps description Luminaire luminous flux Voltage (V) Environment

Ceiling recessed Phosphor LED 9W 800 Im 3000K CRI 98 Extreme Cut-off. See reference number 220/240 Indoor

#### PHYSICAL

| Cutout diameter (mm)  |
|-----------------------|
| Diameter (mm)         |
| Recessed depth (mm)   |
| Construction material |
| Weight (kg)           |

Light Sniper Fixed Round Dali designed by FLOS Architectural