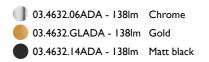

#### PHYSICAL

| Cutout diameter (mm)  |
|-----------------------|
| Diameter (mm)         |
| Recessed depth (mm)   |
| Construction material |
| Weight (kg)           |

Light Sniper Fixed Round Dali designed by FLOS Architectural