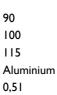

#### PHYSICAL

| Cutout diameter (mm)  |
|-----------------------|
| Diameter (mm)         |
| Recessed depth (mm)   |
| Construction material |
| Weight (kg)           |

Light Sniper Fixed Round Dali designed by FLOS Architectural