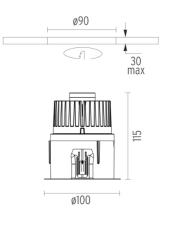

#### PHYSICAL

| Cutout diameter (mm)  |
|-----------------------|
| Diameter (mm)         |
| Recessed depth (mm)   |
| Construction material |
| Weight (kg)           |

Light Sniper Fixed Round Dali designed by FLOS Architectural