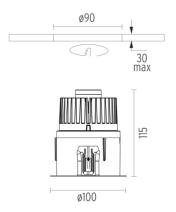

#### PHYSICAL

| Cutout diameter (mm)  |
|-----------------------|
| Diameter (mm)         |
| Recessed depth (mm)   |
| Construction material |
| Weight (kg)           |

Light Sniper Fixed Round Dali designed by FLOS Architectural