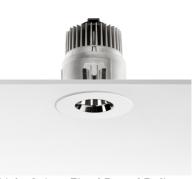

### LIGHT SNIPER FIXED ROUND DALI

L

Bare lamps

Symmetric

Included

Fixed

23°

Number of heads Mounting Lamps description Luminaire luminous flux Voltage (V) Environment

Ceiling recessed Phosphor LED 9W 800 Im 3000K CRI 98 Extreme Cut-off. See reference number 220/240 Indoor

#### PHYSICAL

| Cutout diameter (mm)  |
|-----------------------|
| Diameter (mm)         |
| Recessed depth (mm)   |
| Construction material |
| Weight (kg)           |

Light Sniper Fixed Round Dali designed by FLOS Architectural