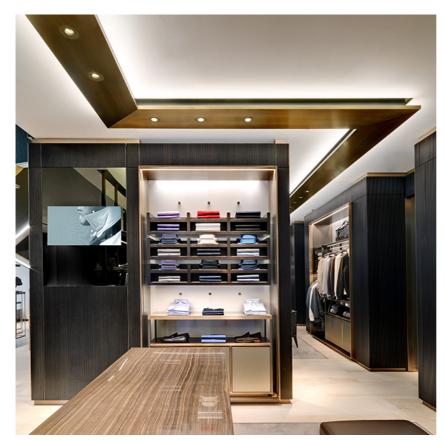

High-performance embedded light fixture for LED light source. Remote 220-240V power supply included.

**Concrete instalation** can.

Light Sniper Fixed Round Dali designed by FLOS Architectural

High-performance embedded light fixture for LED light source. Remote 220-240V power supply included.

08.8229.30A