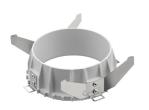

#### Mounting

08.8239.00B

Flush ceilling round frame accessory

08.8243.00.5U

08.8243.00

08.8243.00.IU

Ceiling protector accessory.

08.8250.00

**Concrete instalation** can.

Light Sniper Fixed Round Dali designed by FLOS Architectural

High-performance embedded light fixture for LED light source. Remote 220-240V power supply included.

08.8229.30A