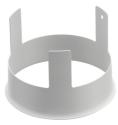

#### Mounting

08.8239.00B

Flush ceilling round frame accessory

08.8243.00.5U

08.8243.00

08.8243.00.IU

Ceiling protector accessory.

08.8250.00

**Ceiling protector** accessory. Round