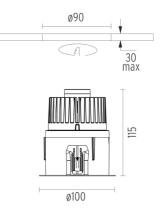

#### PHYSICAL

| Cutout diameter (mm)  |
|-----------------------|
| Diameter (mm)         |
| Recessed depth (mm)   |
| Construction material |
| Weight (kg)           |

Light Sniper Fixed Round Dali designed by FLOS Architectural