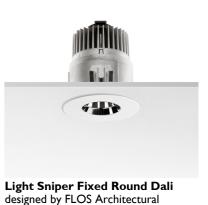

### LIGHT SNIPER FIXED ROUND DALI

L

Bare lamps

Symmetric

Included

Fixed

23°

Number of heads Mounting Lamps description Luminaire luminous flux Voltage (V) Environment

#### PHYSICAL

| Cutout diameter (mm)  |
|-----------------------|
| Diameter (mm)         |
| Recessed depth (mm)   |
| Construction material |
| Weight (kg)           |

Light Sniper Fixed Round Dali designed by FLOS Architectural

High-performance embedded light fixture for LED light source. Remote 220-240V power supply included.