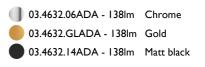

# FLC

Light Sniper Fixed Round Dali . Lamps

**Phosphor LED** Lamp category: LED Lamp type: Phosphor LED

High-performance embedded light fixture for LED light source. Remote 220-240V power supply included.