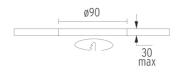

### **PHYSICAL**

Cutout diameter (mm) 90
Diameter (mm) 100
Recessed depth (mm) 115
Construction material Aluminium
Weight (kg) 0,51

**Light Sniper Fixed Round 1-10V** designed by FLOS Architectural

High-performance embedded light fixture for LED light source. Remote 220-240V power supply included.