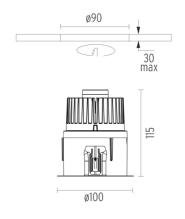

### **PHYSICAL**

Cutout diameter (mm) 90
Diameter (mm) 100
Recessed depth (mm) 115
Construction material Aluminium
Weight (kg) 0,51

**Light Sniper Fixed Round 1-10V** designed by FLOS Architectural

High-performance embedded light fixture for LED light source. Remote 220-240V power supply included.