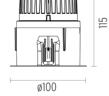

### **PHYSICAL**

Cutout diameter (mm) 90
Diameter (mm) 100
Recessed depth (mm) 115
Construction material Aluminium
Weight (kg) 0,51

**Light Sniper Fixed Round 1-10V** designed by FLOS Architectural

High-performance embedded light fixture for LED light source. Remote 220-240V power supply included.