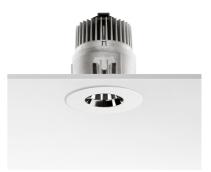

### **PHYSICAL**

Cutout diameter (mm) 90
Diameter (mm) 100
Recessed depth (mm) 115
Construction material Aluminium
Weight (kg) 0,51

**Light Sniper Fixed Round 1-10V** designed by FLOS Architectural

High-performance embedded light fixture for LED light source. Remote 220-240V power supply included.