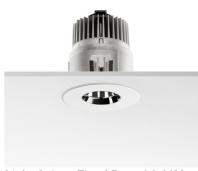

### **LIGHT SNIPER FIXED ROUND 1-10V**

Number of heads

**Mounting** Ceiling recessed

Lamps descriptionPhosphor LED 9W 800 Im 3000K CRI 98Luminaire luminous fluxExtreme Cut-off. See reference number

Voltage (V) 220/240 Environment Indoor

### **OPTICAL**

Light controller descriptionBare lampsAimingFixedLight distribution symmetrySymmetricBeam angle23°

### **PHYSICAL**

Cutout diameter (mm) 90
Diameter (mm) 100
Recessed depth (mm) 115
Construction material Aluminium
Weight (kg) 0,51

**Light Sniper Fixed Round 1-10V** designed by FLOS Architectural

High-performance embedded light fixture for LED light source. Remote 220-240V power supply included.