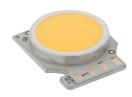

# Light Sniper Fixed Round I-10V. Lamps

Phosphor LED
Lamp category:
LED

**Lamp type:** Phosphor LED

**Light Sniper Fixed Round I-10V** designed by FLOS Architectural

High-performance embedded light fixture for LED light source. Remote 220-240V power supply included.