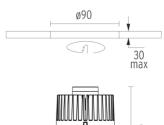

### **PHYSICAL**

Cutout diameter (mm) 90
Diameter (mm) 100
Recessed depth (mm) 115
Construction material Aluminium
Weight (kg) 0,51

**Light Sniper Fixed Round 1-10V** designed by FLOS Architectural

High-performance embedded light fixture for LED light source. Remote 220-240V power supply included.