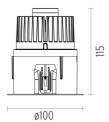

### **PHYSICAL**

Cutout diameter (mm) 90
Diameter (mm) 100
Recessed depth (mm) 115
Construction material Aluminium
Weight (kg) 0,51

**Light Sniper Fixed Round 1-10V** designed by FLOS Architectural

High-performance embedded light fixture for LED light source. Remote 220-240V power supply included.