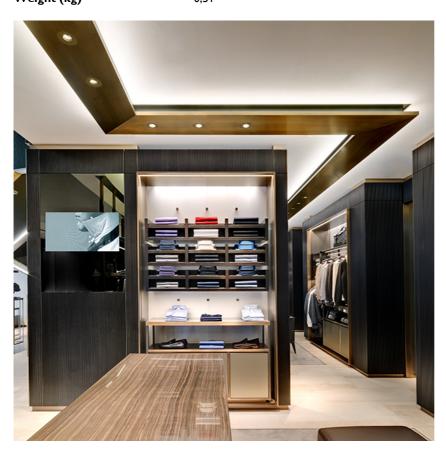

### **PHYSICAL**

Cutout diameter (mm) 90
Diameter (mm) 100
Recessed depth (mm) 115
Construction material Aluminium
Weight (kg) 0,51

**Light Sniper Fixed Round 1-10V** designed by FLOS Architectural

High-performance embedded light fixture for LED light source. Remote 220-240V power supply included.