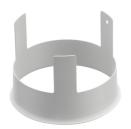

### **OPTICAL**

Light controller descriptionBare lampsAimingFixedLight distribution symmetrySymmetricBeam angle23°

### **ELECTRICAL**

Transformer availability Included
Transformer mounting Remote
Transformer type Electronic
Emergency Without
Insulation class Class II

### **PHYSICAL**

Cutout diameter (mm)90Diameter (mm)100Recessed depth (mm)115Construction materialAluminiumWeight (kg)0,51





**Light Sniper Fixed Round** designed by FLOS Architectural

High-performance embedded light fixture for LED light source. Remote 220-240V power supply included.

03.4632.06A - I38lm Chrome
03.4632.GLA - I38lm Gold
03.4632.14A - I38lm Matt black





### **CERTIFICATIONS**





ΙP

23







Flos.architectural@flos.com www.flos.com



## **Light Sniper Fixed Round. Accessories**

### Mounting







08.8239.00B

Flush ceilling round frame accessory

08.8243.00

08.8243.00.5U

08.8243.00.1U

Ceiling protector accessory.

08.8250.00

Concrete instalation



**Light Sniper Fixed Round** designed by FLOS Architectural

High-performance embedded light fixture for LED light source. Remote 220-240V power supply included.

03.4632.06A - 138lm Chrome
03.4632.GLA - 138lm Gold
03.4632.14A - 138lm Matt black



08.8229.30A

Ceiling protector accessory. Round



ø100

# **CERTIFICATIONS**





ΙP







Flos.architectural@flos.com www.flos.com



## **Light Sniper Fixed Round. Lamps**



Phosphor LED Lamp category: LED

**Lamp type:** Phosphor LED



**Light Sniper Fixed Round** designed by FLOS Architectural

High-performance embedded light fixture for LED light source. Remote 220-240V power