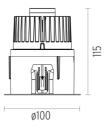

### **PHYSICAL**

Cutout diameter (mm)90Diameter (mm)100Recessed depth (mm)115Construction materialAluminiumWeight (kg)0,51

**Light Sniper Fixed Round** designed by FLOS Architectural

High-performance embedded light fixture for LED light source. Remote 220-240V power supply included.