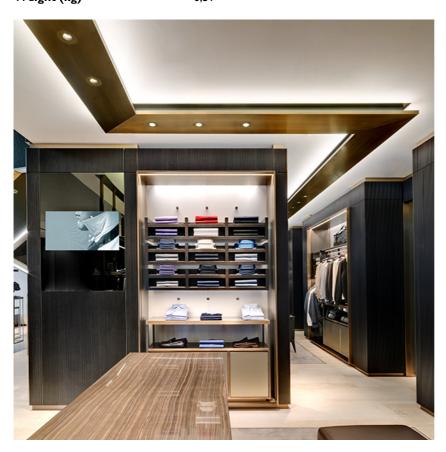

### **PHYSICAL**

Cutout diameter (mm)90Diameter (mm)100Recessed depth (mm)115Construction materialAluminiumWeight (kg)0,51

**Light Sniper Fixed Round** designed by FLOS Architectural

High-performance embedded light fixture for LED light source. Remote 220-240V power supply included.

Concrete instalation

**Light Sniper Fixed Round** designed by FLOS Architectural

High-performance embedded light fixture for LED light source. Remote 220-240V power supply included.

03.4632.06A - 138lm Chrome
03.4632.GLA - 138lm Gold
03.4632.14A - 138lm Matt black