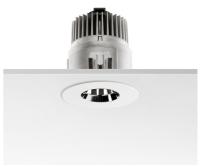

### **PHYSICAL**

Cutout diameter (mm)90Diameter (mm)100Recessed depth (mm)115Construction materialAluminiumWeight (kg)0,51

**Light Sniper Fixed Round** designed by FLOS Architectural

High-performance embedded light fixture for LED light source. Remote 220-240V power supply included.