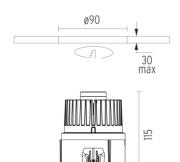

### **PHYSICAL**

Cutout diameter (mm)90Diameter (mm)100Recessed depth (mm)115Construction materialAluminiumWeight (kg)0,51

**Light Sniper Fixed Round** designed by FLOS Architectural

High-performance embedded light fixture for LED light source. Remote 220-240V power supply included.