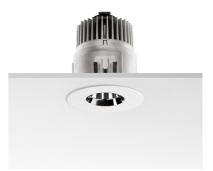

### **PHYSICAL**

Cutout diameter (mm)90Diameter (mm)100Recessed depth (mm)115Construction materialAluminiumWeight (kg)0,51

**Light Sniper Fixed Round** designed by FLOS Architectural

High-performance embedded light fixture for LED light source. Remote 220-240V power supply included.

Concrete instalation

**Light Sniper Fixed Round** designed by FLOS Architectural

High-performance embedded light fixture for LED light source. Remote 220-240V power supply included.

03.4632.06A - 138lm Chrome
03.4632.GLA - 138lm Gold
03.4632.14A - 138lm Matt black