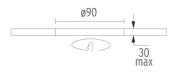

mps descriptionPhosphor LED 9W 800 Im 3000K CRI 98Luminaire luminous fluxExtreme Cut-off. See reference number

Voltage (V) 220/240 Environment Indoor

### **OPTICAL**

Light controller descriptionBare lampsAimingFixedLight distribution symmetrySymmetricBeam angle23°

### **ELECTRICAL**

Transformer availability Included
Transformer mounting Remote
Transformer type Electronic
Emergency Without
Insulation class Class II

### **PHYSICAL**

Cutout diameter (mm)90Diameter (mm)100Recessed depth (mm)115Construction materialAluminiumWeight (kg)0,51





**Light Sniper Fixed Round** designed by FLOS Architectural

High-performance embedded light fixture for LED light source. Remote 220-240V power supply included.

03.4632.06A - I38lm Chrome
03.4632.GLA - I38lm Gold
03.4632.14A - I38lm Matt black





### **CERTIFICATIONS**





ΙP

23







Flos.architectural@flos.com www.flos.com



## **Light Sniper Fixed Round. Accessories**

### Mounting







08.8239.00B

Flush ceilling round frame accessory

08.8243.00

08.8243.00.5U

08.8243.00.1U

Ceiling protector accessory.

08.8250.00

Concrete instalation



**Light Sniper Fixed Round** designed by FLOS Architectural

High-performance embedded light fixture for LED light source. Remote 220-240V power supply included.

03.4632.06A - 138lm Chrome
03.4632.GLA - 138lm Gold
03.4632.14A - 138lm Matt black



08.8229.30A

Ceiling protector accessory. Round



ø100

# **CERTIFICATIONS**





ΙP







Flos.architectural@flos.com www.flos.com



## **Light Sniper Fixed Round. Lamps**



Phosphor LED Lamp category: LED

**Lamp type:** Phosphor