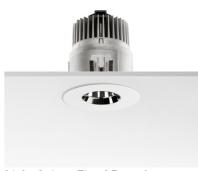

### **LIGHT SNIPER FIXED ROUND**

Number of heads

**Mounting** Ceiling recessed

Lamps descriptionPhosphor LED 9W 800 Im 3000K CRI 98Luminaire luminous fluxExtreme Cut-off. See reference number

Voltage (V) 220/240 Environment Indoor

### **OPTICAL**

Light controller descriptionBare lampsAimingFixedLight distribution symmetrySymmetricBeam angle23°

### **PHYSICAL**

Cutout diameter (mm)90Diameter (mm)100Recessed depth (mm)115Construction materialAluminiumWeight (kg)0,51

**Light Sniper Fixed Round** designed by FLOS Architectural

High-performance embedded light fixture for LED light source. Remote 220-240V power supply included.