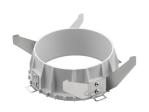

### Mounting

08.8239.00B

Flush ceilling round frame accessory

08.8243.00

08.8243.00.5U

08.8243.00.1U

Ceiling protector accessory.

08.8250.00