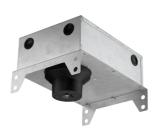

Concrete instalation

**Light Sniper Fixed Round** designed by FLOS Architectural

High-performance embedded light fixture for LED light source. Remote 220-240V power supply included.

03.4632.06A - 138lm Chrome
03.4632.GLA - 138lm Gold
03.4632.14A - 138lm Matt black