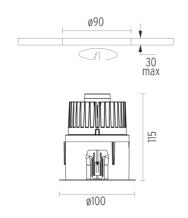

### **PHYSICAL**

Cutout diameter (mm)90Diameter (mm)100Recessed depth (mm)115Construction materialAluminiumWeight (kg)0,51

**Light Sniper Fixed Round** designed by FLOS Architectural

High-performance embedded light fixture for LED light source. Remote 220-240V power supply included.