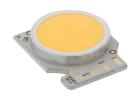

## **Light Sniper Fixed Round. Lamps**

Phosphor LED Lamp category: LED

**Lamp type:** Phosphor LED

**Light Sniper Fixed Round** designed by FLOS Architectural

High-performance embedded light fixture for LED light source. Remote 220-240V power supply included.