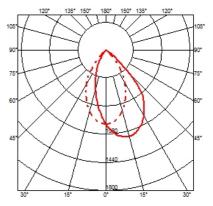

### **OPTICAL**

Aiming Fixed
Light distribution symmetry Asymmetric
Beam angle 56°

### **PHYSICAL**

Cutout diameter (mm) 165

Diameter (mm) 145

Recessed depth (mm) 155

Construction material Die-cast aluminum

Weight (kg) 0,94

Kap Ø145 Wall-Washer designed by FLOS Architectural

Recessed luminaire with LED light source. Remote electronic transformer 220/240V included.