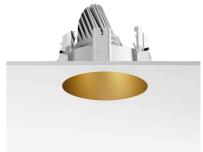

### **PHYSICAL**

Cutout diameter (mm) 165

Diameter (mm) 145

Recessed depth (mm) 155

Construction material Die-cast aluminum

Weight (kg) 0,94

Kap Ø145 Wall-Washer designed by FLOS Architectural

Recessed luminaire with LED light source. Remote electronic transformer 220/240V included.

Kap Ø145 Wall-Washer designed by FLOS Architectural

Recessed luminaire with LED light source. Remote electronic transformer 220/240V included.

03.4588.BI - 1246lm White

03.4588.GL - 1185lm Gold

03.4588.BU - 1026lm Blue