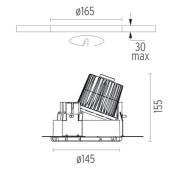

### **PHYSICAL**

Cutout diameter (mm) 165

Diameter (mm) 145

Recessed depth (mm) 155

Construction material Die-cast aluminum

Weight (kg) 0,94

Kap Ø145 Wall-Washer designed by FLOS Architectural

Recessed luminaire with LED light source. Remote electronic transformer 220/240V included.