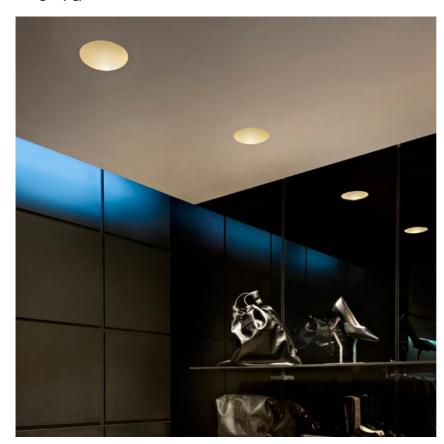

## KAP Ø145 WALL-WASHER

Number of heads

**Mounting** Ceiling recessed

Lamps descriptionLED Array 17W 2000 lm 3000K CRI 90Luminaire luminous fluxExtreme Cut-off. See reference number

**Environment** Indoor

### **PHYSICAL**

Cutout diameter (mm) 165

Diameter (mm) 145

Recessed depth (mm) 155

Construction material Die-cast aluminum

Weight (kg) 0,94

Kap Ø145 Wall-Washer designed by FLOS Architectural

Recessed luminaire with LED light source. Remote electronic transformer 220/240V included.

Kap Ø145 Wall-Washer designed by FLOS Architectural

Recessed luminaire with LED light source. Remote electronic transformer 220/240V included.

03.4588.BI - 1246lm White

03.4588.GL - 1185lm Gold

03.4588.BU - 1026lm Blue