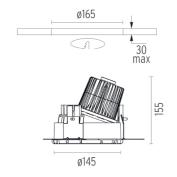

### **PHYSICAL**

Cutout diameter (mm) 165

Diameter (mm) 145

Recessed depth (mm) 155

Construction material Die-cast aluminum

Weight (kg) 0,94

Kap Ø145 Wall-Washer designed by FLOS Architectural

Recessed luminaire with LED light source. Remote electronic transformer 220/240V included.