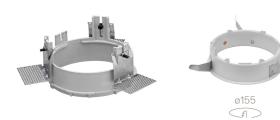

### Mounting

08.8251.00

Installation Frame No Trim

08.8491.30 08.8491.GL 08.8491.BU

08.8491.14

### **Installation Frame Trim**

Installation frame Kap Ø145/ Kap Ø145 wall washer. Copper finish trim frame not available. Combine with withe or any of the other finishes according to the desired final aesthetic effect.