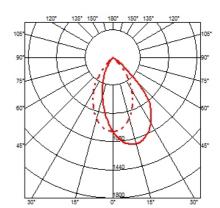

### **OPTICAL**

Aiming Fixed
Light distribution symmetry Asymmetric
Beam angle 56°