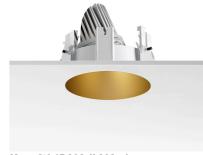

### **PHYSICAL**

Cutout diameter (mm) 165

Diameter (mm) 145

Recessed depth (mm) 155

Construction material Die-cast aluminum

Weight (kg) 0,94

Kap Ø145 Wall-Washer designed by FLOS Architectural

Recessed luminaire with LED light source. Remote electronic transformer 220/240V included.

Kap Ø145 Wall-Washer designed by FLOS Architectural

Recessed luminaire with LED light source. Remote electronic transformer 220/240V included.

03.4588.BI - 1246lm White

03.4588.GL - 1185lm Gold

03.4588.BU - 1026lm Blue