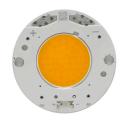

## Kap Ø145 Wall-Washer . Lamps

LED Array

Lamp category:

LED

Socket:

Special base

Lamp type:

LED Array