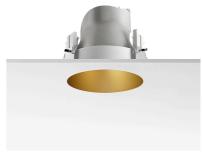

#### **PHYSICAL**

Cutout diameter (mm) 165
Diameter (mm) 145
Recessed depth (mm) 230

Construction material Die-cast aluminum

Weight (kg) 0,99

Kap Ø145 Deep designed by FLOS Architectural

Recessed luminaire with LED light source. Remote electronic transformer 220/240V included.

Kap Ø145 Deep designed by FLOS Architectural

Recessed luminaire with LED light source. Remote electronic transformer 220/240V included.

03.4587.BI - 936lm White
03.4587.GL - 923lm Gold
03.4587.BU - 573lm Blue
03.4587.74 - 615lm Black
03.4587.CU - 842lm Copper