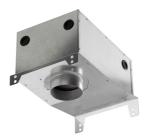

bution symmetrySymmetricBeam angle34°

#### **ELECTRICAL**

Transformer availability Included
Transformer mounting Remote
Transformer type Electronic
Emergency Without
Insulation class Class II

#### **PHYSICAL**

Cutout diameter (mm) 165
Diameter (mm) 145
Recessed depth (mm) 230

Construction material Die-cast aluminum

Weight (kg) 0,99





Kap Ø145 Deep designed by FLOS Architectural

Recessed luminaire with LED light source. Remote electronic transformer 220/240V included.

| 03.4587.BI - 936lm | White  |
|--------------------|--------|
| 03.4587.GL - 923lm | Gold   |
| 03.4587.BU - 573lm | Blue   |
| 03.4587.74 - 615lm | Black  |
| 03.4587.CU - 842lm | Copper |



# CERTIFICATIONS













Flos.architectural@flos.com www.flos.com



# Kap Ø145 Deep . Accessories

#### Mounting









**Trim** 

**Installation Frame No** 

08.8421.00

Installation can for

concrete KAP ø145

08.8491.30

08.8491.GL

08.8491.BU

08.8491.14

### **Installation Frame Trim**

Installation frame Kap Ø145/ Kap Ø145 wall washer. Copper finish trim frame not available. Combine with withe or any of the other finishes according to the desired final aesthetic effect.



Kap Ø145 Deep designed by FLOS Architectural

Recessed luminaire with LED light source. Remote electronic transformer 220/240V included.

03.4587.BI - 936lm White
03.4587.GL - 923lm Gold
03.4587.BU - 573lm Blue
03.4587.74 - 615lm Black
03.4587.CU - 842lm Copper



## Kap Ø145 Deep . Lamps



**LED Array** 

Lamp category:

LED

Socket:

Special base

Lamp type:

LED Array

# CERTIFICATIONS













Flos.architectural@flos.