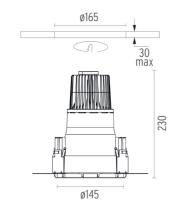

#### **PHYSICAL**

Cutout diameter (mm) 165
Diameter (mm) 145
Recessed depth (mm) 230

Construction material Die-cast aluminum

Weight (kg) 0,99

Kap Ø145 Deep designed by FLOS Architectural

Recessed luminaire with LED light source. Remote electronic transformer 220/240V included.