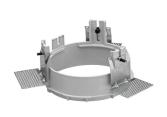

#### Mounting

**Trim** 

**Installation Frame No** 

08.8421.00

Installation can for

concrete KAP ø145

08.8491.30

08.8491.GL

### **Installation Frame Trim**

Installation frame Kap Ø145/ Kap Ø145 wall washer. Copper finish trim frame not available. Combine with withe or any of the other finishes according to the desired final aesthetic effect.