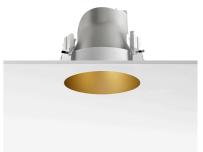

#### **PHYSICAL**

Cutout diameter (mm) 165
Diameter (mm) 145
Recessed depth (mm) 230

Construction material Die-cast aluminum

Weight (kg) 0,99

Kap Ø145 Deep designed by FLOS Architectural

Recessed luminaire with LED light source. Remote electronic transformer 220/240V included.

| 03.4587.BI - 936lm | White  |
|--------------------|--------|
| 03.4587.GL - 923lm | Gold   |
| 03.4587.BU - 573lm | Blue   |
| 03.4587.74 - 615lm | Black  |
| 03.4587.CU - 842lm | Copper |

Kap Ø145 Deep designed by FLOS Architectural

Recessed luminaire with LED light source. Remote electronic transformer 220/240V included.

03.4587.BI - 936lm White
03.4587.GL - 923lm Gold
03.4587.BU - 573lm Blue
03.4587.74 - 615lm Black
03.4587.CU - 842lm Copper