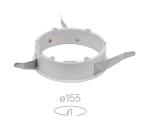

### **Installation Frame Trim**

Installation frame Kap Ø145/ Kap Ø145 wall washer. Copper finish trim frame not available. Combine with withe or any of the other finishes according to the desired final aesthetic effect.