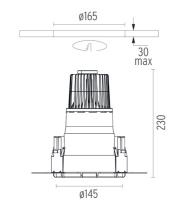

#### **PHYSICAL**

Cutout diameter (mm) 165
Diameter (mm) 145
Recessed depth (mm) 230

Construction material Die-cast aluminum

Weight (kg) 0,99

Kap Ø145 Deep designed by FLOS Architectural

Recessed luminaire with LED light source. Remote electronic transformer 220/240V included.