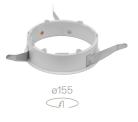

#### **Installation Frame Trim**

Installation frame Kap Ø145/ Kap Ø145 wall washer. Copper finish trim frame not available. Combine with withe or any of the other finishes according to the desired final aesthetic effect.