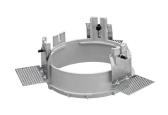

08.8156.00

Installation can for concrete KAP ø145

08.8421.00

08.8491.GL 08.8491.BU 08.8491.14

08.8491.30

#### **Installation Frame Trim**

Installation frame Kap Ø145/ Kap Ø145 wall washer. Copper finish trim frame not available. Combine with withe or any of the other finishes according to the desired final aesthetic effect.