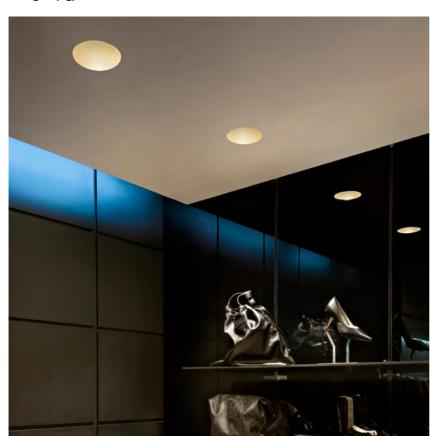

### **PHYSICAL**

Cutout diameter (mm) 165
Diameter (mm) 145
Recessed depth (mm) 195

Construction material Die-cast aluminum

Weight (kg) 0,88

Kap Ø145 designed by FLOS Architectural

Recessed luminaire with LED light source. Remote electronic transformer 220/240V included.

### Mounting

designed by FLOS Architectural

Recessed luminaire with LED light source. Remote electronic transformer 220/240V included.

| Installation | Frame | Nο  |
|--------------|-------|-----|
| Trim         |       | ••• |