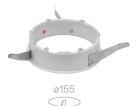

#### **Installation Frame Trim**

Installation frame Kap Ø145/ Kap Ø145 wall washer. Copper finish trim frame not available. Combine with withe or any of the other finishes according to the desired final aesthetic effect.