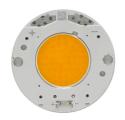

# Kap Ø145. Lamps

**LED Array** Lamp category: LED

Socket: Special base

Lamp type: LED Array