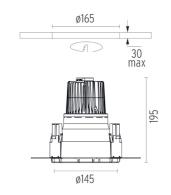

### **PHYSICAL**

Cutout diameter (mm) 165
Diameter (mm) 145
Recessed depth (mm) 195

Construction material Die-cast aluminum

Weight (kg) 0,88

Kap Ø145 designed by FLOS Architectural

Recessed luminaire with LED light source. Remote electronic transformer 220/240V included.