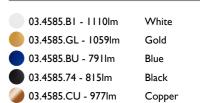

| 03.4585.BI - III0lm | White                                                           |
|---------------------|-----------------------------------------------------------------|
| 03.4585.GL - 1059lm | Gold                                                            |
| 03.4585.BU - 791lm  | Blue                                                            |
| 03.4585.74 - 815lm  | Black                                                           |
| 03.4585.CU - 977lm  | Copper                                                          |
|                     | 03.4585.GL - 1059lm<br>03.4585.BU - 791lm<br>03.4585.74 - 815lm |