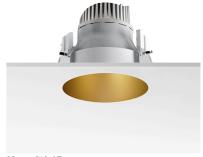

| 03.4585.BI - III0lm | White                                                           |
|---------------------|-----------------------------------------------------------------|
| 03.4585.GL - 1059lm | Gold                                                            |
| 03.4585.BU - 791lm  | Blue                                                            |
| 03.4585.74 - 815lm  | Black                                                           |
| 03.4585.CU - 977lm  | Copper                                                          |
|                     | 03.4585.GL - 1059lm<br>03.4585.BU - 791lm<br>03.4585.74 - 815lm |

#### **Installation Frame Trim**

Installation frame Kap Ø145/ Kap Ø145 wall washer. Copper finish trim frame not available. Combine with withe or any of the other finishes according to the desired final aesthetic effect.