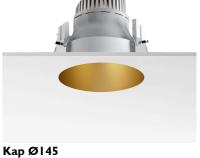

### KAP Ø145

Number of heads

**Mounting** Ceiling recessed

Lamps descriptionLED Array 17W 1800 lm 2700K CRI 90Luminaire luminous fluxExtreme Cut-off. See reference number

**Environment** Indoor

**Notes** Pre-installation frame. To be ordered separately.

### **PHYSICAL**

Cutout diameter (mm) 165
Diameter (mm) 145
Recessed depth (mm) 195

Construction material Die-cast aluminum

Weight (kg) 0,88

Kap Ø145 designed by FLOS Architectural

Recessed luminaire with LED light source. Remote electronic transformer 220/240V included.