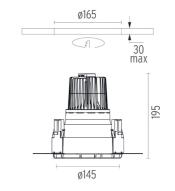

### **PHYSICAL**

Cutout diameter (mm) 165
Diameter (mm) 145
Recessed depth (mm) 195

Construction material Die-cast aluminum

Weight (kg) 0,88

Kap Ø145 designed by FLOS Architectural

Recessed luminaire with LED light source. Remote electronic transformer 220/240V included.