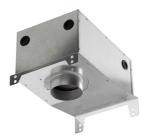

08.8156.00

Installation can for concrete KAP ø145

08.8421.00

08.8491.GL 08.8491.BU 08.8491.14

08.8491.30