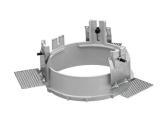

### Mounting

**Trim** 

**Installation Frame No** 

08.8421.00

Installation can for

concrete KAP ø145

08.8491.30

08.8491.GL 08.8491.BU

#### **Installation Frame Trim**

Installation frame Kap Ø145/ Kap Ø145 wall washer. Copper finish trim frame not available. Combine with withe or any of the other finishes according to the desired final aesthetic effect.