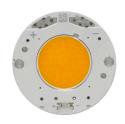

### KAP Ø145 I-10V

Number of heads

**Mounting** Ceiling recessed

Lamps descriptionLED Array 17W 1800 lm 2700K CRI 90Luminaire luminous fluxExtreme Cut-off. See reference number

**Environment** Indoor

**Notes** Pre-installation frame. To be ordered separately.

# Kap Ø145 I-10V. Lamps

Lamp type:

**LED Array** Lamp category: Kap Ø145 I-10V

LED

Socket:

Special base

LED Array

**CERTIFICATIONS** 