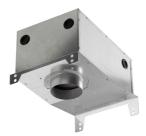

### Mounting

**Trim** 

**Installation Frame No** 

08.8421.00

Installation can for

concrete KAP ø145

08.8491.30

08.8491.GL 08.8491.BU