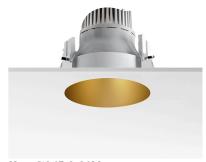

03.4585.B1.IV - 1110lm White

03.4585.GL.IV - 1059lm Gold

03.4585.BU.IV - 791lm Blue

03.4585.74.IV - 815lm Black

03.4585.CU.IV - 977lm Copper

designed by FLOS Architectural

Recessed luminaire with LED light source. Remote electronic transformer 220/240V included.

03.4585.B1.IV - 1110lm White 03.4585.GL.IV - 1059lm Gold 03.4585.BU.IV - 791lm Blue 03.4585.74.1V - 815lm Black Copper 03.4585.CU.IV - 977lm