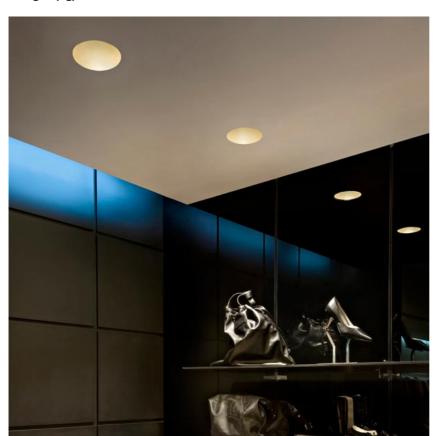

### **PHYSICAL**

Cutout diameter (mm) 165

Diameter (mm) 145

Recessed depth (mm) 195

Construction material Die-cast aluminum

Weight (kg) 0,88

Kap Ø145 I-10V designed by FLOS Architectural

Recessed luminaire with LED light source. Remote electronic transformer 220/240V included.