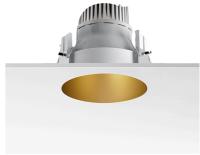

### **PHYSICAL**

Cutout diameter (mm) 165

Diameter (mm) 145

Recessed depth (mm) 195

Construction material Die-cast aluminum

Weight (kg) 0,88

Kap Ø145 I-10V designed by FLOS Architectural

Recessed luminaire with LED light source. Remote electronic transformer 220/240V included.

03.4585.B1.IV - 1110lm White

03.4585.GL.IV - 1059lm Gold

03.4585.BU.IV - 791lm Blue

03.4585.74.IV - 815lm Black

03.4585.CU.IV - 977lm Copper

designed by FLOS Architectural

Recessed luminaire with LED light source. Remote electronic transformer 220/240V included.

03.4585.B1.IV - 1110lm White 03.4585.GL.IV - 1059lm Gold 03.4585.BU.IV - 791lm Blue 03.4585.74.1V - 815lm Black Copper 03.4585.CU.IV - 977lm