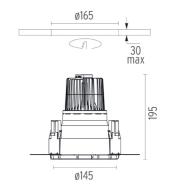

### **PHYSICAL**

Cutout diameter (mm) 165

Diameter (mm) 145

Recessed depth (mm) 195

Construction material Die-cast aluminum

Weight (kg) 0,88

Kap Ø145 I-10V designed by FLOS Architectural

Recessed luminaire with LED light source. Remote electronic transformer 220/240V included.