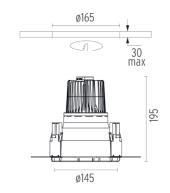

### **PHYSICAL**

Cutout diameter (mm) 165

Diameter (mm) 145

Recessed depth (mm) 195

Construction material Die-cast aluminum

Weight (kg) 0,88

Kap Ø145 I-10V designed by FLOS Architectural

Recessed luminaire with LED light source. Remote electronic transformer 220/240V included.