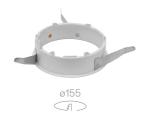

### Mounting

**Trim** 

**Installation Frame No** 

08.8421.00

Installation can for

concrete KAP ø145

08.8491.30

08.8491.GL 08.8491.BU

#### **Installation Frame Trim**

Installation frame Kap Ø145/ Kap Ø145 wall washer. Copper finish trim frame not available. Combine with withe or any of the other finishes according to the desired final aesthetic effect.