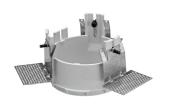

## Kap Ø105. Accessories

Installation frame No Trim

Kap Ø105 designed by FLOS Architectural

Recessed luminaire with LED light source. Remote electronic transformer 220/240V included.

03.4581.BI - 753lm White 03.4581.GL - 746lm Gold 03.4581.BU - 477lm Blue 03.4581.74 - 479lm Black 03.4581.CU - 662lm Copper