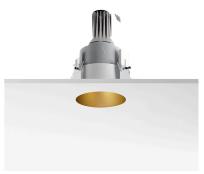

Installation frame No Trim

Kap Ø105 designed by FLOS Architectural

Recessed luminaire with LED light source. Remote electronic transformer 220/240V included.

03.4581.BI - 753lm White 03.4581.GL - 746lm Gold 03.4581.BU - 477lm Blue 03.4581.74 - 479lm Black 03.4581.CU - 662lm Copper