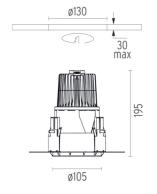

## **PHYSICAL**

Cutout diameter (mm)130Diameter (mm)105Recessed depth (mm)195

Construction material Die-cast aluminum

Weight (kg) 0,83

Kap Ø105 designed by FLOS Architectural

Recessed luminaire with LED light source. Remote electronic transformer 220/240V included.