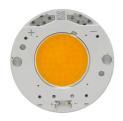

# Kap Ø105. Lamps

**LED Array** 

Lamp category:

LED

Socket:

Special base

Lamp type:

LED Array