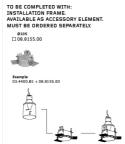

### Mounting

**HOW TO ORDER** 

Installation frame No Trim

08.8155.00

Installation can for concrete KAP ø105

08.9101.00

Fast&Perfect tool ø153

08.9104.00