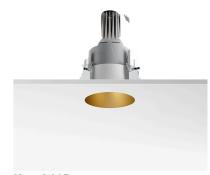

## **PHYSICAL**

Cutout diameter (mm)130Diameter (mm)105Recessed depth (mm)195

Construction material Die-cast aluminum

Weight (kg) 0,83

Kap Ø105 designed by FLOS Architectural

Recessed luminaire with LED light source. Remote electronic transformer 220/240V included.

Installation frame No Trim

Kap Ø105 designed by FLOS Architectural

Recessed luminaire with LED light source. Remote electronic transformer 220/240V included.

03.4581.BI - 753lm White 03.4581.GL - 746lm Gold 03.4581.BU - 477lm Blue 03.4581.74 - 479lm Black 03.4581.CU - 662lm Copper