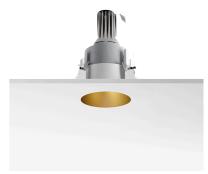

## **PHYSICAL**

Cutout diameter (mm)130Diameter (mm)105Recessed depth (mm)195

Construction material Die-cast aluminum

Weight (kg) 0,83

Kap Ø105 designed by FLOS Architectural

Recessed luminaire with LED light source. Remote electronic transformer 220/240V included.

Installation frame No Trim

Kap Ø105 designed by FLOS Architectural

Recessed luminaire with LED light source. Remote electronic transformer 220/240V included.

03.4581.BI - 753lm White 03.4581.GL - 746lm Gold 03.4581.BU - 477lm Blue 03.4581.74 - 479lm Black 03.4581.CU - 662lm Copper

Kap Ø105 designed by FLOS Architectural

Recessed luminaire with LED light source. Remote electronic transformer 220/240V included.