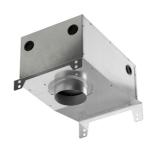

### Mounting

**HOW TO ORDER** 

Installation frame No Trim

08.8155.00

Installation can for concrete KAP ø105

08.9101.00

Fast&Perfect tool ø153

08.9104.00