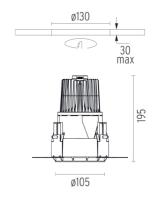

## **PHYSICAL**

Cutout diameter (mm)130Diameter (mm)105Recessed depth (mm)195

Construction material Die-cast aluminum

Weight (kg) 0,83

Kap Ø105 designed by FLOS Architectural

Recessed luminaire with LED light source. Remote electronic transformer 220/240V included.