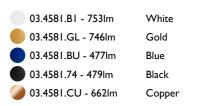

03.4581.Bl - 753lm White
03.4581.GL - 746lm Gold
03.4581.BU - 477lm Blue
03.4581.74 - 479lm Black
03.4581.CU - 662lm Copper

Installation frame No Trim

Kap Ø105 designed by FLOS Architectural

Recessed luminaire with LED light source. Remote electronic transformer 220/240V included.

03.4581.BI - 753lm White 03.4581.GL - 746lm Gold 03.4581.BU - 477lm Blue 03.4581.74 - 479lm Black 03.4581.CU - 662lm Copper