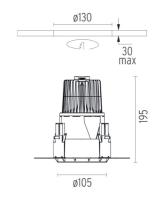

## **PHYSICAL**

Cutout diameter (mm)130Diameter (mm)105Recessed depth (mm)195

Construction material Die-cast aluminum

Weight (kg) 0,83

Kap Ø105 designed by FLOS Architectural

Recessed luminaire with LED light source. Remote electronic transformer 220/240V included.