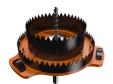

03.4581.GL.IV - 746lm Gold 03.4581.BU.IV - 477lm Blue 03.4581.74.1V - 479lm Black 03.4581.CU.IV - 662lm Copper

03.4581.B1.IV - 753lm

08.9101.00

08.9104.00

Fast&Perfect tool ø153

Installation frame No Trim