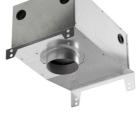

#### Mounting

Recessed luminaire with LED light source. Remote electronic transformer 220/240V included.

White

08.8155.00

**HOW TO ORDER** 

08.8420.00

Installation frame No Trim

Installation can for concrete KAP ø105