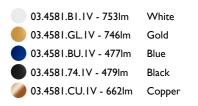

03.4581.BI.IV - 753lm White 03.4581.GL.IV - 746lm Gold 03.4581.BU.IV - 477lm Blue 03.4581.74.1V - 479lm Black 03.4581.CU.IV - 662lm Copper

03.4581.GL.IV - 746lm Gold 03.4581.BU.IV - 477lm Blue 03.4581.74.1V - 479lm Black 03.4581.CU.IV - 662lm Copper

03.4581.B1.IV - 753lm

08.9101.00

08.9104.00

Fast&Perfect tool ø153

Installation frame No Trim