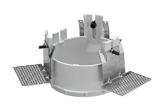

#### Mounting

Recessed luminaire with LED light source. Remote electronic transformer 220/240V included.

White

08.8155.00

**HOW TO ORDER** 

08.8420.00

Installation frame No Trim

Installation can for concrete KAP ø105