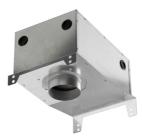

#### Mounting

Recessed luminaire with LED light source. Remote electronic transformer 220/240V included.

White

08.8155.00

**HOW TO ORDER** 

08.8420.00

Installation frame No Trim

Installation can for concrete KAP ø105