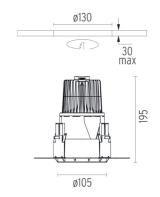

#### **PHYSICAL**

Cutout diameter (mm) 130 Diameter (mm) 105 195 Recessed depth (mm)

**Construction material** Die-cast aluminum

Weight (kg) 0,83

Kap Ø105 I-10V designed by FLOS Architectural

Recessed luminaire with LED light source. Remote electronic transformer 220/240V included.