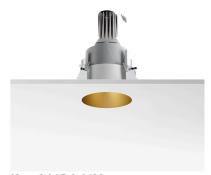

#### **PHYSICAL**

Cutout diameter (mm) 130 Diameter (mm) 105 195 Recessed depth (mm)

**Construction material** Die-cast aluminum

Weight (kg) 0,83

Kap Ø105 I-10V designed by FLOS Architectural

Recessed luminaire with LED light source. Remote electronic transformer 220/240V included.

Kap Ø105 I-10V designed by FLOS Architectural

Recessed luminaire with LED light source. Remote electronic transformer 220/240V included.