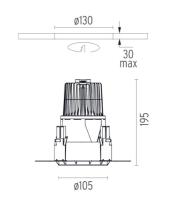

#### **PHYSICAL**

Cutout diameter (mm) 130 Diameter (mm) 105 195 Recessed depth (mm)

**Construction material** Die-cast aluminum

Weight (kg) 0,83

Kap Ø105 I-10V designed by FLOS Architectural

Recessed luminaire with LED light source. Remote electronic transformer 220/240V included.