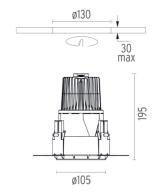

#### **PHYSICAL**

Cutout diameter (mm) 130 Diameter (mm) 105 195 Recessed depth (mm)

**Construction material** Die-cast aluminum

Weight (kg) 0,83

Kap Ø105 I-10V designed by FLOS Architectural

Recessed luminaire with LED light source. Remote electronic transformer 220/240V included.