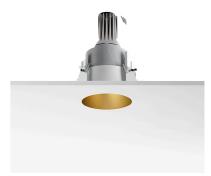

#### **PHYSICAL**

Cutout diameter (mm) 130 Diameter (mm) 105 195 Recessed depth (mm)

**Construction material** Die-cast aluminum

Weight (kg) 0,83

Kap Ø105 I-10V designed by FLOS Architectural

Recessed luminaire with LED light source. Remote electronic transformer 220/240V included.

Kap Ø105 I-10V designed by FLOS Architectural

Recessed luminaire with LED light source. Remote electronic transformer 220/240V included.