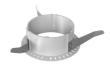

03.4581.GL.IV - 746lm Gold 03.4581.BU.IV - 477lm Blue 03.4581.74.1V - 479lm Black 03.4581.CU.IV - 662lm Copper

03.4581.B1.IV - 753lm

08.9101.00

08.9104.00

Fast&Perfect tool ø153

Installation frame No Trim