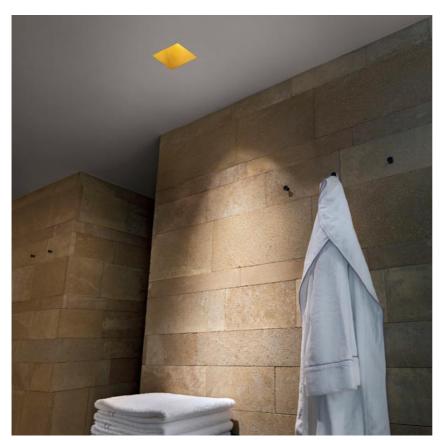

# **KAP 80 SQUARE FIXED OPTIC FLOOD**

| Number of heads         | I                                                                                         |  |
|-------------------------|-------------------------------------------------------------------------------------------|--|
| Mounting                | Ceiling recessed                                                                          |  |
| Lamps description       | LED Array DC 500 mA 9,2W 810 lm 3000K CRI 90                                              |  |
| Luminaire luminous flux | Extreme Cut-off. See reference number                                                     |  |
| Environment             | Indoor                                                                                    |  |
| Notes                   | Diffusing lens included. Fast&Perfect pre-installation<br>frame to be ordered separately. |  |

# PHYSICAL

**Recessed depth (mm) Construction material** Weight (kg)

Kap 80 Square Fixed Optic Flood designed by FLOS Architectural

Recessed luminaire with LED light source. Power supply not included.

| <b>03.4536.GL - 684</b> lm | Gold   |
|----------------------------|--------|
| 03.4536.B1 - 703lm         | White  |
| 03.4536.BU - 623lm         | Blue   |
| 03.4536.74 - 623lm         | Black  |
| 🥥 03.4536.CU - 666lm       | Copper |
| -                          |        |

# Kap 80 Square Fixed Optic Flood designed by FLOS Architectural

Recessed luminaire with LED light source. Power supply not included.

| <b>03.4536.GL - 684</b> lm | Gold   |
|----------------------------|--------|
| 03.4536.BI - 703lm         | White  |
| 🔵 03.4536.BU - 623lm       | Blue   |
| 🛑 03.4536.74 - 623lm       | Black  |
| 🥔 03.4536.CU - 666lm       | Copper |