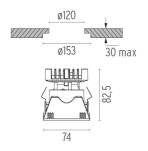

# PHYSICAL

**Recessed depth (mm) Construction material** Weight (kg)

Kap 80 Square Fixed Optic Flood designed by FLOS Architectural

Recessed luminaire with LED light source. Power supply not included.

| <b>03.4536.GL - 684</b> lm | Gold   |
|----------------------------|--------|
| 03.4536.B1 - 703lm         | White  |
| 03.4536.BU - 623lm         | Blue   |
| 03.4536.74 - 623lm         | Black  |
| 🥥 03.4536.CU - 666lm       | Copper |
| -                          |        |

### Mounting

08.9103.00

08.9101.00

Installation frame No Trim

Fast&Perfect tool ø153

Kap 80 Square Fixed Optic Flood designed by FLOS Architectural

Recessed luminaire with LED light source. Power supply not included.