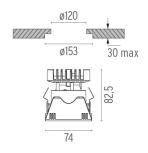

# PHYSICAL

**Recessed depth (mm) Construction material** Weight (kg)

Kap 80 Square Fixed Optic Flood designed by FLOS Architectural

Recessed luminaire with LED light source. Power supply not included.

| <b>03.4536.GL - 684</b> lm | Gold   |
|----------------------------|--------|
| 03.4536.B1 - 703lm         | White  |
| 03.4536.BU - 623lm         | Blue   |
| 03.4536.74 - 623lm         | Black  |
| 🥥 03.4536.CU - 666lm       | Copper |
| -                          |        |

### Mounting

08.9103.00

08.9101.00

Installation frame No Trim

Fast&Perfect tool ø153

Kap 80 Square Fixed Optic Flood designed by FLOS Architectural

Recessed luminaire with LED light source. Power supply not included.