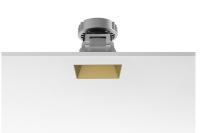

### Mounting

08.9103.00

08.9101.00

Installation frame No Trim

Fast&Perfect tool ø153

Kap 80 Square Fixed Optic Flood designed by FLOS Architectural

Recessed luminaire with LED light source. Power supply not included.