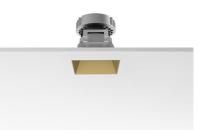

# **KAP 80 SQUARE FIXED OPTIC FLOOD**

| Number of heads         | I                                                                                         |  |
|-------------------------|-------------------------------------------------------------------------------------------|--|
| Mounting                | Ceiling recessed                                                                          |  |
| Lamps description       | LED Array DC 500 mA 9,2W 810 lm 3000K CRI 90                                              |  |
| Luminaire luminous flux | Extreme Cut-off. See reference number                                                     |  |
| Environment             | Indoor                                                                                    |  |
| Notes                   | Diffusing lens included. Fast&Perfect pre-installation<br>frame to be ordered separately. |  |

# PHYSICAL

**Recessed depth (mm) Construction material** Weight (kg)

Kap 80 Square Fixed Optic Flood designed by FLOS Architectural

Recessed luminaire with LED light source. Power supply not included.

| <b>03.4536.GL - 684</b> lm | Gold   |
|----------------------------|--------|
| 03.4536.B1 - 703lm         | White  |
| 03.4536.BU - 623lm         | Blue   |
| 03.4536.74 - 623lm         | Black  |
| 🥥 03.4536.CU - 666lm       | Copper |
| -                          |        |