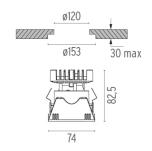

# PHYSICAL

**Recessed depth (mm) Construction material** Weight (kg)

Kap 80 Square Fixed Optic Flood designed by FLOS Architectural

Recessed luminaire with LED light source. Power supply not included.

| <b>03.4536.GL - 684</b> lm | Gold   |
|----------------------------|--------|
| 03.4536.B1 - 703lm         | White  |
| 03.4536.BU - 623lm         | Blue   |
| 03.4536.74 - 623lm         | Black  |
| 🥥 03.4536.CU - 666lm       | Copper |
| -                          |        |

### Mounting

08.9103.00

08.9101.00

Installation frame No Trim

Fast&Perfect tool ø153

Kap 80 Square Fixed Optic Flood designed by FLOS Architectural

Recessed luminaire with LED light source. Power supply not included.