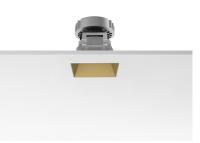

# **KAP 80 SQUARE FIXED OPTIC FLOOD**

| Number of heads         | I                                                                                         |  |
|-------------------------|-------------------------------------------------------------------------------------------|--|
| Mounting                | Ceiling recessed                                                                          |  |
| Lamps description       | LED Array DC 500 mA 9,2W 810 lm 3000K CRI 90                                              |  |
| Luminaire luminous flux | Extreme Cut-off. See reference number                                                     |  |
| Environment             | Indoor                                                                                    |  |
| Notes                   | Diffusing lens included. Fast&Perfect pre-installation<br>frame to be ordered separately. |  |

# PHYSICAL

**Recessed depth (mm) Construction material** Weight (kg)

Kap 80 Square Fixed Optic Flood designed by FLOS Architectural

Recessed luminaire with LED light source. Power supply not included.

| <b>03.4536.GL - 684</b> lm | Gold   |
|----------------------------|--------|
| 03.4536.B1 - 703lm         | White  |
| 03.4536.BU - 623lm         | Blue   |
| 03.4536.74 - 623lm         | Black  |
| 🥥 03.4536.CU - 666lm       | Copper |
| -                          |        |

# Kap 80 Square Fixed Optic Flood designed by FLOS Architectural

Recessed luminaire with LED light source. Power supply not included.

| <b>03.4536.GL - 684</b> lm | Gold   |
|----------------------------|--------|
| 03.4536.BI - 703lm         | White  |
| 🔵 03.4536.BU - 623lm       | Blue   |
| 🛑 03.4536.74 - 623lm       | Black  |
| 🥔 03.4536.CU - 666lm       | Copper |