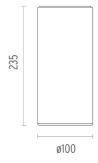

## **PHYSICAL**

Diameter (mm) 100 Height (mm) 235

Construction material Extruded aluminum

Weight (kg) 0,85

Flos.architectural@flos.com www.flos.com