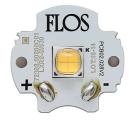

## Kap Surface Ceiling Ø100. Lamps

**Power LED** 

Lamp category:

LED

Socket:

Special base

Lamp type:

Power LED