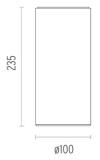

## **PHYSICAL**

Diameter (mm) 100 Height (mm) 235

Construction material Extruded aluminum

Weight (kg) 0,85

Flos.architectural@flos.com www.flos.com