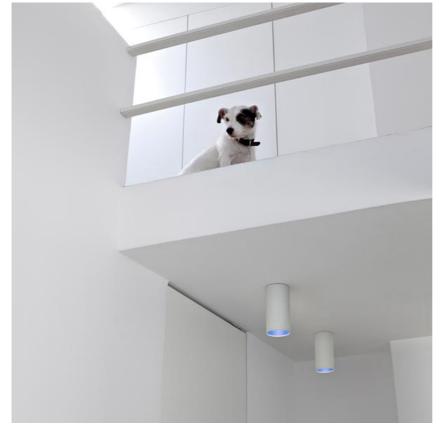

# Kap Surface Ceiling Ø100 designed by FLOS Architectural

Luminaire for mounting in ceiling with led light source. non-regulable 220-240V, 50-60hz power supply integrated in luminaire body.

✓ 03.4523.11A - 281Im
✓ 03.4523.ASA - 281Im
✓ 03.4523.ANA - 281Im
✓ 03.4523.ANA - 281Im
✓ 03.4523.B3A - 281Im
✓ Black / Black
✓ Black / Black

Kap Surface Ceiling Ø100 designed by FLOS Architectural

Luminaire for mounting in ceiling with led light source. non-regulable 220-240V, 50-60hz power supply integrated in luminaire body.

03.4523.11A - 281Im
03.4523.ASA - 281Im
03.4523.ANA - 281Im
03.4523.B3A - 281Im
Black / Black
Brown / Black