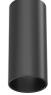

# Kap Surface Ceiling Ø100 designed by FLOS Architectural

Luminaire for mounting in ceiling with led light source. non-regulable 220-240V, 50-60hz power supply integrated in luminaire body.

✓ 03.4523.11A - 281Im
✓ 03.4523.ASA - 281Im
✓ 03.4523.ANA - 281Im
✓ 03.4523.ANA - 281Im
✓ 03.4523.B3A - 281Im
✓ Black / Black
✓ Black / Black

Kap Surface Ceiling Ø100 designed by FLOS Architectural

Luminaire for mounting in ceiling with led light source. non-regulable 220-240V, 50-60hz power supply integrated in luminaire body.

03.4523.11A - 281Im
03.4523.ASA - 281Im
03.4523.ANA - 281Im
03.4523.B3A - 281Im
Black / Black
Brown / Black