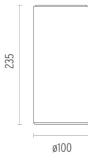

# PHYSICAL

Diameter (mm) Height (mm) **Construction material** Weight (kg)

100 235 Extruded aluminum 0,85