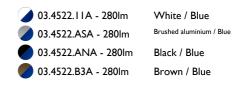

# **OPTICAL**

**Reflector finish** Blue Aiming Fixed Light distribution symmetry Symmetric 33° Beam angle