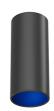

# **KAP SURFACE CEILING Ø100**

L

L

Included

Integral

Electronic

Without Class I

Number of heads Mounting Lamps description Luminaire luminous flux Voltage (V) Environment

Ceiling surface Power LED 9W 850 Im 3000K CRI 80 Extreme Cut-off. See reference number 220/240 Indoor

# Kap Surface Ceiling Ø100 designed by FLOS Architectural

Luminaire for mounting in ceiling with led light source. non-regulable 220-240V, 50-60hz power supply integrated in luminaire body.

## Kap Surface Ceiling Ø100 designed by FLOS Architectural

Luminaire for mounting in ceiling with led light source. non-regulable 220-240V, 50-60hz power supply integrated in luminaire body.