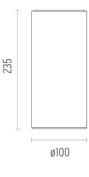

# PHYSICAL

Diameter (mm) Height (mm) **Construction material** Weight (kg)

100 235 Extruded aluminum 0,85