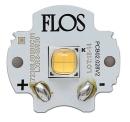

# Kap Surface Ceiling Ø100 designed by FLOS Architectural

Luminaire for mounting in ceiling with led light source. non-regulable 220-240V, 50-60hz power supply integrated in luminaire body.

# F

Kap Surface Ceiling Ø100. Lamps

Power LED Lamp category: LED Socket: Special base Lamp type: Power LED

## Kap Surface Ceiling Ø100 designed by FLOS Architectural

Luminaire for mounting in ceiling with led light source. non-regulable 220-240V, 50-60hz power supply integrated in luminaire body.