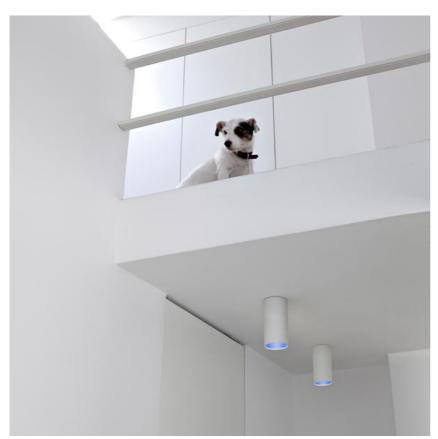

# Kap Surface Ceiling Ø100 designed by FLOS Architectural

Luminaire for mounting in ceiling with led light source. non-regulable 220-240V, 50-60hz power supply integrated in luminaire body.

## Kap Surface Ceiling Ø100 designed by FLOS Architectural

Luminaire for mounting in ceiling with led light source. non-regulable 220-240V, 50-60hz power supply integrated in luminaire body.