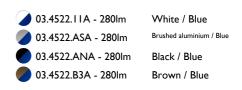

# **OPTICAL**

**Reflector finish** Blue Aiming Fixed Light distribution symmetry Symmetric 33° Beam angle

# F

Kap Surface Ceiling Ø100. Lamps

Power LED Lamp category: LED Socket: Special base Lamp type: Power LED