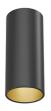

### **KAP SURFACE CEILING Ø100**

Number of heads

**Mounting** Ceiling surface

Lamps descriptionPower LED 9W 850 Im 3000K CRI 80Luminaire luminous fluxExtreme Cut-off. See reference number

Voltage (V) 220/240 Environment Indoor

# Kap Surface Ceiling Ø100 designed by FLOS Architectural

Luminaire for mounting in ceiling with led light source. non-regulable 220-240V, 50-60hz power supply integrated in luminaire body.

03.4521.11A - 359lm White / Matt Gold
03.4521.ASA - 359lm Brushed Aluminium / Matt Gold
03.4521.ANA - 359lm Black / Matt Gold
03.4521.B3A - 359lm Brown / Matt Gold

Kap Surface Ceiling Ø100 designed by FLOS Architectural

Luminaire for mounting in ceiling with led light source. non-regulable 220-240V, 50-60hz power supply integrated in luminaire body.

03.4521.11A - 359lm White / Matt Gold
03.4521.ASA - 359lm Brushed Aluminium / Matt Gold
03.4521.ANA - 359lm Black / Matt Gold
03.4521.B3A - 359lm Brown / Matt Gold