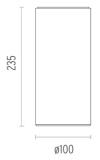

# **PHYSICAL**

Diameter (mm) 100 Height (mm) 235

Construction material Extruded aluminum

Weight (kg) 0,85