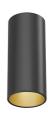

# **PHYSICAL**

Diameter (mm) 100 Height (mm) 235

Construction material Extruded aluminum

Weight (kg) 0,85