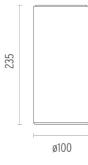

#### PHYSICAL

| Diameter (mm)         |  |
|-----------------------|--|
| Height (mm)           |  |
| Construction material |  |
| Weight (kg)           |  |

100 235 Extruded aluminum 0,85

L

Included

Integral