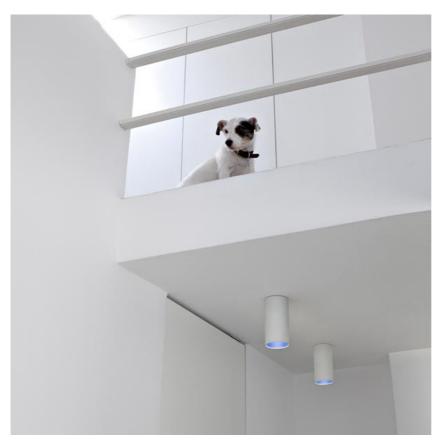

#### Kap Surface Ceiling Ø100 designed by FLOS Architectural

Luminaire for mounting in ceiling with LED light source. non-regulable 220-240V, 50-60hz power supply integrated in luminaire body.

| 03.4520.11A - 378lm   | White / White                |
|-----------------------|------------------------------|
| 💌 03.4520.ASA - 378lm | Brushed Aluminium /<br>White |
| 🔽 03.4520.ANA - 378lm | Black / White                |
| 🕐 03.4520.B3A - 378lm | Brown / White                |

## Kap Surface Ceiling Ø100 designed by FLOS Architectural

Luminaire for mounting in ceiling with LED light source. non-regulable 220-240V, 50-60hz power supply integrated in luminaire body.

| 03.4520.11A - 378lm   | White / White                |
|-----------------------|------------------------------|
| 💌 03.4520.ASA - 378lm | Brushed Aluminium /<br>White |
| 🗸 03.4520.ANA - 378lm | Black / White                |
| 💌 03.4520.B3A - 378lm | Brown / White                |