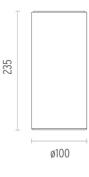

#### PHYSICAL

| Diameter (mm)         |  |
|-----------------------|--|
| Height (mm)           |  |
| Construction material |  |
| Weight (kg)           |  |

100 235 Extruded aluminum 0,85

L

Included

Integral