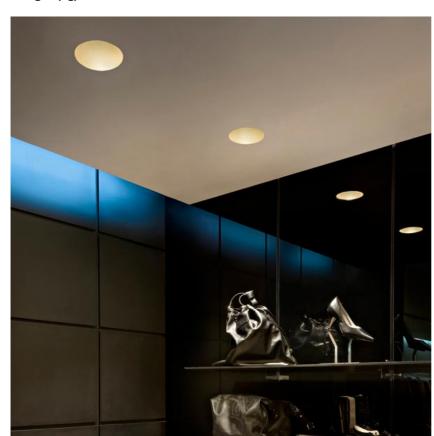

### **PHYSICAL**

Cutout diameter (mm) 165

Diameter (mm) 145

Recessed depth (mm) 155

Construction material Die-cast aluminum

Weight (kg) 0,94

Kap Ø145 Wall-Washer Dali designed by FLOS Architectural

Recessed luminaire with LED light source. Remote electronic transformer 220/240V included.

### Kap Ø145 Wall-Washer Dali . Lamps

Phosphor LED
Lamp category:
LED

**Lamp type:** Phosphor LED

Kap Ø145 Wall-Washer Dali designed by FLOS Architectural

Recessed luminaire with LED light source. Remote electronic transformer 220/240V included.