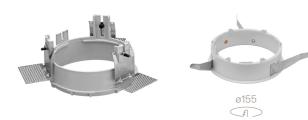

**Notes** Pre-installation frame. To be ordered separately.

### Mounting

08.8251.00

Installation Frame No Trim 08.8491.30 08.8491.GL

08.8491.14

### **Installation Frame Trim**

Installation frame Kap Ø145/ Kap Ø145 wall washer. Copper finish trim frame not available. Combine with withe or any of the other finishes according to the desired final aesthetic effect.