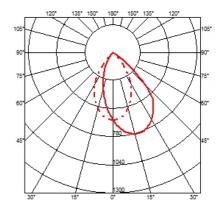

### **OPTICAL**

Aiming Fixed
Light distribution symmetry Asymmetric
Beam angle 59°