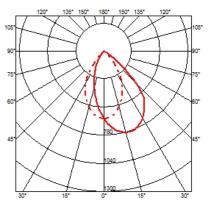

### **OPTICAL**

Aiming Fixed
Light distribution symmetry Asymmetric
Beam angle 59°

### **PHYSICAL**

Cutout diameter (mm) 165

Diameter (mm) 145

Recessed depth (mm) 155

Construction material Die-cast aluminum

Weight (kg) 0,94

Kap Ø145 Wall-Washer Dali designed by FLOS Architectural

Recessed luminaire with LED light source. Remote electronic transformer 220/240V included.