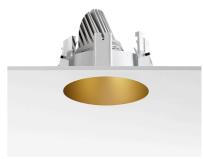

### **PHYSICAL**

Cutout diameter (mm) 165

Diameter (mm) 145

Recessed depth (mm) 155

Construction material Die-cast aluminum

Weight (kg) 0,94

Kap Ø145 Wall-Washer Dali designed by FLOS Architectural

Recessed luminaire with LED light source. Remote electronic transformer 220/240V included.

### **Installation Frame Trim**

Installation frame Kap Ø145/ Kap Ø145 wall washer. Copper finish trim frame not available. Combine with withe or any of the other finishes according to the desired final aesthetic effect.