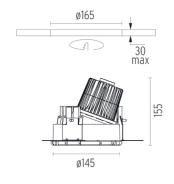

### **PHYSICAL**

Cutout diameter (mm) 165

Diameter (mm) 145

Recessed depth (mm) 155

Construction material Die-cast aluminum

Weight (kg) 0,94

Kap Ø145 Wall-Washer Dali designed by FLOS Architectural

Recessed luminaire with LED light source. Remote electronic transformer 220/240V included.