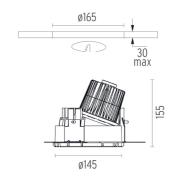

### **PHYSICAL**

Cutout diameter (mm) 165

Diameter (mm) 145

Recessed depth (mm) 155

Construction material Die-cast aluminum

Weight (kg) 0,94

Kap Ø145 Wall-Washer Dali designed by FLOS Architectural

Recessed luminaire with LED light source. Remote electronic transformer 220/240V included.