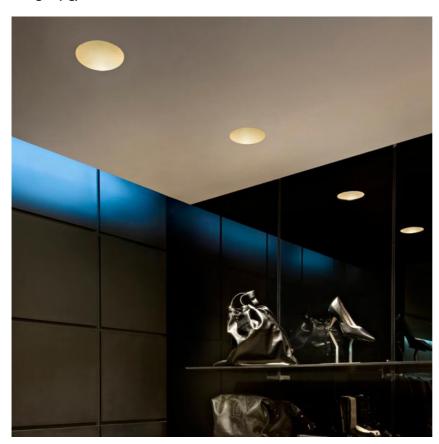

### **PHYSICAL**

Cutout diameter (mm) 165

Diameter (mm) 145

Recessed depth (mm) 155

Construction material Die-cast aluminum

Weight (kg) 0,94

Kap Ø145 Wall-Washer 1-10V designed by FLOS Architectural

Recessed luminaire with LED light source. Remote electronic transformer 220/240V included.

### Kap Ø145 Wall-Washer I-10V. Lamps

**Phosphor LED** Lamp category: LED

Lamp type: Phosphor LED

Kap Ø145 Wall-Washer 1-10V designed by FLOS Architectural

Recessed luminaire with LED light source. Remote electronic transformer 220/240V included.