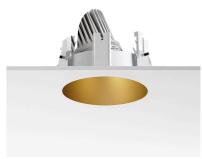

### **PHYSICAL**

Cutout diameter (mm) 165

Diameter (mm) 145

Recessed depth (mm) 155

Construction material Die-cast aluminum

Weight (kg) 0,94

Kap Ø145 Wall-Washer 1-10V designed by FLOS Architectural

Recessed luminaire with LED light source. Remote electronic transformer 220/240V included.

### **Installation Frame Trim**

Installation frame Kap Ø145/ Kap ø145 wall washer. Copper finish trim frame not available. Combine with withe or any of the other finishes according to the desired final aesthetic effect.