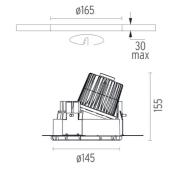

### **PHYSICAL**

Cutout diameter (mm) 165

Diameter (mm) 145

Recessed depth (mm) 155

Construction material Die-cast aluminum

Weight (kg) 0,94

Kap Ø145 Wall-Washer 1-10V designed by FLOS Architectural

Recessed luminaire with LED light source. Remote electronic transformer 220/240V included.