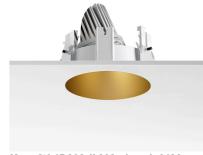

### Mounting

08.8251.00

Installation Frame No **Trim** 

08.8491.30 08.8491.GL 08.8491.BU

08.8491.14

### **Installation Frame Trim**

Installation frame Kap Ø145/ Kap ø145 wall washer. Copper finish trim frame not available. Combine with withe or any of the other finishes according to the desired final aesthetic effect.