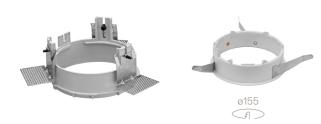

**Notes** Pre-installation frame. To be ordered separately.

### Mounting

08.8251.00

Installation Frame No **Trim** 

08.8491.30 08.8491.GL 08.8491.BU

08.8491.14

### **Installation Frame Trim**

Installation frame Kap Ø145/ Kap ø145 wall washer. Copper finish trim frame not available. Combine with withe or any of the other finishes according to the desired final aesthetic effect.