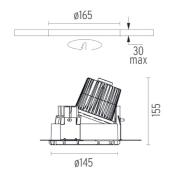

### **PHYSICAL**

Cutout diameter (mm) 165

Diameter (mm) 145

Recessed depth (mm) 155

Construction material Die-cast aluminum

Weight (kg) 0,94

Kap Ø145 Wall-Washer 1-10V designed by FLOS Architectural

Recessed luminaire with LED light source. Remote electronic transformer 220/240V included.