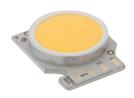

### Kap Ø145 Wall-Washer I-10V. Lamps

**Phosphor LED** Lamp category: LED

Lamp type: Phosphor LED

Kap Ø145 Wall-Washer 1-10V designed by FLOS Architectural

Recessed luminaire with LED light source. Remote electronic transformer 220/240V included.