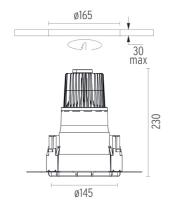

### **PHYSICAL**

Cutout diameter (mm) 165

Diameter (mm) 145

Recessed depth (mm) 230

Construction material Die-cast aluminum

Weight (kg) 0,99

Kap Ø145 Deep Dali designed by FLOS Architectural

Recessed luminaire with LED light source. Remote electronic transformer 220/240V included.