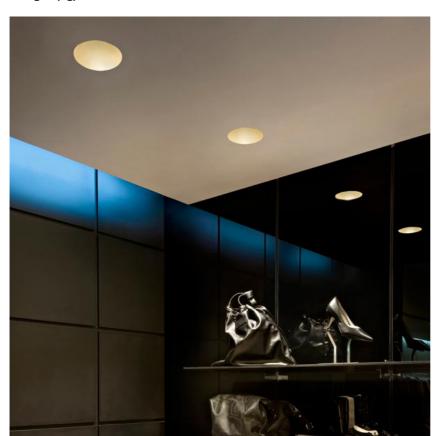

### **PHYSICAL**

Cutout diameter (mm) 165

Diameter (mm) 145

Recessed depth (mm) 230

Construction material Die-cast aluminum

Weight (kg) 0,99

Kap Ø145 Deep Dali designed by FLOS Architectural

Recessed luminaire with LED light source. Remote electronic transformer 220/240V included.

Kap Ø145 Deep Dali designed by FLOS Architectural

Recessed luminaire with LED light source. Remote electronic transformer 220/240V included.

03.4497.B1BDA - 694lm White

03.4497.GLBDA - 678lm Gold

03.4497.BUBDA - 406lm Blue