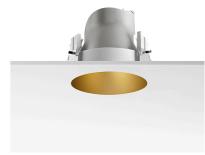

#### **Installation Frame Trim**

Installation frame Kap Ø145/ Kap Ø145 wall washer. Copper finish trim frame not available. Combine with withe or any of the other finishes according to the desired final aesthetic effect.