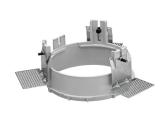

### Mounting

**Trim** 

**Installation Frame No** 

08.8421.00

Installation can for concrete KAP ø145

08.8491.30

08.8491.GL

08.8491.BU

#### **Installation Frame Trim**

Installation frame Kap Ø145/ Kap Ø145 wall washer. Copper finish trim frame not available. Combine with withe or any of the other finishes according to the desired final aesthetic effect.