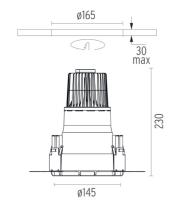

### **PHYSICAL**

Cutout diameter (mm) 165

Diameter (mm) 145

Recessed depth (mm) 230

Construction material Die-cast aluminum

Weight (kg) 0,99

Kap Ø145 Deep Dali designed by FLOS Architectural

Recessed luminaire with LED light source. Remote electronic transformer 220/240V included.