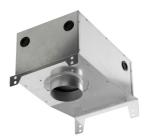

### Mounting

**Trim** 

**Installation Frame No** 

08.8421.00

Installation can for concrete KAP ø145

08.8491.30

08.8491.GL

08.8491.BU