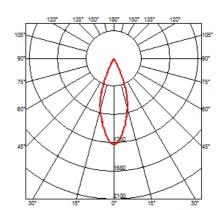

### **OPTICAL**

Aiming Fixed
Light distribution symmetry Symmetric
Beam angle 37°