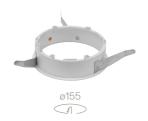

### Mounting

**Trim** 

**Installation Frame No** 

08.8421.00

Installation can for concrete KAP ø145

08.8491.30

08.8491.GL

08.8491.BU

#### **Installation Frame Trim**

Installation frame Kap Ø145/ Kap Ø145 wall washer. Copper finish trim frame not available. Combine with withe or any of the other finishes according to the desired final aesthetic effect.