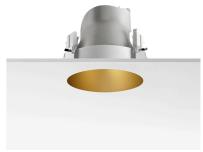

### **PHYSICAL**

Cutout diameter (mm) 165

Diameter (mm) 145

Recessed depth (mm) 230

Construction material Die-cast aluminum

Weight (kg) 0,99

Kap Ø145 Deep Dali designed by FLOS Architectural

Recessed luminaire with LED light source. Remote electronic transformer 220/240V included.

Kap Ø145 Deep Dali designed by FLOS Architectural

Recessed luminaire with LED light source. Remote electronic transformer 220/240V included.

03.4497.B1BDA - 694lm White

03.4497.GLBDA - 678lm Gold

03.4497.BUBDA - 406lm Blue