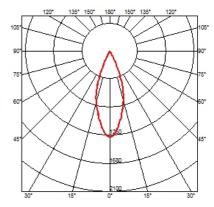

### **OPTICAL**

Aiming Fixed
Light distribution symmetry Symmetric
Beam angle 37°