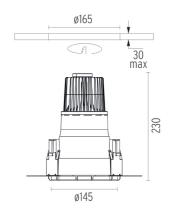

### PHYSICAL

| Cutout diameter (mm)  | 165               |
|-----------------------|-------------------|
| Diameter (mm)         | 145               |
| Recessed depth (mm)   | 230               |
| Construction material | Die-cast aluminum |
| Weight (kg)           | 0,99              |