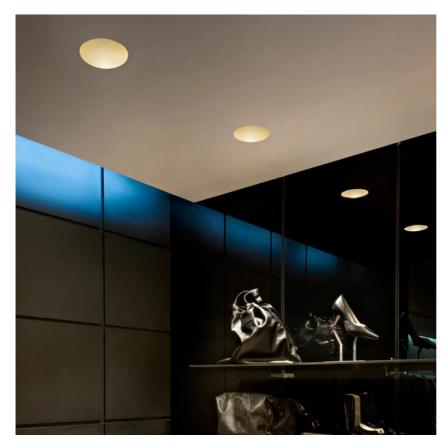

Kap Ø145 Deep 1-10V designed by FLOS Architectural

Recessed luminaire with LED light source. Remote electronic transformer 220/240V included.