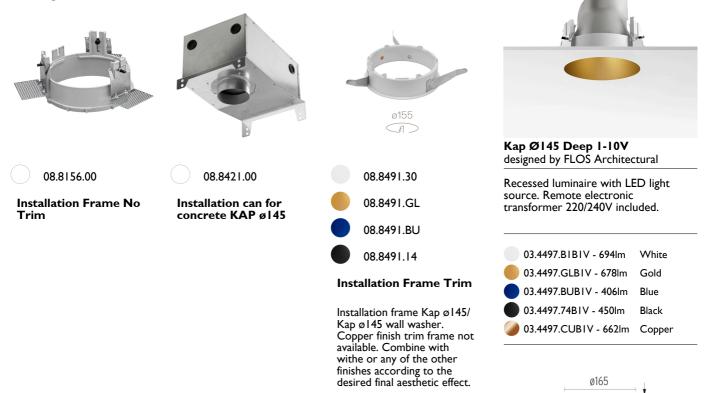

Pre-installation frame. To be ordered separately.

Extreme Cut-off. See reference number

Kap Ø145 Deep 1-10V designed by FLOS Architectural

Recessed luminaire with LED light source. Remote electronic transformer 220/240V included.

## Kap Ø145 Deep 1-10V . Accessories

#### Mounting