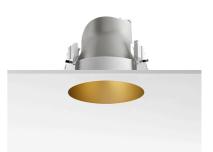

45 DEEP I-10V

Number of heads Mounting Lamps description Luminaire luminous flux Environment Notes L

Indoor

Fixed

37°

Symmetric

Ceiling recessed

Phosphor LED 17W 1400 Im 2700K CRI 98

Pre-installation frame. To be ordered separately.

Extreme Cut-off. See reference number

### OPTICAL

Aiming Light distribution symmetry Beam angle

### ELECTRICAL

Transformer availability Transformer mounting Transformer type Emergency Insulation class Included Remote Electronic dimmable I-I0V Without Class II

### PHYSICAL

| Cutout diameter (mm)  | 165               |
|-----------------------|-------------------|
| Diameter (mm)         | 145               |
| Recessed depth (mm)   | 230               |
| Construction material | Die-cast aluminum |
| Weight (kg)           | 0,99              |





Kap Ø145 Deep 1-10V designed by FLOS Architectural

Recessed luminaire with LED light source. Remote electronic transformer 220/240V included.





## CERTIFICATIONS



۲ IP

44



# FLOS

## Kap Ø145 Deep 1-10V . Accessories

#### Mounting



# Kap Ø145 Deep 1-10V . Lamps



Phosphor LED Lamp category: LED Lamp type: Phosphor LED



# CERTIFICATIONS