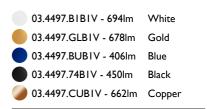

# Kap Ø145 Deep 1-10V . Lamps

Phosphor LED Lamp category: LED Lamp type: Phosphor LED