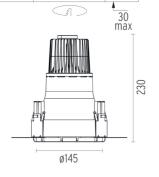

### PHYSICAL

| Cutout diameter (mm)  | 165               |
|-----------------------|-------------------|
| Diameter (mm)         | 145               |
| Recessed depth (mm)   | 230               |
| Construction material | Die-cast aluminum |
| Weight (kg)           | 0,99              |