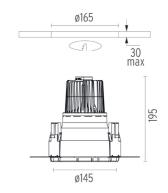

## **PHYSICAL**

Cutout diameter (mm) 165

Diameter (mm) 145

Recessed depth (mm) 195

Construction material Die-cast aluminum

Weight (kg) 0,88

Kap Ø145 Dali designed by FLOS Architectural

Recessed luminaire with LED light source. Remote electronic transformer 220/240V included.