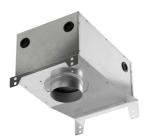

## Mounting

Kap Ø145 Dali designed by FLOS Architectural

08.8156.00 **Installation Frame No** 

**Trim** 

Installation can for concrete KAP ø145

08.8421.00

08.8491.30

08.8491.GL