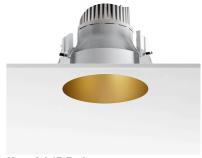

## **PHYSICAL**

Cutout diameter (mm) 165

Diameter (mm) 145

Recessed depth (mm) 195

Construction material Die-cast aluminum

Weight (kg) 0,88

Kap Ø145 Dali designed by FLOS Architectural

Recessed luminaire with LED light source. Remote electronic transformer 220/240V included.

03.4496.BIBDA - 775Im White

03.4496.GLBDA - 760Im Gold

03.4496.BUBDA - 550Im Blue

03.4496.74BDA - 541Im Black

03.4496.CUBDA - 796Im Copper

Recessed luminaire with LED light source. Remote electronic transformer 220/240V included.

03.4496.BIBDA - 775lm White 03.4496.GLBDA - 760lm Gold

03.4496.BUBDA - 550lm Blue 03.4496.74BDA - 541Im Black

03.4496.CUBDA - 796lm Copper