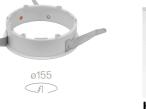

## Mounting

Kap Ø145 Dali designed by FLOS Architectural

08.8156.00 **Installation Frame No** 

**Trim** 

Installation can for concrete KAP ø145

08.8421.00

08.8491.30

08.8491.GL

## **Installation Frame Trim**

Installation frame Kap Ø145/ Kap Ø145 wall washer. Copper finish trim frame not available. Combine with withe or any of the other finishes according to the desired final aesthetic effect.