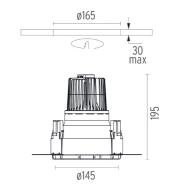

## **PHYSICAL**

Cutout diameter (mm) 165

Diameter (mm) 145

Recessed depth (mm) 195

Construction material Die-cast aluminum

Weight (kg) 0,88

Kap Ø145 Dali designed by FLOS Architectural

Recessed luminaire with LED light source. Remote electronic transformer 220/240V included.