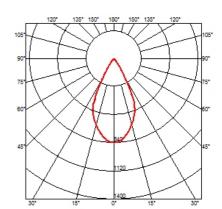

## **OPTICAL**

Aiming Fixed
Light distribution symmetry Symmetric
Beam angle 53°