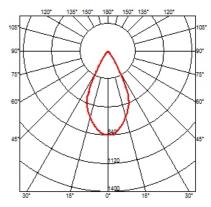

## **OPTICAL**

Aiming Fixed
Light distribution symmetry Symmetric
Beam angle 53°