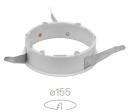

## **Installation Frame Trim**

Installation frame Kap Ø145/ Kap Ø145 wall washer. Copper finish trim frame not available. Combine with withe or any of the other finishes according to the desired final aesthetic effect.