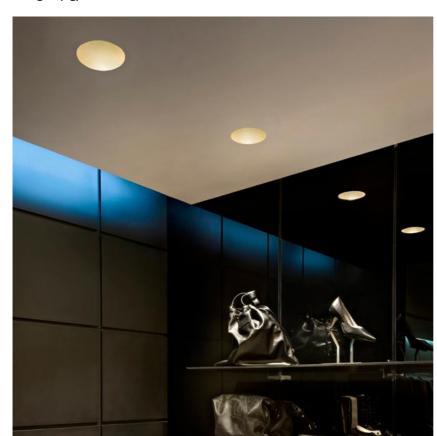

## **PHYSICAL**

Cutout diameter (mm) 165

Diameter (mm) 145

Recessed depth (mm) 195

Construction material Die-cast aluminum

Weight (kg) 0,88

Kap Ø145 Dali designed by FLOS Architectural

Recessed luminaire with LED light source. Remote electronic transformer 220/240V included.

Recessed luminaire with LED light source. Remote electronic transformer 220/240V included.

03.4496.BIBDA - 775lm White 03.4496.GLBDA - 760lm Gold

03.4496.BUBDA - 550lm Blue 03.4496.74BDA - 541Im Black

03.4496.CUBDA - 796lm Copper