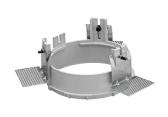

## Mounting

Kap Ø145 Dali designed by FLOS Architectural

08.8156.00 **Installation Frame No** 

**Trim** 

Installation can for concrete KAP ø145

08.8421.00

08.8491.30

08.8491.GL