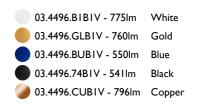

| 03.4496.BIBIV - 775lm | White  |
|-----------------------|--------|
| 03.4496.GLBIV - 760lm | Gold   |
| 03.4496.BUBIV - 550lm | Blue   |
| 03.4496.74BIV - 54IIm | Black  |
| 03.4496.CUBIV - 796lm | Copper |