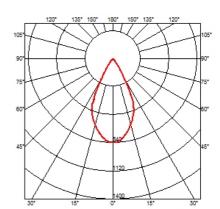

## **OPTICAL**

Aiming Fixed
Light distribution symmetry Symmetric
Beam angle 53°