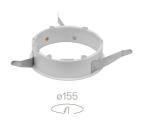

### Mounting

08.8156.00

**Trim** 

**Installation Frame No** 

08.8421.00
Installation can for concrete KAP ø145

08.8491.30

08.8491.GL

08.8491.14

Installation Frame Trim

Installation frame Kap Ø145/ Kap Ø145 wall washer. Copper finish trim frame not available. Combine with withe or any of the other finishes according to the desired final aesthetic effect.