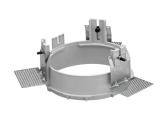

### Mounting

08.8156.00

**Trim** 

**Installation Frame No** 

08.8421.00
Installation can for concrete KAP ø145

08.8491.30

08.8491.GL

08.8491.14

Installation Frame Trim

Installation frame Kap Ø145/ Kap Ø145 wall washer. Copper finish trim frame not available. Combine with withe or any of the other finishes according to the desired final aesthetic effect.