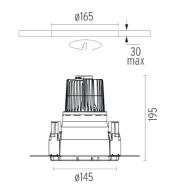

### **PHYSICAL**

Cutout diameter (mm) 165

Diameter (mm) 145

Recessed depth (mm) 195

Construction material Die-cast aluminum

Weight (kg) 0,88

Kap Ø145 I-10V designed by FLOS Architectural

Recessed luminaire with LED light source. Remote electronic transformer 220/240V included.