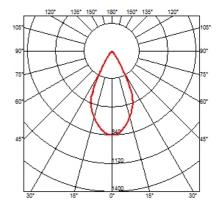

## **OPTICAL**

Aiming Fixed
Light distribution symmetry Symmetric
Beam angle 53°