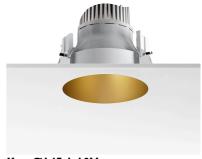

### **PHYSICAL**

Cutout diameter (mm) 165

Diameter (mm) 145

Recessed depth (mm) 195

Construction material Die-cast aluminum

Weight (kg) 0,88

Kap Ø145 I-10V designed by FLOS Architectural

Recessed luminaire with LED light source. Remote electronic transformer 220/240V included.