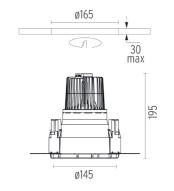

### **PHYSICAL**

Cutout diameter (mm) 165

Diameter (mm) 145

Recessed depth (mm) 195

Construction material Die-cast aluminum

Weight (kg) 0,88

Kap Ø145 I-10V designed by FLOS Architectural

Recessed luminaire with LED light source. Remote electronic transformer 220/240V included.