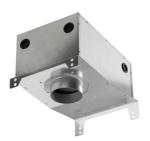

### Mounting

08.8156.00

**Trim** 

**Installation Frame No** 

08.8421.00
Installation can for concrete KAP ø145

08.8491.30

08.8491.GL

08.8491.14