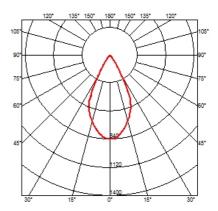

## OPTICAL

Aiming Light distribution symmetry Beam angle

### KAP Ø145

Number of heads Mounting Lamps description Luminaire luminous flux Environment Notes L

Fixed

53°

Symmetric

Included

Remote

Electronic