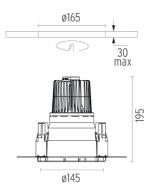

### PHYSICAL

| Cutout diameter (mm)  | 165               |
|-----------------------|-------------------|
| Diameter (mm)         | 145               |
| Recessed depth (mm)   | 195               |
| Construction material | Die-cast aluminum |
| Weight (kg)           | 0,88              |