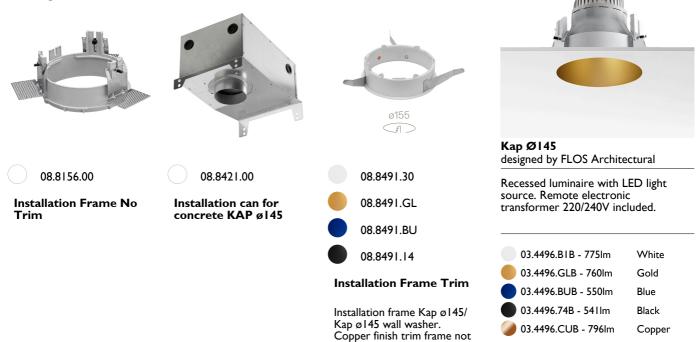

### Kap Ø145 . Accessories

#### Mounting

available. Combine with withe or any of the other finishes according to the desired final aesthetic effect.

Kap Ø145 designed by FLOS Architectural

Recessed luminaire with LED light source. Remote electronic transformer 220/240V included.