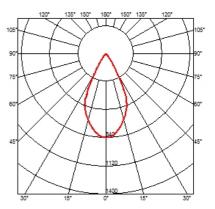

CTRICAL

Transformer availability Transformer mounting Transformer type Emergency Insulation class

### PHYSICAL

| Cutout diameter (mm)  | 165               |
|-----------------------|-------------------|
| Diameter (mm)         | 145               |
| Recessed depth (mm)   | 195               |
| Construction material | Die-cast aluminum |
| Weight (kg)           | 0,88              |





Kap Ø145 designed by FLOS Architectural

Recessed luminaire with LED light source. Remote electronic transformer 220/240V included.





# CERTIFICATIONS



## FLOS

### Kap Ø145 . Accessories

#### Mounting



available. Combine with withe or any of the other finishes according to the desired final aesthetic effect.

### Kap Ø145 . Lamps



Phosphor LED Lamp category: LED Lamp type: Phosphor LED