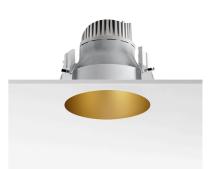

### Kap Ø145 . Accessories

#### Mounting

available. Combine with withe or any of the other finishes according to the desired final aesthetic effect.