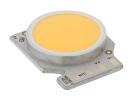

OPTICAL

Aiming Light distribution symmetry Beam angle

### ELECTRICAL

Transformer availability Transformer mounting Transformer type Emergency Insulation class

### PHYSICAL

| Cutout diameter (mm)  | 165               |
|-----------------------|-------------------|
| Diameter (mm)         | 145               |
| Recessed depth (mm)   | 195               |
| Construction material | Die-cast aluminum |
| Weight (kg)           | 0,88              |





Kap Ø145 designed by FLOS Architectural

Recessed luminaire with LED light source. Remote electronic transformer 220/240V included.





# CERTIFICATIONS



## FLOS

### Kap Ø145 . Accessories

#### Mounting



available. Combine with withe or any of the other finishes according to the desired final aesthetic effect.

### Kap Ø145 . Lamps



Phosphor LED Lamp category: LED Lamp type: Phosphor LED