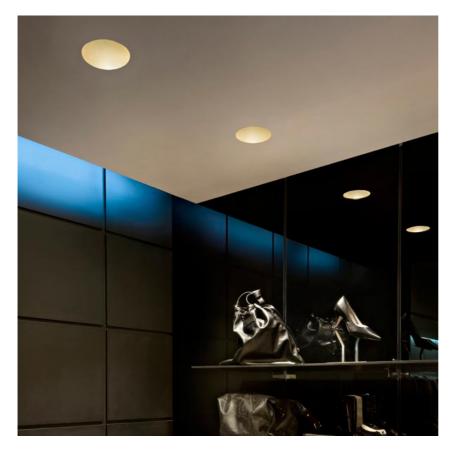

Kap Ø145 designed by FLOS Architectural

Recessed luminaire with LED light source. Remote electronic transformer 220/240V included.