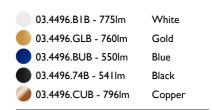

Included

Remote

Electronic

Without

Class II

### Ceiling recessed Phosphor LED 17W 1400 Im 2700K CRI 98 Extreme Cut-off. See reference number Indoor Pre-installation frame. To be ordered separately.

## OPTICAL

Aiming Light distribution symmetry Beam angle

### ELECTRICAL

Transformer availability Transformer mounting Transformer type Emergency Insulation class

### PHYSICAL

| Cutout diameter (mm)  | 165               |
|-----------------------|-------------------|
| Diameter (mm)         | 145               |
| Recessed depth (mm)   | 195               |
| Construction material | Die-cast aluminum |
| Weight (kg)           | 0,88              |





Kap Ø145 designed by FLOS Architectural

Recessed luminaire with LED light source. Remote electronic transformer 220/240V included.





# CERTIFICATIONS



## FLOS

### Kap Ø145 . Accessories

#### Mounting



available. Combine with withe or any of the other finishes according to the desired final aesthetic effect.

### Kap Ø145 . Lamps



Phosphor LED Lamp category: LED Lamp type: Phosphor LED