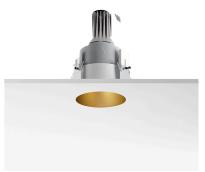

#### **PHYSICAL**

Cutout diameter (mm)130Diameter (mm)105Recessed depth (mm)195

Construction material Die-cast aluminum

Weight (kg) 0,83

Kap Ø105 Dali designed by FLOS Architectural

Recessed luminaire with LED light source. Remote electronic transformer 220/240V included.