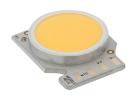

# Kap Ø105 Dali . Lamps

Phosphor LED
Lamp category:
LED
Lamp type:
Phosphor LED

Kap Ø105 Dali designed by FLOS Architectural

Recessed luminaire with LED light source. Remote electronic transformer 220/240V included.