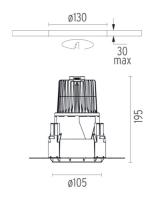

#### **PHYSICAL**

Cutout diameter (mm)130Diameter (mm)105Recessed depth (mm)195

Construction material Die-cast aluminum

Weight (kg) 0,83

Kap Ø105 Dali designed by FLOS Architectural

Recessed luminaire with LED light source. Remote electronic transformer 220/240V included.