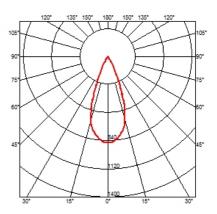

### **OPTICAL**

Light controller descriptionReflectorAimingFixedLight distribution symmetrySymmetricBeam angle37°