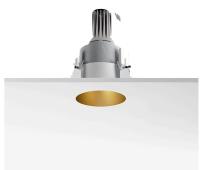

#### KAP Ø105 DALI

Number of heads

**Mounting** Ceiling recessed

Lamps descriptionPhosphor LED 15,6W 1300 lm 2700K CRI 98Luminaire luminous fluxExtreme Cut-off. See reference number

**Environment** Indoor

#### **PHYSICAL**

Cutout diameter (mm)130Diameter (mm)105Recessed depth (mm)195

Construction material Die-cast aluminum

Weight (kg) 0,83

Kap Ø105 Dali designed by FLOS Architectural

Recessed luminaire with LED light source. Remote electronic transformer 220/240V included.