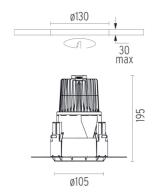

#### **PHYSICAL**

Cutout diameter (mm)130Diameter (mm)105Recessed depth (mm)195

Construction material Die-cast aluminum

Weight (kg) 0,83

Kap Ø105 Dali designed by FLOS Architectural

Recessed luminaire with LED light source. Remote electronic transformer 220/240V included.