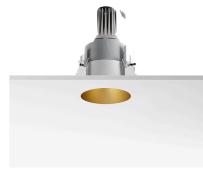

#### KAP Ø105 DALI

Number of heads

**Mounting** Ceiling recessed

Lamps descriptionPhosphor LED 15,6W 1300 lm 2700K CRI 98Luminaire luminous fluxExtreme Cut-off. See reference number

**Environment** Indoor

#### **PHYSICAL**

Cutout diameter (mm)130Diameter (mm)105Recessed depth (mm)195

Construction material Die-cast aluminum

Weight (kg) 0,83

Kap Ø105 Dali designed by FLOS Architectural

Recessed luminaire with LED light source. Remote electronic transformer 220/240V included.