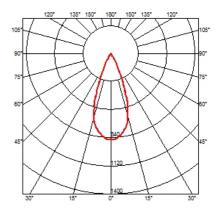

### **OPTICAL**

Light controller descriptionReflectorAimingFixedLight distribution symmetrySymmetricBeam angle37°