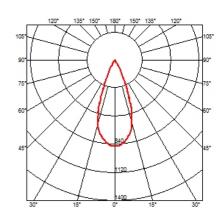

### **OPTICAL**

Light controller descriptionReflectorAimingFixedLight distribution symmetrySymmetricBeam angle37°