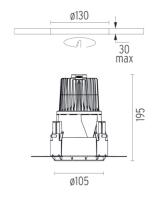

#### **PHYSICAL**

Cutout diameter (mm)130Diameter (mm)105Recessed depth (mm)195

Construction material Die-cast aluminum

Weight (kg) 0,83

Kap Ø105 Dali designed by FLOS Architectural

Recessed luminaire with LED light source. Remote electronic transformer 220/240V included.