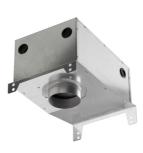

### Mounting

HOW TO ORDER

IOW TO ORDE

08.8420.00

Installation can for concrete KAP ø105

Kap Ø105 I-10V designed by FLOS Architectural

Recessed luminaire with LED light source. Remote electronic transformer 220/240V included.