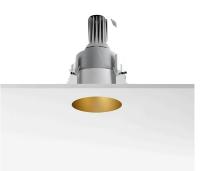

# KAP Ø105 1-10V

| Number of heads         | 1                                                                                     |  |
|-------------------------|---------------------------------------------------------------------------------------|--|
| Mounting                | Ceiling recessed                                                                      |  |
| Lamps description       | Phosphor LED 15,6W 1300 lm 2700K CRI 98                                               |  |
| Luminaire luminous flux | Extreme Cut-off. See reference number                                                 |  |
| Environment             | Indoor                                                                                |  |
| Notes                   | Conventional pre-installation frame and/or Fast&Perfect.<br>To be ordered separately. |  |

Reflector

Symmetric

Fixed

37°

### OPTICAL

| Light controller description |
|------------------------------|
| Aiming                       |
| Light distribution symmetry  |
| Beam angle                   |

Flos.architectural@flos.com

Kap Ø105 I-10V designed by FLOS Architectural

Recessed luminaire with LED light source. Remote electronic transformer 220/240V included.