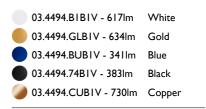

08.9101.00

08.9104.00

Fast&Perfect tool ø153

Installation frame No Trim

Kap Ø105 I-10V . Lamps

Phosphor LED Lamp category: LED Lamp type: Phosphor LED

Kap Ø105 1-10V designed by FLOS Architectural

Recessed luminaire with LED light source. Remote electronic transformer 220/240V included.