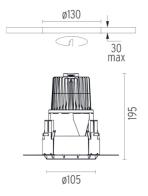

# PHYSICAL

| Cutout diameter (mm)  | 130               |
|-----------------------|-------------------|
| Diameter (mm)         | 105               |
| Recessed depth (mm)   | 195               |
| Construction material | Die-cast aluminum |
| Weight (kg)           | 0,83              |