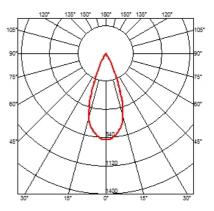

Reflector

Symmetric

Fixed

37°

### OPTICAL

| Light controller description |
|------------------------------|
| Aiming                       |
| Light distribution symmetry  |
| Beam angle                   |