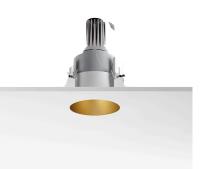

# KAP Ø105 1-10V

| Number of heads         | 1                                                                                     |  |
|-------------------------|---------------------------------------------------------------------------------------|--|
| Mounting                | Ceiling recessed                                                                      |  |
| Lamps description       | Phosphor LED 15,6W 1300 lm 2700K CRI 98                                               |  |
| Luminaire luminous flux | Extreme Cut-off. See reference number                                                 |  |
| Environment             | Indoor                                                                                |  |
| Notes                   | Conventional pre-installation frame and/or Fast&Perfect.<br>To be ordered separately. |  |

Flos.architectural@flos.com

Kap Ø105 I-10V designed by FLOS Architectural

Recessed luminaire with LED light source. Remote electronic transformer 220/240V included.