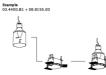

### Mounting

HOW TO ORDER

IOW TO ORDE

08.8420.00

Installation can for concrete KAP ø105

Kap Ø105 I-10V designed by FLOS Architectural

Recessed luminaire with LED light source. Remote electronic transformer 220/240V included.