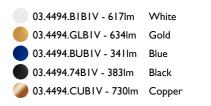

08.9101.00

08.9104.00

Fast&Perfect tool ø153

Installation frame No Trim

Kap Ø105 I-10V . Lamps

Phosphor LED Lamp category: LED Lamp type: Phosphor LED

Kap Ø105 1-10V designed by FLOS Architectural

Recessed luminaire with LED light source. Remote electronic transformer 220/240V included.