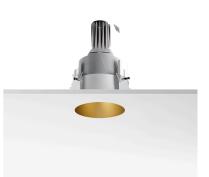

Reflector

Symmetric

Fixed

37°

### OPTICAL

| Light controller description |
|------------------------------|
| Aiming                       |
| Light distribution symmetry  |
| Beam angle                   |

# PHYSICAL

| Cutout diameter (mm)  | 130               |
|-----------------------|-------------------|
| Diameter (mm)         | 105               |
| Recessed depth (mm)   | 195               |
| Construction material | Die-cast aluminum |
| Weight (kg)           | 0,83              |