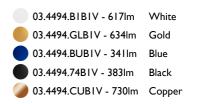

08.9101.00

08.9104.00

Fast&Perfect tool ø153

Installation frame No Trim

Kap Ø105 I-10V . Lamps

Phosphor LED Lamp category: LED Lamp type: Phosphor LED

Kap Ø105 1-10V designed by FLOS Architectural

Recessed luminaire with LED light source. Remote electronic transformer 220/240V included.