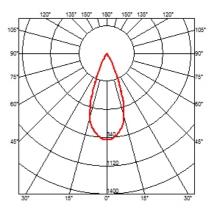

Reflector

Symmetric

Fixed

37°

### OPTICAL

| Light controller description |
|------------------------------|
| Aiming                       |
| Light distribution symmetry  |
| Beam angle                   |