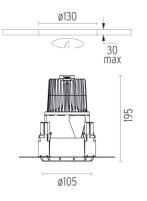

# PHYSICAL

| Cutout diameter (mm)  | 130               |
|-----------------------|-------------------|
| Diameter (mm)         | 105               |
| Recessed depth (mm)   | 195               |
| Construction material | Die-cast aluminum |
| Weight (kg)           | 0,83              |