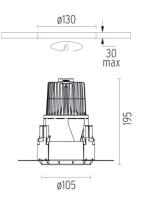

# PHYSICAL

| Cutout diameter (mm)  | 130               |
|-----------------------|-------------------|
| Diameter (mm)         | 105               |
| Recessed depth (mm)   | 195               |
| Construction material | Die-cast aluminum |
| Weight (kg)           | 0,83              |