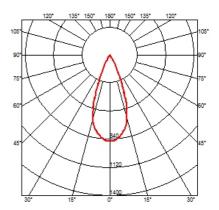

Reflector

Symmetric

Fixed

37°

### OPTICAL

| Light controller description |
|------------------------------|
| Aiming                       |
| Light distribution symmetry  |
| Beam angle                   |