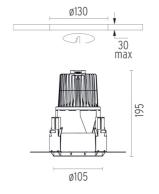

## **PHYSICAL**

Cutout diameter (mm)130Diameter (mm)105Recessed depth (mm)195

Construction material Die-cast aluminum

Weight (kg) 0,83

Kap Ø105 designed by FLOS Architectural

Recessed luminaire with LED light source. Remote electronic transformer 220/240V included.