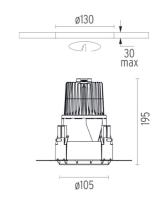

## **PHYSICAL**

Cutout diameter (mm)130Diameter (mm)105Recessed depth (mm)195

Construction material Die-cast aluminum

Weight (kg) 0,83

Kap Ø105 designed by FLOS Architectural

Recessed luminaire with LED light source. Remote electronic transformer 220/240V included.