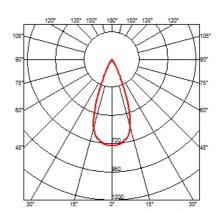

### **OPTICAL**

Light controller descriptionReflectorAimingFixedLight distribution symmetrySymmetricBeam angle37°