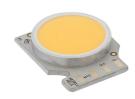

# Kap Ø105. Lamps

Phosphor LED
Lamp category:
LED
Lamp type:
Phosphor LED

Kap Ø105 designed by FLOS Architectural

Recessed luminaire with LED light source. Remote electronic transformer 220/240V included.