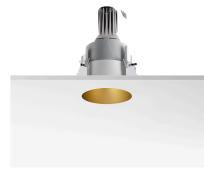

## **PHYSICAL**

Cutout diameter (mm)130Diameter (mm)105Recessed depth (mm)195

Construction material Die-cast aluminum

Weight (kg) 0,83

Kap Ø105 designed by FLOS Architectural

Recessed luminaire with LED light source. Remote electronic transformer 220/240V included.

03.4494.BIB - 617lm White
03.4494.GLB - 634lm Gold
03.4494.BUB - 341lm Blue
03.4494.74B - 383lm Black
03.4494.CUB - 730lm Copper

Installation frame No Trim

Kap Ø105 designed by FLOS Architectural

Recessed luminaire with LED light source. Remote electronic transformer 220/240V included.

03.4494.B1B - 617lm White
03.4494.GLB - 634lm Gold
03.4494.BUB - 341lm Blue
03.4494.74B - 383lm Black
03.4494.CUB - 730lm Copper