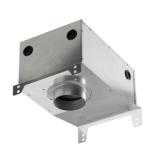

### Mounting

**HOW TO ORDER** 

08.8420.00

Installation can for concrete KAP ø105

Installation frame No Trim

08.9101.00

Fast&Perfect tool ø153

08.9104.00