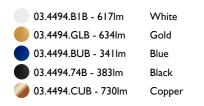

03.4494.BIB - 617lm White
03.4494.GLB - 634lm Gold
03.4494.BUB - 341lm Blue
03.4494.74B - 383lm Black
03.4494.CUB - 730lm Copper

Installation frame No Trim

Kap Ø105 designed by FLOS Architectural

Recessed luminaire with LED light source. Remote electronic transformer 220/240V included.

03.4494.B1B - 617lm White
03.4494.GLB - 634lm Gold
03.4494.BUB - 341lm Blue
03.4494.74B - 383lm Black
03.4494.CUB - 730lm Copper