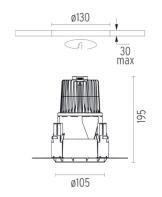

## **PHYSICAL**

Cutout diameter (mm)130Diameter (mm)105Recessed depth (mm)195

Construction material Die-cast aluminum

Weight (kg) 0,83

Kap Ø105 designed by FLOS Architectural

Recessed luminaire with LED light source. Remote electronic transformer 220/240V included.