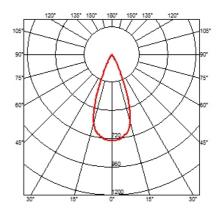

### **OPTICAL**

Light controller descriptionReflectorAimingFixedLight distribution symmetrySymmetricBeam angle37°