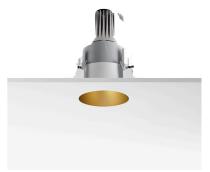

## **PHYSICAL**

Cutout diameter (mm)130Diameter (mm)105Recessed depth (mm)195

Construction material Die-cast aluminum

Weight (kg) 0,83

Kap Ø105 designed by FLOS Architectural

Recessed luminaire with LED light source. Remote electronic transformer 220/240V included.