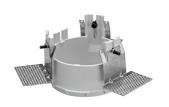

## **PHYSICAL**

Cutout diameter (mm)130Diameter (mm)105Recessed depth (mm)195

Construction material Die-cast aluminum

Weight (kg) 0,83

Kap Ø105 designed by FLOS Architectural

Recessed luminaire with LED light source. Remote electronic transformer 220/240V included.

### Mounting

**HOW TO ORDER** 

08.8420.00

Installation can for concrete KAP ø105

Installation frame No Trim

08.9101.00

Fast&Perfect tool ø153

08.9104.00