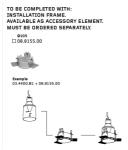

### KAP Ø105

Number of heads

Mounting Ceiling recessed

Lamps descriptionPhosphor LED 15,6W 1300 lm 2700K CRI 98Luminaire luminous fluxExtreme Cut-off. See reference number

Environment Indoo

**Notes** Conventional pre-installation frame and/or Fast&Perfect.

To be ordered separately.

### Mounting

**HOW TO ORDER** 

08.8420.00

Installation can for concrete KAP ø105

Installation frame No Trim

08.9101.00

Fast&Perfect tool ø153

08.9104.00