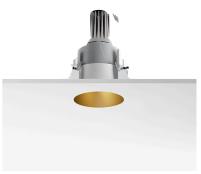

## **PHYSICAL**

Cutout diameter (mm)130Diameter (mm)105Recessed depth (mm)195

Construction material Die-cast aluminum

Weight (kg) 0,83

Kap Ø105 designed by FLOS Architectural

Recessed luminaire with LED light source. Remote electronic transformer 220/240V included.

Installation frame No Trim

Kap Ø105 designed by FLOS Architectural

Recessed luminaire with LED light source. Remote electronic transformer 220/240V included.

03.4494.B1B - 617lm White
03.4494.GLB - 634lm Gold
03.4494.BUB - 341lm Blue
03.4494.74B - 383lm Black
03.4494.CUB - 730lm Copper

# Kap Ø105. Lamps

Phosphor LED
Lamp category:
LED
Lamp type:
Phosphor LED

Kap Ø105 designed by FLOS Architectural

Recessed luminaire with LED light source. Remote electronic transformer 220/240V included.