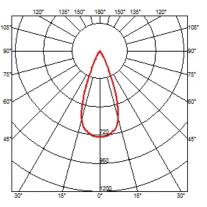

### **OPTICAL**

Light controller descriptionReflectorAimingFixedLight distribution symmetrySymmetricBeam angle37°