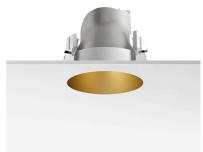

### **PHYSICAL**

Cutout diameter (mm) 165
Diameter (mm) 145
Recessed depth (mm) 230

Construction material Die-cast aluminum

Kap Ø145 Deep Dali designed by FLOS Architectural

Recessed luminaire with LED light source. Remote electronic transformer 220/240V included.

03.4482.B1CDA - 694lm White

03.4482.GLCDA - 678lm Gold

03.4482.BUCDA - 406lm Blue

03.4482.74CDA - 450lm Black

03.4482.CUCDA - 662lm Copper

Kap Ø145 Deep Dali designed by FLOS Architectural

Recessed luminaire with LED light source. Remote electronic transformer 220/240V included.

03.4482.B1CDA - 694lm White
03.4482.GLCDA - 678lm Gold
03.4482.BUCDA - 406lm Blue
03.4482.74CDA - 450lm Black
03.4482.CUCDA - 662lm Copper