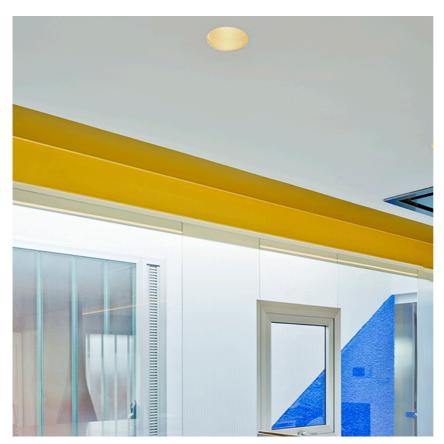

### **PHYSICAL**

Cutout diameter (mm) 165
Diameter (mm) 145
Recessed depth (mm) 230

Construction material Die-cast aluminum

Kap Ø145 Deep Dali designed by FLOS Architectural

Recessed luminaire with LED light source. Remote electronic transformer 220/240V included.

Kap Ø145 Deep Dali designed by FLOS Architectural

Recessed luminaire with LED light source. Remote electronic transformer 220/240V included.

03.4482.B1CDA - 694lm White
03.4482.GLCDA - 678lm Gold
03.4482.BUCDA - 406lm Blue
03.4482.74CDA - 450lm Black
03.4482.CUCDA - 662lm Copper