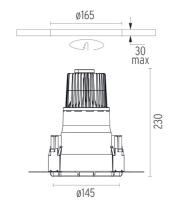

### **PHYSICAL**

Cutout diameter (mm) 165
Diameter (mm) 145
Recessed depth (mm) 230

Construction material Die-cast aluminum

Kap Ø145 Deep Dali designed by FLOS Architectural

Recessed luminaire with LED light source. Remote electronic transformer 220/240V included.