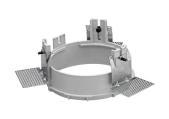

### Mounting

**Trim** 

**Installation Frame No** 

08.8421.00

Installation can for concrete KAP ø145

08.8491.30

08.8491.GL

08.8491.BU