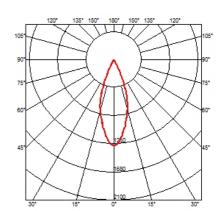

## **OPTICAL**

Aiming Fixed
Light distribution symmetry Symmetric
Beam angle 37°