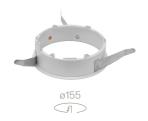

### **Installation Frame Trim**

Installation frame Kap Ø145/ Kap Ø145 wall washer. Copper finish trim frame not available. Combine with withe or any of the other finishes according to the desired final aesthetic effect.