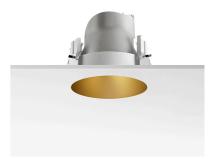

### **PHYSICAL**

Cutout diameter (mm) 165
Diameter (mm) 145
Recessed depth (mm) 230

Construction material Die-cast aluminum

Kap Ø145 Deep Dali designed by FLOS Architectural

Recessed luminaire with LED light source. Remote electronic transformer 220/240V included.

Kap Ø145 Deep Dali designed by FLOS Architectural

Recessed luminaire with LED light source. Remote electronic transformer 220/240V included.

03.4482.B1CDA - 694lm White
03.4482.GLCDA - 678lm Gold
03.4482.BUCDA - 406lm Blue
03.4482.74CDA - 450lm Black
03.4482.CUCDA - 662lm Copper