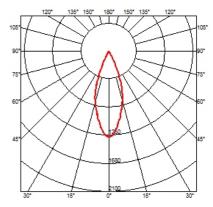

## **OPTICAL**

Aiming Fixed
Light distribution symmetry Symmetric
Beam angle 37°