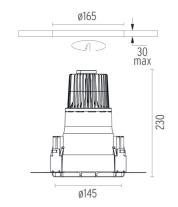

### **PHYSICAL**

Cutout diameter (mm) 165
Diameter (mm) 145
Recessed depth (mm) 230

Construction material Die-cast aluminum

Kap Ø145 Deep Dali designed by FLOS Architectural

Recessed luminaire with LED light source. Remote electronic transformer 220/240V included.