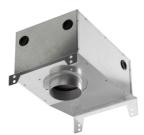

### Mounting

**Trim** 

**Installation Frame No** 

08.8421.00

Installation can for concrete KAP ø145

08.8491.30

08.8491.GL

08.8491.BU