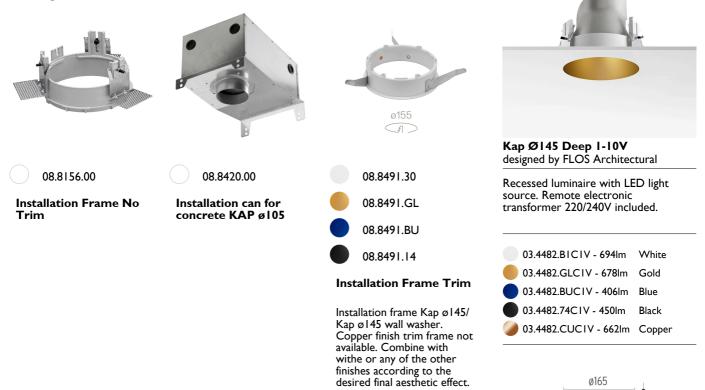

Kap Ø145 Deep 1-10V designed by FLOS Architectural

Recessed luminaire with LED light source. Remote electronic transformer 220/240V included.

## Kap Ø145 Deep 1-10V . Accessories

### Mounting