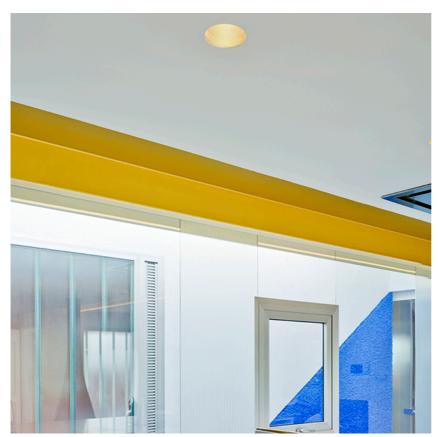

Kap Ø145 Deep 1-10V designed by FLOS Architectural

Recessed luminaire with LED light source. Remote electronic transformer 220/240V included.