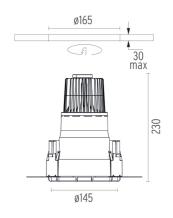

## PHYSICAL

| Cutout diameter (mm)  | 165               |
|-----------------------|-------------------|
| Diameter (mm)         | 145               |
| Recessed depth (mm)   | 230               |
| Construction material | Die-cast aluminum |