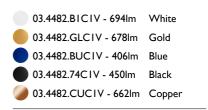

## Kap Ø145 Deep 1-10V . Lamps

Phosphor LED Lamp category: LED Lamp type: Phosphor LED