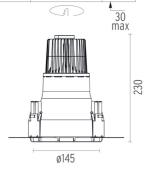

## PHYSICAL

| Cutout diameter (mm)  | 165               |
|-----------------------|-------------------|
| Diameter (mm)         | 145               |
| Recessed depth (mm)   | 230               |
| Construction material | Die-cast aluminum |