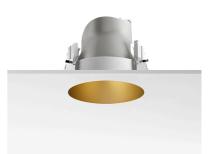

## FLOS

## KAP Ø145 DEEP I-10V

Number of headsIMountingCeilLamps descriptionPhoLuminaire luminous fluxExtrEnvironmentIndeNotesPre-

## Ceiling recessed Phosphor LED 17W 1400 lm 3000K CRI 98 Extreme Cut-off. See reference number Indoor Pre-installation frame. To be ordered separately.

## OPTICAL

Aiming Light distribution symmetry Beam angle

## ELECTRICAL

Transformer availability Transformer mounting Transformer type Emergency Insulation class Included Remote Electronic dimmable I-I0V Without Class II

Fixed

37°

Symmetric

## PHYSICAL

| Cutout diameter (mm)  | 165               |
|-----------------------|-------------------|
| Diameter (mm)         | 145               |
| Recessed depth (mm)   | 230               |
| Construction material | Die-cast aluminum |





Kap Ø145 Deep 1-10V designed by FLOS Architectural

Recessed luminaire with LED light source. Remote electronic transformer 220/240V included.





# CERTIFICATIONS



## FLOS

## Kap Ø145 Deep 1-10V . Accessories

### Mounting



## Kap Ø145 Deep 1-10V . Lamps



Phosphor LED Lamp category: LED Lamp type: Phosphor LED



## CERTIFICATIONS