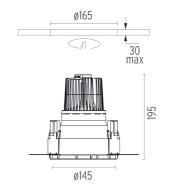

## **PHYSICAL**

Cutout diameter (mm) 165

Diameter (mm) 145

Recessed depth (mm) 195

Construction material Die-cast aluminum

Weight (kg) 0,88

Kap Ø145 Dali designed by FLOS Architectural

Recessed luminaire with LED light source. Remote electronic transformer 220/240V included.