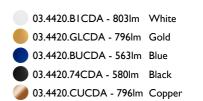

03.4420.B1CDA - 803lm White
03.4420.GLCDA - 796lm Gold
03.4420.BUCDA - 563lm Blue
03.4420.74CDA - 580lm Black
03.4420.CUCDA - 796lm Copper