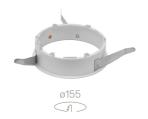

## Mounting

**Trim** 

08.8156.00

**Installation Frame No** 

Installation can for

concrete KAP ø145

8421.00

08.8491.30

#### **Installation Frame Trim**

Installation frame Kap Ø145/ Kap Ø145 wall washer. Copper finish trim frame not available. Combine with withe or any of the other finishes according to the desired final aesthetic effect.