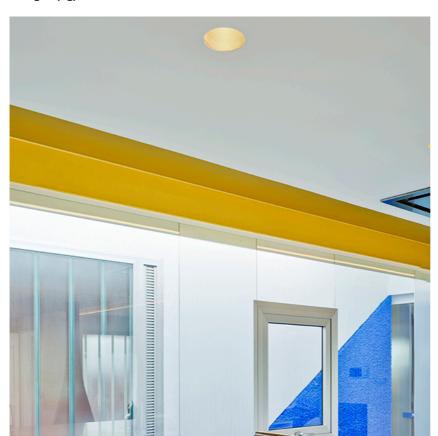

## **PHYSICAL**

Cutout diameter (mm) 165

Diameter (mm) 145

Recessed depth (mm) 195

Construction material Die-cast aluminum

Weight (kg) 0,88

Kap Ø145 Dali designed by FLOS Architectural

Recessed luminaire with LED light source. Remote electronic transformer 220/240V included.

Kap Ø145 Dali designed by FLOS Architectural

Recessed luminaire with LED light source. Remote electronic transformer 220/240V included.