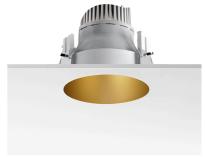

#### **Installation Frame Trim**

Installation frame Kap Ø145/ Kap Ø145 wall washer. Copper finish trim frame not available. Combine with withe or any of the other finishes according to the desired final aesthetic effect.