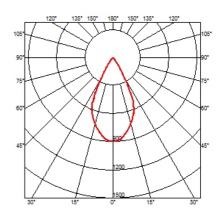

## **OPTICAL**

Aiming Fixed
Light distribution symmetry Symmetric
Beam angle 53°