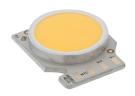

## KAP Ø145 DALI

Number of heads

**Mounting** Ceiling recessed

Lamps descriptionPhosphor LED 17W 1400 lm 3000K CRI 98Luminaire luminous fluxExtreme Cut-off. See reference number

**Environment** Indoor

**Notes** Pre-installation frame. To be ordered separately.

## **PHYSICAL**

Cutout diameter (mm) 165

Diameter (mm) 145

Recessed depth (mm) 195

Construction material Die-cast aluminum

Weight (kg) 0,88

Kap Ø145 Dali designed by FLOS Architectural

Recessed luminaire with LED light source. Remote electronic transformer 220/240V included.

Kap Ø145 Dali designed by FLOS Architectural

Recessed luminaire with LED light source. Remote electronic transformer 220/240V included.