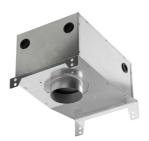

## Mounting

**Trim** 

08.8156.00

**Installation Frame No** 

Installation can for

concrete KAP ø145

8421.00

08.8491.30