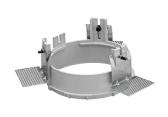

## Mounting

**Trim** 

08.8156.00

**Installation Frame No** 

Installation can for

concrete KAP ø145

8421.00

08.8491.30