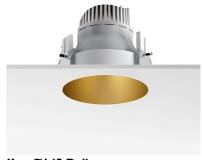

## **PHYSICAL**

Cutout diameter (mm) 165

Diameter (mm) 145

Recessed depth (mm) 195

Construction material Die-cast aluminum

Weight (kg) 0,88

Kap Ø145 Dali designed by FLOS Architectural

Recessed luminaire with LED light source. Remote electronic transformer 220/240V included.

Kap Ø145 Dali designed by FLOS Architectural

Recessed luminaire with LED light source. Remote electronic transformer 220/240V included.