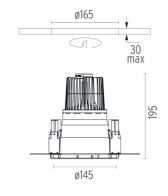

## **PHYSICAL**

Cutout diameter (mm) 165

Diameter (mm) 145

Recessed depth (mm) 195

Construction material Die-cast aluminum

Weight (kg) 0,88

Kap Ø145 Dali designed by FLOS Architectural

Recessed luminaire with LED light source. Remote electronic transformer 220/240V included.