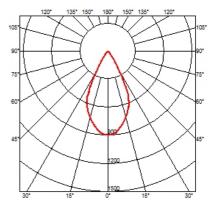

## **OPTICAL**

Aiming Fixed
Light distribution symmetry Symmetric
Beam angle 53°