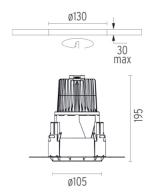

### **PHYSICAL**

Cutout diameter (mm)130Diameter (mm)105Recessed depth (mm)195

Construction material Die-cast aluminum

Weight (kg) 0,83

Kap Ø105 Dali designed by FLOS Architectural

Recessed luminaire with LED light source. Remote electronic transformer 220/240V included.