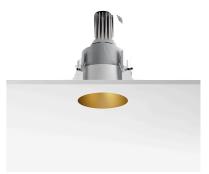

### KAP Ø105 DALI

Number of heads

**Mounting** Ceiling recessed

Lamps descriptionPhosphor LED 15,6W 1300 lm 3000K CRI 98Luminaire luminous fluxExtreme Cut-off. See reference number

**Environment** Indoor

**Notes** Conventional pre-installation frame and/or Fast&Perfect.

### **PHYSICAL**

Cutout diameter (mm)130Diameter (mm)105Recessed depth (mm)195

Construction material Die-cast aluminum

Weight (kg) 0,83

Kap Ø105 Dali designed by FLOS Architectural

Recessed luminaire with LED light source. Remote electronic transformer 220/240V included.