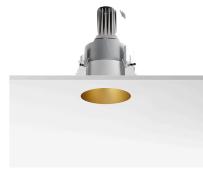

### **PHYSICAL**

Cutout diameter (mm)130Diameter (mm)105Recessed depth (mm)195

Construction material Die-cast aluminum

Weight (kg) 0,83

Kap Ø105 Dali designed by FLOS Architectural

Recessed luminaire with LED light source. Remote electronic transformer 220/240V included.