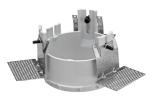

### **PHYSICAL**

Cutout diameter (mm)130Diameter (mm)105Recessed depth (mm)195

Construction material Die-cast aluminum

Weight (kg) 0,83

Kap Ø105 Dali designed by FLOS Architectural

Recessed luminaire with LED light source. Remote electronic transformer 220/240V included.

Installation frame No Trim

08.8155.00

08.9101.00

Fast&Perfect tool ø153

08.9104.00

Installation frame No Trim

Kap Ø105 Dali designed by FLOS Architectural

Recessed luminaire with LED light source. Remote electronic transformer 220/240V included.