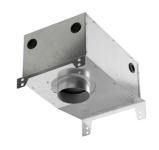

### Mounting

TO BE COMPLETED WITH: INSTALLATION FRAME. AVAILABLE AS ACCESSORY ELEMENT. MUST BE ORDERED SEPARATELY. Ø105 □ 08.8155.00 1 Example 03.4400.81 + 08.8155.00 

**HOW TO ORDER** 

08.8420.00

Installation can for concrete KAP ø105

Installation frame No Trim

08.8155.00

08.9101.00

Fast&Perfect tool ø153

08.9104.00

Installation frame No Trim

Kap Ø105 Dali designed by FLOS Architectural

Recessed luminaire with LED light source. Remote electronic transformer 220/240V included.