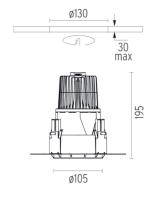

### **PHYSICAL**

Cutout diameter (mm)130Diameter (mm)105Recessed depth (mm)195

Construction material Die-cast aluminum

Weight (kg) 0,83

Kap Ø105 Dali designed by FLOS Architectural

Recessed luminaire with LED light source. Remote electronic transformer 220/240V included.