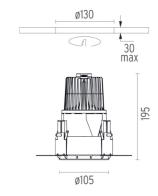

### **PHYSICAL**

Cutout diameter (mm)130Diameter (mm)105Recessed depth (mm)195

Construction material Die-cast aluminum

Weight (kg) 0,83

Kap Ø105 Dali designed by FLOS Architectural

Recessed luminaire with LED light source. Remote electronic transformer 220/240V included.