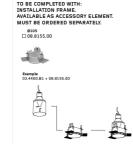

### Mounting

TO BE COMPLETED WITH: INSTALLATION FRAME. AVAILABLE AS ACCESSORY ELEMENT. MUST BE ORDERED SEPARATELY. Ø105 □ 08.8155.00 1 Example 03.4400.81 + 08.8155.00 

**HOW TO ORDER** 

08.8420.00

Installation can for concrete KAP ø105