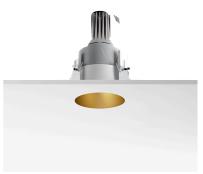

### KAP Ø105 DALI

Number of heads

**Mounting** Ceiling recessed

Lamps descriptionPhosphor LED 15,6W 1300 lm 3000K CRI 98Luminaire luminous fluxExtreme Cut-off. See reference number

**Environment** Indoor

**Notes** Conventional pre-installation frame and/or Fast&Perfect.

### **PHYSICAL**

Cutout diameter (mm)130Diameter (mm)105Recessed depth (mm)195

Construction material Die-cast aluminum

Weight (kg) 0,83

Kap Ø105 Dali designed by FLOS Architectural

Recessed luminaire with LED light source. Remote electronic transformer 220/240V included.