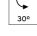

## **OPTICAL**

Aiming Adjustable
Light distribution symmetry Symmetric
Beam angle 56° Wide Flood