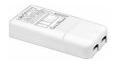

#### **Power Supply**

# **Constant Current Power** Supply for LED. 20W / 500 mA

Non dimmable continuous current power supply 220/240V - 50/60Hz. (110V = 12W)

Maximum lenght of 1.5 mm2 secundary conductor (m): 50

Maximum lenght of 2.5 mm2 secundary conductor (m): 50

60.8534