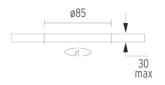

#### **PHYSICAL**

Cutout diameter (mm)85Diameter (mm)90Recessed depth (mm)72

Construction material Aluminium Weight (kg) 0,20

**Light Soldier Adjustable Ø90** designed by FLOS Architectural

Embedded luminaire for LED light source. Power supply not included.