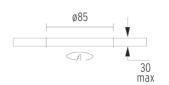

#### **PHYSICAL**

Cutout diameter (mm)85Diameter (mm)90Recessed depth (mm)72

Construction material Aluminium Weight (kg) 0,20

**Light Soldier Adjustable Ø90** designed by FLOS Architectural

Embedded luminaire for LED light source. Power supply not included.