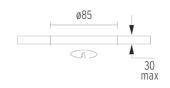

#### **PHYSICAL**

Cutout diameter (mm)85Diameter (mm)90Recessed depth (mm)72

Construction material Aluminium Weight (kg) 0,20

**Light Soldier Adjustable Ø90** designed by FLOS Architectural

Embedded luminaire for LED light source. Power supply not included.