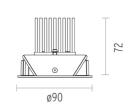

#### **PHYSICAL**

Cutout diameter (mm)85Diameter (mm)90Recessed depth (mm)72

Construction material Aluminium Weight (kg) 0,20

**Light Soldier Adjustable Ø90** designed by FLOS Architectural

Embedded luminaire for LED light source. Power supply not included.