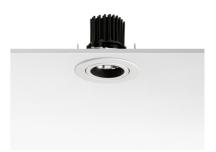

### **LIGHT SOLDIER ADJUSTABLE Ø90**

Number of heads

**Mounting** Ceiling recessed

LED Array DC 500 mA 9,2W 893 lm 2700K CRI 90

Luminaire luminous flux See reference number

**Environment** Indoor

#### **PHYSICAL**

Cutout diameter (mm)85Diameter (mm)90Recessed depth (mm)72

Construction material Aluminium Weight (kg) 0,20

**Light Soldier Adjustable Ø90** designed by FLOS Architectural

Embedded luminaire for LED light source. Power supply not included.

#### Light Soldier Adjustable Ø90 designed by FLOS Architectural

Embedded luminaire for LED light source. Power supply not included.

03.4333.30A - 504lm White 03.4333.02A - 504lm Grey 03.4333.14A - 504lm Black

**Light Soldier Adjustable Ø90** designed by FLOS Architectural

Embedded luminaire for LED light source. Power supply not included.

03.4333.30A - 504lm White
03.4333.02A - 504lm Grey
03.4333.14A - 504lm Black