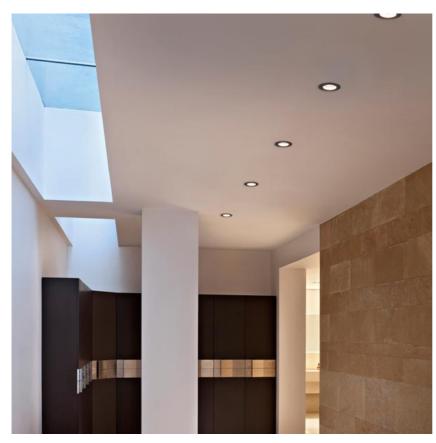

#### **PHYSICAL**

Cutout diameter (mm)85Diameter (mm)90Recessed depth (mm)72

Construction material Aluminium Weight (kg) 0,20

**Light Soldier Adjustable Ø90** designed by FLOS Architectural

Embedded luminaire for LED light source. Power supply not included.

#### Light Soldier Adjustable Ø90 designed by FLOS Architectural

Embedded luminaire for LED light source. Power supply not included.

03.4333.30A - 504lm White 03.4333.02A - 504lm Grey 03.4333.14A - 504lm Black

**Light Soldier Adjustable Ø90** designed by FLOS Architectural

Embedded luminaire for LED light source. Power supply not included.

03.4333.30A - 504lm White
03.4333.02A - 504lm Grey
03.4333.14A - 504lm Black