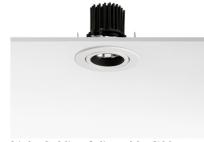

#### **PHYSICAL**

Cutout diameter (mm)85Diameter (mm)90Recessed depth (mm)72

Construction material Aluminium Weight (kg) 0,20

**Light Soldier Adjustable Ø90** designed by FLOS Architectural

Embedded luminaire for LED light source. Power supply not included.

#### Light Soldier Adjustable Ø90 designed by FLOS Architectural

Embedded luminaire for LED light source. Power supply not included.

03.4333.30A - 504lm White 03.4333.02A - 504lm Grey 03.4333.14A - 504lm Black

**Light Soldier Adjustable Ø90** designed by FLOS Architectural

Embedded luminaire for LED light source. Power supply not included.

03.4333.30A - 504lm White
03.4333.02A - 504lm Grey
03.4333.14A - 504lm Black