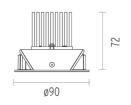

#### **PHYSICAL**

Cutout diameter (mm)85Diameter (mm)90Recessed depth (mm)72

Construction material Aluminium Weight (kg) 0,20

**Light Soldier Adjustable Ø90** designed by FLOS Architectural

Embedded luminaire for LED light source. Power supply not included.