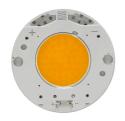

# Light Soldier Adjustable Ø90 . Lamps

**LED Array** 

Lamp category:

LED

Socket:

Special base

Lamp type:

LED Array