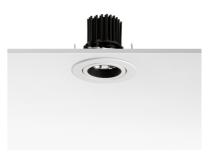

### **LIGHT SOLDIER ADJUSTABLE Ø90**

Number of heads

**Mounting** Ceiling recessed

LED Array DC 500 mA 9,2W 893 lm 2700K CRI 90

Luminaire luminous flux See reference number

**Environment** Indoor

#### **PHYSICAL**

Cutout diameter (mm)85Diameter (mm)90Recessed depth (mm)72

Construction material Aluminium Weight (kg) 0,20

**Light Soldier Adjustable Ø90** designed by FLOS Architectural

Embedded luminaire for LED light source. Power supply not included.

#### Light Soldier Adjustable Ø90 designed by FLOS Architectural

Embedded luminaire for LED light source. Power supply not included.

03.4333.30A - 504lm White 03.4333.02A - 504lm Grey 03.4333.14A - 504lm Black

**Light Soldier Adjustable Ø90** designed by FLOS Architectural

Embedded luminaire for LED light source. Power supply not included.

03.4333.30A - 504lm White
03.4333.02A - 504lm Grey
03.4333.14A - 504lm Black