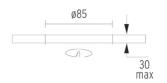

#### **PHYSICAL**

Cutout diameter (mm)85Diameter (mm)90Recessed depth (mm)72

Construction material Aluminium Weight (kg) 0,20

**Light Soldier Adjustable Ø90** designed by FLOS Architectural

Embedded luminaire for LED light source. Power supply not included.