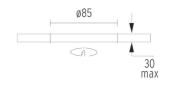

#### **PHYSICAL**

Cutout diameter (mm)85Diameter (mm)90Recessed depth (mm)72

Construction material Aluminium Weight (kg) 0,20

**Light Soldier Adjustable Ø90** designed by FLOS Architectural

Embedded luminaire for LED light source. Power supply not included.