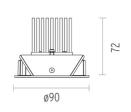

#### **PHYSICAL**

Cutout diameter (mm)85Diameter (mm)90Recessed depth (mm)72

Construction material Aluminium Weight (kg) 0,20

**Light Soldier Adjustable Ø90** designed by FLOS Architectural

Embedded luminaire for LED light source. Power supply not included.