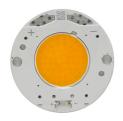

## Light Soldier Adjustable Ø90 . Lamps

**LED Array** 

Lamp category:

LED

Socket:

Special base

Lamp type:

LED Array

**Light Soldier Adjustable Ø90** designed by FLOS Architectural

Embedded luminaire for LED light source. Power supply not included.

03.4322.30B - 640lm White
03.4322.02B - 640lm Grey
03.4322.14B - 640lm Black