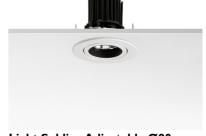

## **LIGHT SOLDIER ADJUSTABLE Ø90**

Number of heads

**Mounting** Ceiling recessed

LED Array DC 500 mA 9,2W 810 lm 3000K CRI 90

Luminaire luminous flux See reference number

**Environment** Indoor

#### **PHYSICAL**

Cutout diameter (mm)85Diameter (mm)90Recessed depth (mm)72

Construction material Aluminium Weight (kg) 0,20

**Light Soldier Adjustable Ø90** designed by FLOS Architectural

Embedded luminaire for LED light source. Power supply not included.

# Light Soldier Adjustable Ø90 . Accessories