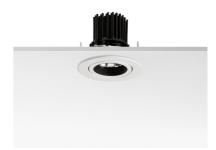

## **LIGHT SOLDIER ADJUSTABLE Ø90**

Number of heads

**Mounting** Ceiling recessed

LED Array DC 500 mA 9,2W 810 lm 3000K CRI 90

Luminaire luminous flux See reference number

**Environment** Indoor

#### **PHYSICAL**

Cutout diameter (mm)85Diameter (mm)90Recessed depth (mm)72

Construction material Aluminium Weight (kg) 0,20

**Light Soldier Adjustable Ø90** designed by FLOS Architectural

Embedded luminaire for LED light source. Power supply not included.