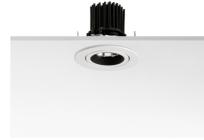

## **LIGHT SOLDIER ADJUSTABLE Ø90**

Number of heads

**Mounting** Ceiling recessed

LED Array DC 500 mA 9,2W 810 lm 3000K CRI 90

Luminaire luminous flux See reference number

**Environment** Indoor

## **OPTICAL**

Aiming Adjustable
Light distribution symmetry Symmetric
Beam angle 56° Wide Flood

#### **PHYSICAL**

Cutout diameter (mm)85Diameter (mm)90Recessed depth (mm)72

Construction material Aluminium Weight (kg) 0,20

**Light Soldier Adjustable Ø90** designed by FLOS Architectural

Embedded luminaire for LED light source. Power supply not included.