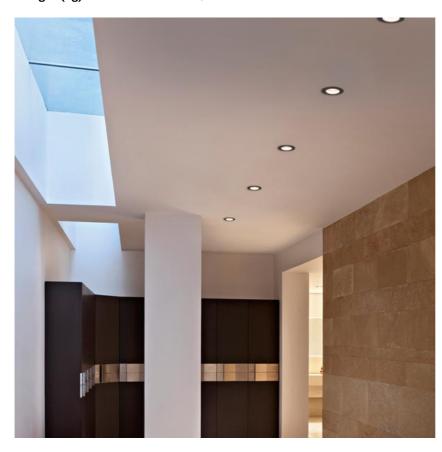

#### **PHYSICAL**

Cutout diameter (mm)85Diameter (mm)90Recessed depth (mm)72

Construction material Aluminium Weight (kg) 0,20

**Light Soldier Adjustable Ø90** designed by FLOS Architectural

Embedded luminaire for LED light source. Power supply not included.

**Light Soldier Adjustable Ø90** designed by FLOS Architectural

Embedded luminaire for LED light source. Power supply not included.

03.4322.30B - 640lm White
03.4322.02B - 640lm Grey
03.4322.14B - 640lm Black