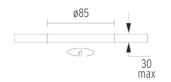

#### **PHYSICAL**

Cutout diameter (mm)85Diameter (mm)90Recessed depth (mm)72

Construction material Aluminium Weight (kg) 0,20

**Light Soldier Adjustable Ø90** designed by FLOS Architectural

Embedded luminaire for LED light source. Power supply not included.