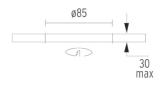

#### **PHYSICAL**

Cutout diameter (mm)85Diameter (mm)90Recessed depth (mm)72

Construction material Aluminium Weight (kg) 0,20

**Light Soldier Adjustable Ø90** designed by FLOS Architectural

Embedded luminaire for LED light source. Power supply not included.