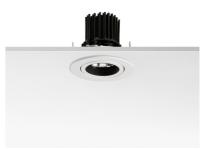

#### **PHYSICAL**

Cutout diameter (mm)85Diameter (mm)90Recessed depth (mm)72

Construction material Aluminium Weight (kg) 0,20

**Light Soldier Adjustable Ø90** designed by FLOS Architectural

Embedded luminaire for LED light source. Power supply not included.

#### Light Soldier Adjustable Ø90 designed by FLOS Architectural

Embedded luminaire for LED light source. Power supply not included.

03.4321.30B - 655lm White 03.4321.02B - 655lm Grey 03.4321.14B - 655lm Black

**Light Soldier Adjustable Ø90** designed by FLOS Architectural

Embedded luminaire for LED light source. Power supply not included.

03.4321.30B - 655lm White
03.4321.02B - 655lm Grey
03.4321.14B - 655lm Black