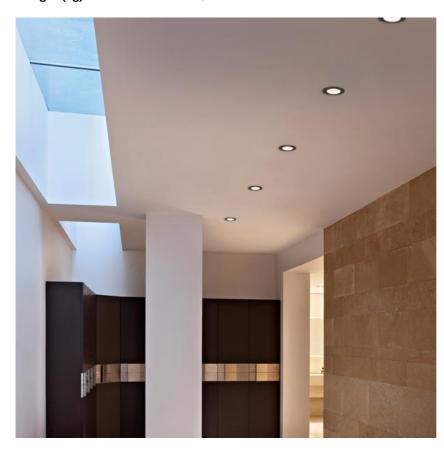

#### **PHYSICAL**

Cutout diameter (mm)85Diameter (mm)90Recessed depth (mm)72

Construction material Aluminium Weight (kg) 0,20

**Light Soldier Adjustable Ø90** designed by FLOS Architectural

Embedded luminaire for LED light source. Power supply not included.

#### Light Soldier Adjustable Ø90 designed by FLOS Architectural

Embedded luminaire for LED light source. Power supply not included.

03.4321.30B - 655lm White 03.4321.02B - 655lm Grey 03.4321.14B - 655lm Black

**Light Soldier Adjustable Ø90** designed by FLOS Architectural

Embedded luminaire for LED light source. Power supply not included.

03.4321.30B - 655lm White
03.4321.02B - 655lm Grey
03.4321.14B - 655lm Black