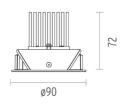

#### **PHYSICAL**

Cutout diameter (mm)85Diameter (mm)90Recessed depth (mm)72

Construction material Aluminium Weight (kg) 0,20

**Light Soldier Adjustable Ø90** designed by FLOS Architectural

Embedded luminaire for LED light source. Power supply not included.