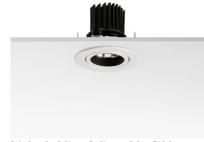

## **LIGHT SOLDIER ADJUSTABLE Ø90**

Number of heads

**Mounting** Ceiling recessed

LED Array DC 500 mA 9,2W 810 lm 3000K CRI 90

Luminaire luminous flux See reference number

**Environment** Indoor

#### **PHYSICAL**

Cutout diameter (mm)85Diameter (mm)90Recessed depth (mm)72

Construction material Aluminium Weight (kg) 0,20

**Light Soldier Adjustable Ø90** designed by FLOS Architectural

Embedded luminaire for LED light source. Power supply not included.

#### Light Soldier Adjustable Ø90 designed by FLOS Architectural

Embedded luminaire for LED light source. Power supply not included.

03.4321.30B - 655lm White 03.4321.02B - 655lm Grey 03.4321.14B - 655lm Black