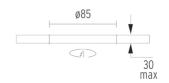

#### **PHYSICAL**

Cutout diameter (mm)85Diameter (mm)90Recessed depth (mm)72

Construction material Aluminium Weight (kg) 0,20

**Light Soldier Adjustable Ø90** designed by FLOS Architectural

Embedded luminaire for LED light source. Power supply not included.