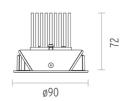

#### **PHYSICAL**

Cutout diameter (mm)85Diameter (mm)90Recessed depth (mm)72

Construction material Aluminium Weight (kg) 0,20

**Light Soldier Adjustable Ø90** designed by FLOS Architectural

Embedded luminaire for LED light source. Power supply not included.