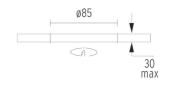

#### **PHYSICAL**

Cutout diameter (mm)85Diameter (mm)90Recessed depth (mm)72

Construction material Aluminium Weight (kg) 0,20

**Light Soldier Adjustable Ø90** designed by FLOS Architectural

Embedded luminaire for LED light source. Power supply not included.