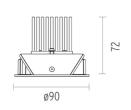

#### **PHYSICAL**

Cutout diameter (mm)85Diameter (mm)90Recessed depth (mm)72

Construction material Aluminium Weight (kg) 0,20

**Light Soldier Adjustable Ø90** designed by FLOS Architectural

Embedded luminaire for LED light source. Power supply not included.