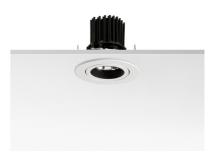

## **LIGHT SOLDIER ADJUSTABLE Ø90**

Number of heads

**Mounting** Ceiling recessed

LED Array DC 500 mA 9,2W 810 lm 3000K CRI 90

Luminaire luminous flux See reference number

**Environment** Indoor

#### **PHYSICAL**

Cutout diameter (mm)85Diameter (mm)90Recessed depth (mm)72

Construction material Aluminium Weight (kg) 0,20

**Light Soldier Adjustable Ø90** designed by FLOS Architectural

Embedded luminaire for LED light source. Power supply not included.

#### Light Soldier Adjustable Ø90 designed by FLOS Architectural

Embedded luminaire for LED light source. Power supply not included.

03.4321.30B - 655lm White 03.4321.02B - 655lm Grey 03.4321.14B - 655lm Black

**Light Soldier Adjustable Ø90** designed by FLOS Architectural

Embedded luminaire for LED light source. Power supply not included.

03.4321.30B - 655lm White
03.4321.02B - 655lm Grey
03.4321.14B - 655lm Black