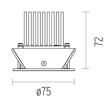

## **LIGHT SOLDIER FIXED Ø75**

Number of heads

**Mounting** Ceiling recessed

LED Array DC 500 mA 9,2W 893 lm 2700K CRI 90

Luminaire luminous flux See reference number

**Environment** Indoor

#### **PHYSICAL**

Cutout diameter (mm)70Diameter (mm)75Recessed depth (mm)72

Construction material Aluminium Weight (kg) 0,15

**Light Soldier Fixed Ø75** designed by FLOS Architectural

Embedded luminaire for LED light source. Power supply not included.