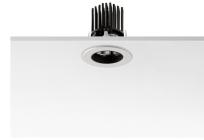

#### **PHYSICAL**

Cutout diameter (mm)70Diameter (mm)75Recessed depth (mm)72

Construction material Aluminium Weight (kg) 0,15

**Light Soldier Fixed Ø75** designed by FLOS Architectural

Embedded luminaire for LED light source. Power supply not included.

**Light Soldier Fixed Ø75** designed by FLOS Architectural

Embedded luminaire for LED light source. Power supply not included.

03.4313.30A - 504lm White 03.4313.02A - 504lm Grey 03.4313.14A - 504lm Black