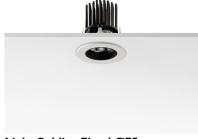

## **LIGHT SOLDIER FIXED Ø75**

Number of heads

**Mounting** Ceiling recessed

LED Array DC 500 mA 9,2W 893 lm 2700K CRI 90

Luminaire luminous flux See reference number

**Environment** Indoor

#### **PHYSICAL**

Cutout diameter (mm)70Diameter (mm)75Recessed depth (mm)72

Construction material Aluminium Weight (kg) 0,15

**Light Soldier Fixed Ø75** designed by FLOS Architectural

Embedded luminaire for LED light source. Power supply not included.