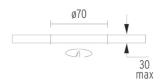

#### **PHYSICAL**

Cutout diameter (mm)70Diameter (mm)75Recessed depth (mm)72

Construction material Aluminium Weight (kg) 0,15

**Light Soldier Fixed Ø75** designed by FLOS Architectural

Embedded luminaire for LED light source. Power supply not included.