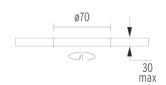

#### **PHYSICAL**

Cutout diameter (mm)70Diameter (mm)75Recessed depth (mm)72

Construction material Aluminium Weight (kg) 0,15

**Light Soldier Fixed Ø75** designed by FLOS Architectural

Embedded luminaire for LED light source. Power supply not included.

**Light Soldier Fixed Ø75** designed by FLOS Architectural

Embedded luminaire for LED light source. Power supply not included.

03.4313.30A - 504lm White 03.4313.02A - 504lm Grey 03.4313.14A - 504lm Black