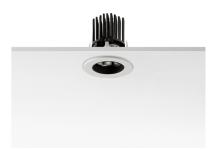

## **LIGHT SOLDIER FIXED Ø75**

Number of heads

**Mounting** Ceiling recessed

LED Array DC 500 mA 9,2W 893 lm 2700K CRI 90

Luminaire luminous flux See reference number

**Environment** Indoor

#### **PHYSICAL**

Cutout diameter (mm)70Diameter (mm)75Recessed depth (mm)72

Construction material Aluminium Weight (kg) 0,15

**Light Soldier Fixed Ø75** designed by FLOS Architectural

Embedded luminaire for LED light source. Power supply not included.

**Light Soldier Fixed Ø75** designed by FLOS Architectural

Embedded luminaire for LED light source. Power supply not included.

03.4313.30A - 504lm White 03.4313.02A - 504lm Grey 03.4313.14A - 504lm Black