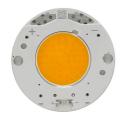

# Light Soldier Fixed Ø75 . Lamps

**LED Array** 

Lamp category:

LED

Socket:

Special base

Lamp type:

LED Array