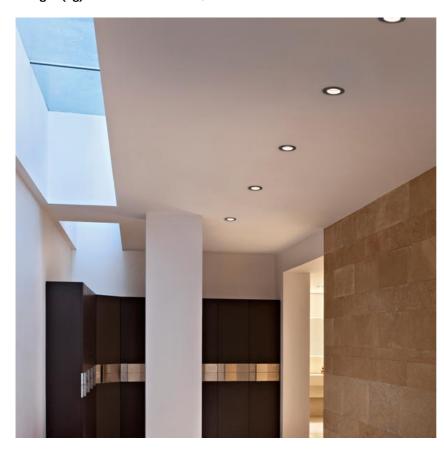

#### **PHYSICAL**

Cutout diameter (mm)70Diameter (mm)75Recessed depth (mm)72

Construction material Aluminium Weight (kg) 0,15

**Light Soldier Fixed Ø75** designed by FLOS Architectural

Embedded luminaire for LED light source. Power supply not included.

**Light Soldier Fixed Ø75** designed by FLOS Architectural

Embedded luminaire for LED light source. Power supply not included.

03.4313.30A - 504lm White 03.4313.02A - 504lm Grey 03.4313.14A - 504lm Black