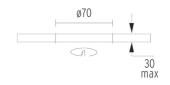

#### **PHYSICAL**

Cutout diameter (mm)70Diameter (mm)75Recessed depth (mm)72

Construction material Aluminium Weight (kg) 0,15

**Light Soldier Fixed Ø75** designed by FLOS Architectural

Embedded luminaire for LED light source. Power supply not included.