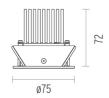

#### **PHYSICAL**

Cutout diameter (mm)70Diameter (mm)75Recessed depth (mm)72

Construction material Aluminium Weight (kg) 0,15

**Light Soldier Fixed Ø75** designed by FLOS Architectural

Embedded luminaire for LED light source. Power supply not included.

**Light Soldier Fixed Ø75** designed by FLOS Architectural

Embedded luminaire for LED light source. Power supply not included.

03.4313.30A - 504lm White 03.4313.02A - 504lm Grey 03.4313.14A - 504lm Black