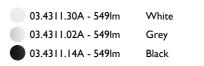

## FLOS

Light Soldier Fixed Ø75 . Lamps

LED Array LED Socket: Special base Lamp type: LED Array

Light Soldier Fixed Ø75 designed by FLOS Architectural

Embedded luminaire for LED light source. Power supply not included.