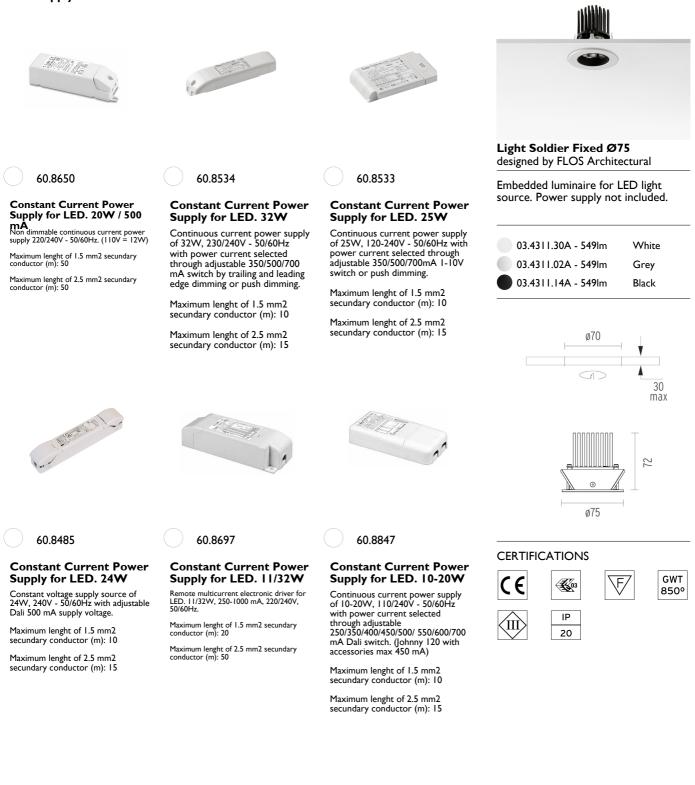

### Light Soldier Fixed Ø75 . Accessories

### **Power Supply**

Embedded luminaire for LED light source. Power supply not included.