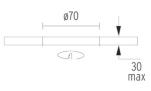

ansformer type

Emergency Insulation class Separate item Remote Electronic, Electronic dimmable, Electronic dimmable I-10V, Electronic dimmable dali Without Class III

## PHYSICAL

| Cutout diameter (mm)  |
|-----------------------|
| Diameter (mm)         |
| Recessed depth (mm)   |
| Construction material |
| Weight (kg)           |





Light Soldier Fixed Ø75 designed by FLOS Architectural

Embedded luminaire for LED light source. Power supply not included.







### CERTIFICATIONS



# FLOS

### Light Soldier Fixed Ø75 . Accessories

### **Power Supply**



## FLOS

Light Soldier Fixed Ø75 . Lamps



LED Array LED Socket: Special base Lamp type: LED Array



Light Soldier Fixed Ø75 designed by FLOS Architectural

Embedded luminaire for LED light source. Power supply not included.