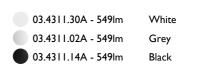

## FLOS

Light Soldier Fixed Ø75 . Lamps

LED Array LED Socket: Special base Lamp type: LED Array

Light Soldier Fixed Ø75 designed by FLOS Architectural

Embedded luminaire for LED light source. Power supply not included.