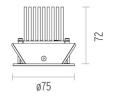

## LIGHT SOLDIER FIXED Ø75

L

Fixed

70

75

72

Aluminium 0,15

Symmetric

## PHYSICAL

| Cutout diameter (mm)  |
|-----------------------|
| Diameter (mm)         |
| Recessed depth (mm)   |
| Construction material |
| Weight (kg)           |

Light Soldier Fixed Ø75 designed by FLOS Architectural