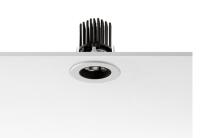

## LIGHT SOLDIER FIXED Ø75

L

Fixed

70

75

72

Aluminium 0,15

Symmetric

## PHYSICAL

| Cutout diameter (mm)  |
|-----------------------|
| Diameter (mm)         |
| Recessed depth (mm)   |
| Construction material |
| Weight (kg)           |

Light Soldier Fixed Ø75 designed by FLOS Architectural