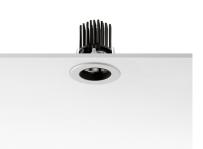

## LIGHT SOLDIER FIXED Ø75

L

Fixed

70

75

72

Aluminium 0,15

Symmetric

18° Spot

Number of heads Mounting Lamps description Luminaire luminous flux Environment

Ceiling recessed LED Array DC 500 mA 9,2W 893 lm 2700K CRI 90 See reference number Indoor

## OPTICAL

Aiming Light distribution symmetry Beam angle