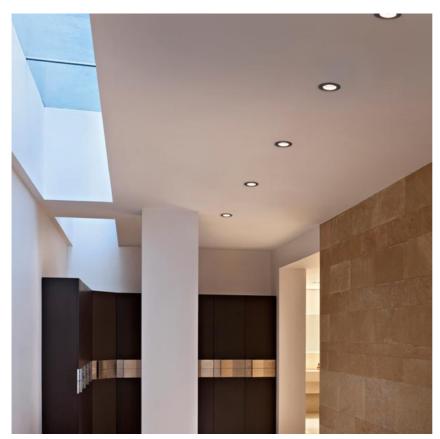

## PHYSICAL

| Cutout diameter (mm)  |
|-----------------------|
| Diameter (mm)         |
| Recessed depth (mm)   |
| Construction material |
| Weight (kg)           |

Light Soldier Fixed Ø75 designed by FLOS Architectural

Embedded luminaire for LED light source. Power supply not included.