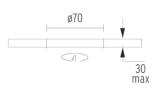

## LIGHT SOLDIER FIXED Ø75

L

Fixed

70

75

72

Aluminium 0,15

Symmetric

## PHYSICAL

| Cutout diameter (mm)  |
|-----------------------|
| Diameter (mm)         |
| Recessed depth (mm)   |
| Construction material |
| Weight (kg)           |

Light Soldier Fixed Ø75 designed by FLOS Architectural