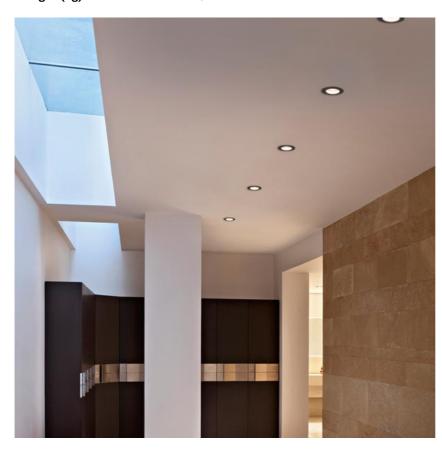

#### **LIGHT SOLDIER FIXED Ø75**

Number of heads

**Mounting** Ceiling recessed

LED Array DC 500 mA 9,2W 810 lm 3000K CRI 90

Luminaire luminous flux See reference number

**Environment** Indoor

#### **PHYSICAL**

Cutout diameter (mm)70Diameter (mm)75Recessed depth (mm)72

Construction material Aluminium Weight (kg) 0,15

**Light Soldier Fixed Ø75** designed by FLOS Architectural

Embedded luminaire for LED light source. Power supply not included.

#### Light Soldier Fixed Ø75 designed by FLOS Architectural

Embedded luminaire for LED light source. Power supply not included.

03.4302.30B - 640lm White 03.4302.02B - 640lm Grey 03.4302.14B - 640lm Black