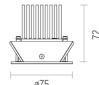

#### **PHYSICAL**

Cutout diameter (mm)70Diameter (mm)75Recessed depth (mm)72

Construction material Aluminium Weight (kg) 0,15

**Light Soldier Fixed Ø75** designed by FLOS Architectural

Embedded luminaire for LED light source. Power supply not included.