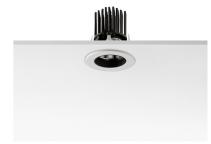

#### **LIGHT SOLDIER FIXED Ø75**

Number of heads

**Mounting** Ceiling recessed

LED Array DC 500 mA 9,2W 810 lm 3000K CRI 90

Luminaire luminous flux See reference number

**Environment** Indoor

#### **PHYSICAL**

Cutout diameter (mm)70Diameter (mm)75Recessed depth (mm)72

Construction material Aluminium Weight (kg) 0,15

**Light Soldier Fixed Ø75** designed by FLOS Architectural

Embedded luminaire for LED light source. Power supply not included.

#### Light Soldier Fixed Ø75 designed by FLOS Architectural

Embedded luminaire for LED light source. Power supply not included.

03.4302.30B - 640lm White 03.4302.02B - 640lm Grey 03.4302.14B - 640lm Black

**Light Soldier Fixed Ø75** designed by FLOS Architectural

Embedded luminaire for LED light source. Power supply not included.