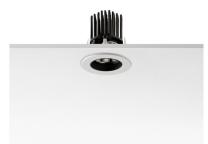

#### **PHYSICAL**

Cutout diameter (mm)70Diameter (mm)75Recessed depth (mm)72

Construction material Aluminium Weight (kg) 0,15

**Light Soldier Fixed Ø75** designed by FLOS Architectural

Embedded luminaire for LED light source. Power supply not included.

#### Light Soldier Fixed Ø75 designed by FLOS Architectural

Embedded luminaire for LED light source. Power supply not included.

03.4302.30B - 640lm White 03.4302.02B - 640lm Grey 03.4302.14B - 640lm Black