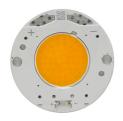

# Light Soldier Fixed Ø75 . Lamps

**LED Array** 

Lamp category:

LED

Socket:

Special base

Lamp type:

LED Array