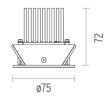

#### **PHYSICAL**

Cutout diameter (mm)70Diameter (mm)75Recessed depth (mm)72

Construction material Aluminium Weight (kg) 0,15

**Light Soldier Fixed Ø75** designed by FLOS Architectural

Embedded luminaire for LED light source. Power supply not included.