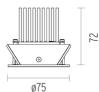

#### **PHYSICAL**

Cutout diameter (mm)70Diameter (mm)75Recessed depth (mm)72

Construction material Aluminium Weight (kg) 0,15

**Light Soldier Fixed Ø75** designed by FLOS Architectural

Embedded luminaire for LED light source. Power supply not included.