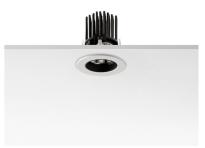

#### **PHYSICAL**

Cutout diameter (mm)70Diameter (mm)75Recessed depth (mm)72

Construction material Aluminium Weight (kg) 0,15

**Light Soldier Fixed Ø75** designed by FLOS Architectural

Embedded luminaire for LED light source. Power supply not included.

#### Light Soldier Fixed Ø75 designed by FLOS Architectural

Embedded luminaire for LED light source. Power supply not included.

03.4302.30B - 640lm White 03.4302.02B - 640lm Grey 03.4302.14B - 640lm Black

**Light Soldier Fixed Ø75** designed by FLOS Architectural

Embedded luminaire for LED light source. Power supply not included.