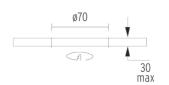

#### **PHYSICAL**

Cutout diameter (mm)70Diameter (mm)75Recessed depth (mm)72

Construction material Aluminium Weight (kg) 0,15

**Light Soldier Fixed Ø75** designed by FLOS Architectural

Embedded luminaire for LED light source. Power supply not included.