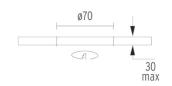

#### **PHYSICAL**

Cutout diameter (mm)70Diameter (mm)75Recessed depth (mm)72

Construction material Aluminium Weight (kg) 0,15

**Light Soldier Fixed Ø75** designed by FLOS Architectural

Embedded luminaire for LED light source. Power supply not included.