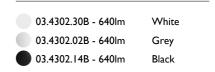

03.4302.30B - 640lm White
03.4302.02B - 640lm Grey
03.4302.14B - 640lm Black

#### Light Soldier Fixed Ø75 designed by FLOS Architectural

Embedded luminaire for LED light source. Power supply not included.

03.4302.30B - 640lm White 03.4302.02B - 640lm Grey 03.4302.14B - 640lm Black