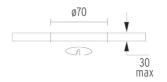

#### **PHYSICAL**

Cutout diameter (mm)70Diameter (mm)75Recessed depth (mm)72

Construction material Aluminium Weight (kg) 0,15

**Light Soldier Fixed Ø75** designed by FLOS Architectural

Embedded luminaire for LED light source. Power supply not included.