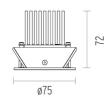

#### **PHYSICAL**

Cutout diameter (mm)70Diameter (mm)75Recessed depth (mm)72

Construction material Aluminium Weight (kg) 0,15

**Light Soldier Fixed Ø75** designed by FLOS Architectural

Embedded luminaire for LED light source. Power supply not included.