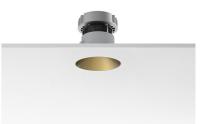

## KAP Ø80 FIXED OPTIC MEDIUM

| Number of heads         | I                                                                                         |
|-------------------------|-------------------------------------------------------------------------------------------|
| Mounting                | Ceiling recessed                                                                          |
| Lamps description       | LED Array DC 500 mA 9,2W 698 lm 2700K CRI 90                                              |
| Luminaire luminous flux | Extreme Cut-off. See reference number                                                     |
| Environment             | Indoor                                                                                    |
| Notes                   | Diffusing lens included. Fast&Perfect pre-installation<br>frame to be ordered separately. |

## PHYSICAL

| Diameter (mm)         |
|-----------------------|
| Recessed depth (mm)   |
| Construction material |
| Weight (kg)           |

Kap Ø80 Fixed Optic Medium designed by FLOS Architectural

Recessed luminaire with LED light source. Power supply not included.

## Kap Ø80 Fixed Optic Medium designed by FLOS Architectural

Recessed luminaire with LED light source. Power supply not included.

| <b>03.4181.GL - 556</b> lm | Gold   |
|----------------------------|--------|
| 03.4181.B1 - 566lm         | White  |
| 03.4181.BU - 445lm         | Blue   |
| 03.4181.74 - 505lm         | Black  |
| 🥔 03.4181.CU - 534lm       | Copper |