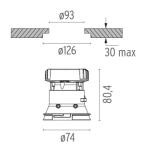

## KAP Ø80 FIXED OPTIC MEDIUM

| Number of heads         | I                                                                                         |
|-------------------------|-------------------------------------------------------------------------------------------|
| Mounting                | Ceiling recessed                                                                          |
| Lamps description       | LED Array DC 500 mA 9,2W 698 lm 2700K CRI 90                                              |
| Luminaire luminous flux | Extreme Cut-off. See reference number                                                     |
| Environment             | Indoor                                                                                    |
| Notes                   | Diffusing lens included. Fast&Perfect pre-installation<br>frame to be ordered separately. |

## PHYSICAL

| Diameter (mm)         |
|-----------------------|
| Recessed depth (mm)   |
| Construction material |
| Weight (kg)           |

Kap Ø80 Fixed Optic Medium designed by FLOS Architectural

Recessed luminaire with LED light source. Power supply not included.