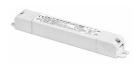

#### **Power Supply**

### 60.8534

#### Constant Current Power Supply for LED. 32W

Continuous current power supply of 32W, 230/240V - 50/60Hz with power current selected through adjustable 350/500/700 mA switch by trailing and leading edge dimming or push dimming.

Maximum lenght of 1.5 mm2 secundary conductor (m): 10

Maximum lenght of 2.5 mm2 secundary conductor (m): 15