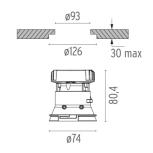

## PHYSICAL

| Diameter (mm)         |
|-----------------------|
| Recessed depth (mm)   |
| Construction material |
| Weight (kg)           |

Kap Ø80 Fixed Optic Medium designed by FLOS Architectural

Recessed luminaire with LED light source. Power supply not included.