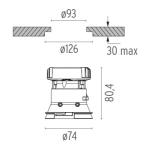

## PHYSICAL

| Diameter (mm)         |
|-----------------------|
| Recessed depth (mm)   |
| Construction material |
| Weight (kg)           |

Kap Ø80 Fixed Optic Medium designed by FLOS Architectural

Recessed luminaire with LED light source. Power supply not included.