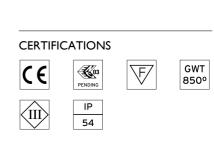

ntinuous current power supply of 6W, 100V / 14W, 240V - 50/60Hz with 500 mA

supply voltage.

Maximum lenght of 1.5 mm2 secundary conductor (m): 50  $\,$ 

Maximum lenght of 2.5 mm2 secundary conductor (m): 50

## CERTIFICATIONS



GWT 850°

F

# FLOS

## Kap Ø80 Fixed Optic Medium . Accessories

### Mounting





08.9102.00

08.9100.00

Installation frame No Trim

Fast&Perfect tool øl 26



Kap Ø80 Fixed Optic Medium designed by FLOS Architectural

Recessed luminaire with LED light source. Power supply not included.

| <b>03.4181.GL - 556lm</b> | Gold   |
|---------------------------|--------|
| 03.4181.B1 - 566lm        | White  |
|                           |        |
| 03.4181.BU - 445lm        | Blue   |
| 03.4181.74 - 505lm        | Black  |
| 🥥 03.4181.CU - 534lm      | Copper |







Kap Ø80 Fixed Optic Medium . Lamps

LED Array LED Socket: Special base Lamp type: LED Array