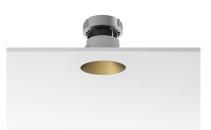

## KAP Ø80 FIXED OPTIC MEDIUM

| Number of heads         | I                                                                                         |
|-------------------------|-------------------------------------------------------------------------------------------|
| Mounting                | Ceiling recessed                                                                          |
| Lamps description       | LED Array DC 500 mA 9,2W 698 lm 2700K CRI 90                                              |
| Luminaire luminous flux | Extreme Cut-off. See reference number                                                     |
| Environment             | Indoor                                                                                    |
| Notes                   | Diffusing lens included. Fast&Perfect pre-installation<br>frame to be ordered separately. |

## PHYSICAL

| Diameter (mm)         |
|-----------------------|
| Recessed depth (mm)   |
| Construction material |
| Weight (kg)           |

Kap Ø80 Fixed Optic Medium designed by FLOS Architectural

Recessed luminaire with LED light source. Power supply not included.

## Kap Ø80 Fixed Optic Medium designed by FLOS Architectural

Recessed luminaire with LED light source. Power supply not included.

| <b>03.4181.GL - 556</b> lm | Gold   |
|----------------------------|--------|
| 03.4181.B1 - 566lm         | White  |
| 03.4181.BU - 445lm         | Blue   |
| 03.4181.74 - 505lm         | Black  |
| 🥔 03.4181.CU - 534lm       | Copper |