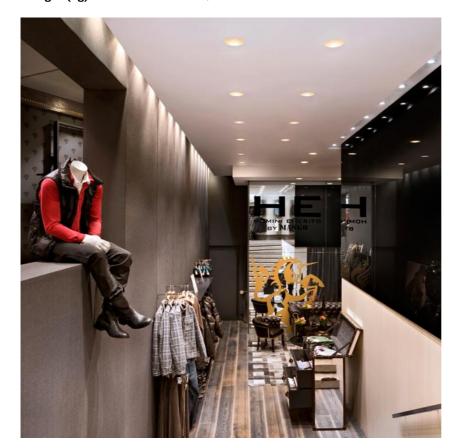

## PHYSICAL

| Diameter (mm)         |
|-----------------------|
| Recessed depth (mm)   |
| Construction material |
| Weight (kg)           |

Kap Ø80 Fixed Optic Medium designed by FLOS Architectural

Recessed luminaire with LED light source. Power supply not included.

## Kap Ø80 Fixed Optic Medium designed by FLOS Architectural

Recessed luminaire with LED light source. Power supply not included.

| <b>03.4181.GL - 556</b> lm | Gold   |
|----------------------------|--------|
| 03.4181.B1 - 566lm         | White  |
| 03.4181.BU - 445lm         | Blue   |
| 03.4181.74 - 505lm         | Black  |
| 🥔 03.4181.CU - 534lm       | Copper |