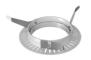

### Mounting

08.9102.00

08.9100.00

Installation frame No Trim

Fast&Perfect tool øl 26

Kap Ø80 Fixed Optic Medium designed by FLOS Architectural

Recessed luminaire with LED light source. Power supply not included.