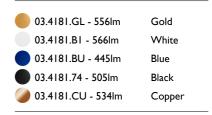

## Kap Ø80 Fixed Optic Medium designed by FLOS Architectural

Recessed luminaire with LED light source. Power supply not included.

| <b>03.4181.GL - 556</b> lm | Gold   |
|----------------------------|--------|
| 03.4181.B1 - 566lm         | White  |
| 03.4181.BU - 445lm         | Blue   |
| 03.4181.74 - 505lm         | Black  |
| 🥔 03.4181.CU - 534lm       | Copper |

| <b>03.4181.GL - 556lm</b> | Gold   |
|---------------------------|--------|
| 03.4181.B1 - 566lm        | White  |
|                           |        |
| 03.4181.BU - 445lm        | Blue   |
| 03.4181.74 - 505lm        | Black  |
| 🥥 03.4181.CU - 534lm      | Copper |