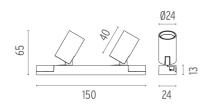

### LED SQUAD 2 SPOT

Number of heads Mounting Lamps description Luminaire luminous flux Voltage (V) Environment Notes

Ceiling surface, Wall surface Power LED 6W 2x220 Im 3000K CRI 80 See reference number 24 Indoor Installation cables included: power cable 500 mm, connection cable 60 mm. Non Dimmable

### PHYSICAL

Construction material Weight (kg) Aluminium 0,15

Adjustable

Symmetric

28° Flood

Separate item

Remote

Without