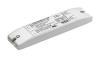

### Electrical

60.8635

Dimmable 1-10V Control Unit

Dimmable 1-10V control unit with 1 channel for 24V LED modules. Power supply not included. Max. 120 W - 5A. Dimmable Dali control unit with I channel for 24V LED modules Power supply not included.