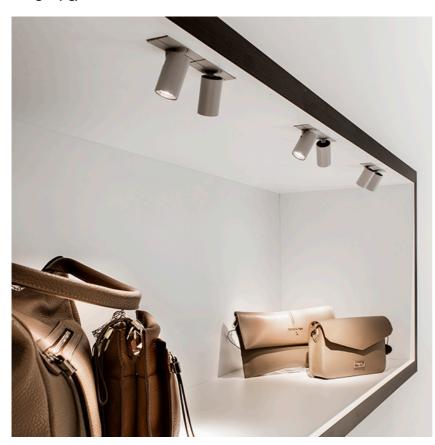

LED Squad 2 Spot

included.

designed by FLOS Architectural

Projector to be installed on surface.

White

Grey

Black

Non dimmable. Power supply not

Projector to be installed on surface. Non dimmable. Power supply not included.

| 03.3977.30A - 2x157lm | White |
|-----------------------|-------|
| 03.3977.02A - 2x157lm | Grey  |
| 03.3977.14A - 2x157lm | Black |