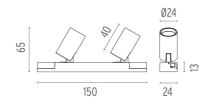

### LED SQUAD 2 SPOT

Number of heads Mounting Lamps description Luminaire luminous flux Voltage (V) Environment Notes

Ceiling surface, Wall surface Power LED 6W 2x220 Im 3000K CRI 80 See reference number 24 Indoor Installation cables included: power cable 500 mm, connection cable 60 mm. Non Dimmable

LED Squad 2 Spot

included.

designed by FLOS Architectural

Projector to be installed on surface.

White

Grey

Black

Non dimmable. Power supply not

Projector to be installed on surface. Non dimmable. Power supply not included.

| 03.3977.30A - 2x157lm | White |
|-----------------------|-------|
| 03.3977.02A - 2x157lm | Grey  |
| 03.3977.14A - 2x157lm | Black |