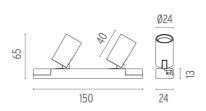

### LED SQUAD 2 SPOT

Number of heads Mounting Lamps description Luminaire luminous flux Voltage (V) Environment Notes

Ceiling surface, Wall surface Power LED 6W 2x220 Im 3000K CRI 80 See reference number 24 Indoor Installation cables included: power cable 500 mm, connection cable 60 mm. Non Dimmable

### PHYSICAL

Construction material Weight (kg) Aluminium 0,15

Adjustable

Symmetric

28° Flood

Separate item

Remote

Without