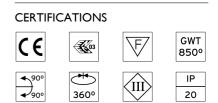

## OPTICAL

Aiming Light distribution symmetry Beam angle

### ELECTRICAL

Transformer availability Transformer mounting Transformer type Emergency Insulation class

### PHYSICAL

Construction material Weight (kg) Aluminium 0,15

Adjustable

Symmetric

28° Flood

Separate item

Remote

Without

Class III

Electronic

L

Flos.architectural@flos.com