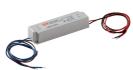

### **Power Supply**

```
60.8495
```

Electronic transformer with constant voltage (24V) for LED. 20W Electronic transformer with constant voltage (24V) for LED. 100/240V.

Maximum lenght of 1.5 mm2 secundary conductor (m): 5

Electronic transformer with constant voltage (24V) for LED. 60W Electronic transformer with constant voltage (24V) for LED. 100/240V.

Maximum lenght of 1.5 mm2 secundary conductor (m): 5

LED Squad 2 Spot designed by FLOS Architectural