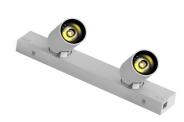

LED Squad 2 Spot

included.

designed by FLOS Architectural

Projector to be installed on surface.

White

Grey

Black

Non dimmable. Power supply not

03.3977.30A - 2x157lm

03.3977.02A - 2x157lm

03.3977.14A - 2x157lm

Projector to be installed on surface. Non dimmable. Power supply not included.

| 03.3977.30A - 2x157lm | White |
|-----------------------|-------|
| 03.3977.02A - 2x157lm | Grey  |
| 03.3977.14A - 2x157lm | Black |

| 03.3977.30A - 2x157lm | White |
|-----------------------|-------|
| 03.3977.02A - 2x157lm | Grey  |
| 03.3977.14A - 2x157lm | Black |