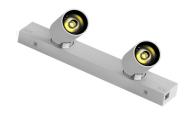

LED Squad 2 Spot

included.

designed by FLOS Architectural

Projector to be installed on surface.

White

Grey

Black

Non dimmable. Power supply not

Projector to be installed on surface. Non dimmable. Power supply not included.

| 03.3977.30A - 2x157lm | White |
|-----------------------|-------|
| 03.3977.02A - 2x157lm | Grey  |
| 03.3977.14A - 2x157lm | Black |

LED Squad 2 Spot . Lamps

Power LED LED Socket: Special base Lamp type: Power LED

LED Squad 2 Spot designed by FLOS Architectural

Projector to be installed on surface. Non dimmable. Power supply not included.

| 03.3977.30A - 2x157lm | White |
|-----------------------|-------|
| 03.3977.02A - 2x157lm | Grey  |
| 03.3977.14A - 2x157lm | Black |