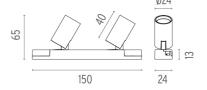

#### **LED SQUAD 2 SPOT**

Number of heads

Mounting Ceiling surface, Wall surface

Lamps description Power LED 6W 2x220 lm 3000K CRI 80

Luminaire luminous flux See reference number

Voltage (V) 24 Environment Indoor

# **PHYSICAL**

Construction material Aluminium
Weight (kg) 0,15

# **LED Squad 2 Spot** designed by FLOS Architectural

Projector to be installed on surface. Non dimmable. Power supply not included.

03.3976.30A - 2×152lm White 03.3976.02A - 2×152lm Grey 03.3976.14A - 2×152lm Black

Projector to be installed on surface. Non dimmable. Power supply not included.

03.3976.30A - 2x152lm White 03.3976.02A - 2x152lm Grey 03.3976.14A - 2x152lm Black

**LED Squad 2 Spot** designed by FLOS Architectural

Projector to be installed on surface. Non dimmable. Power supply not included.

03.3976.30A - 2x152lm White 03.3976.02A - 2x152lm Grey 03.3976.14A - 2x152lm Black