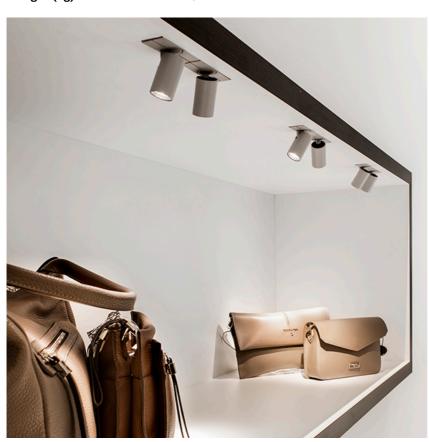

# **LED Squad 2 Spot** designed by FLOS Architectural

Projector to be installed on surface. Non dimmable. Power supply not included.

03.3976.30A - 2×152lm White 03.3976.02A - 2×152lm Grey 03.3976.14A - 2×152lm Black

Projector to be installed on surface. Non dimmable. Power supply not included.

03.3976.30A - 2x152lm White 03.3976.02A - 2x152lm Grey 03.3976.14A - 2x152lm Black

**LED Squad 2 Spot** designed by FLOS Architectural

Projector to be installed on surface. Non dimmable. Power supply not included.

03.3976.30A - 2x152lm White 03.3976.02A - 2x152lm Grey 03.3976.14A - 2x152lm Black