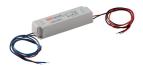

#### **Power Supply**

60.8495

Electronic transformer with constant voltage (24V) for LED. 20W
Electronic transformer with constant voltage (24V) for LED. 100/240V.

Maximum lenght of 1.5 mm2 secundary conductor (m): 5