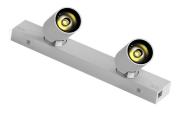

# **LED Squad 2 Spot** designed by FLOS Architectural

Projector to be installed on surface. Non dimmable. Power supply not included.

03.3976.30A - 2×152lm White 03.3976.02A - 2×152lm Grey 03.3976.14A - 2×152lm Black

Projector to be installed on surface. Non dimmable. Power supply not included.

03.3976.30A - 2x152lm White 03.3976.02A - 2x152lm Grey 03.3976.14A - 2x152lm Black

**LED Squad 2 Spot** designed by FLOS Architectural

Projector to be installed on surface. Non dimmable. Power supply not included.

03.3976.30A - 2x152lm White 03.3976.02A - 2x152lm Grey 03.3976.14A - 2x152lm Black