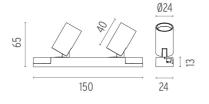

#### **LED SQUAD 2 SPOT**

Number of heads

Mounting Ceiling surface, Wall surface

Lamps description Power LED 6W 2x220 lm 3000K CRI 80

Luminaire luminous flux See reference number

Voltage (V) 24 Environment Indoor

# **LED Squad 2 Spot** designed by FLOS Architectural

Projector to be installed on surface. Non dimmable. Power supply not included.

03.3976.30A - 2×152lm White 03.3976.02A - 2×152lm Grey 03.3976.14A - 2×152lm Black

Projector to be installed on surface. Non dimmable. Power supply not included.

03.3976.30A - 2x152lm White 03.3976.02A - 2x152lm Grey 03.3976.14A - 2x152lm Black

**LED Squad 2 Spot** designed by FLOS Architectural

Projector to be installed on surface. Non dimmable. Power supply not included.

03.3976.30A - 2x152lm White 03.3976.02A - 2x152lm Grey 03.3976.14A - 2x152lm Black