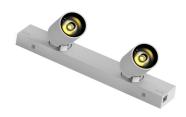

#### **LED SQUAD 2 SPOT**

Number of heads

Mounting Ceiling surface, Wall surface

Lamps description Power LED 6W 2x220 lm 3000K CRI 80

Luminaire luminous flux See reference number

Voltage (V) 24 Environment Indoor

# **LED Squad 2 Spot** designed by FLOS Architectural

Projector to be installed on surface. Non dimmable. Power supply not included.

03.3976.30A - 2×152lm White 03.3976.02A - 2×152lm Grey 03.3976.14A - 2×152lm Black

Projector to be installed on surface. Non dimmable. Power supply not included.

03.3976.30A - 2x152lm White 03.3976.02A - 2x152lm Grey 03.3976.14A - 2x152lm Black

**LED Squad 2 Spot** designed by FLOS Architectural

Projector to be installed on surface. Non dimmable. Power supply not included.

03.3976.30A - 2x152lm White 03.3976.02A - 2x152lm Grey 03.3976.14A - 2x152lm Black