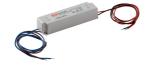

60.8496

Electronic transformer with constant voltage (24V) for LED. 60W Electronic transformer with constant voltage (24V) for LED. 100/240V.

Maximum lenght of 1.5 mm2 secundary conductor (m): 5

**LED Squad 2 Spot** designed by FLOS Architectural