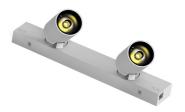

# **LED Squad 2 Spot** designed by FLOS Architectural

Projector to be installed on surface. Non dimmable. Power supply not included.

03.3976.30A - 2×152lm White 03.3976.02A - 2×152lm Grey 03.3976.14A - 2×152lm Black

Projector to be installed on surface. Non dimmable. Power supply not included.

03.3976.30A - 2x152lm White 03.3976.02A - 2x152lm Grey 03.3976.14A - 2x152lm Black

**LED Squad 2 Spot** designed by FLOS Architectural

Projector to be installed on surface. Non dimmable. Power supply not included.

03.3976.30A - 2x152lm White 03.3976.02A - 2x152lm Grey 03.3976.14A - 2x152lm Black