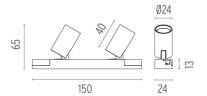

#### **LED SQUAD 2 SPOT**

Number of heads

Mounting Ceiling surface, Wall surface

Lamps description Power LED 6W 2x220 lm 3000K CRI 80

Luminaire luminous flux See reference number

Voltage (V) 24 Environment Indoor

# OPTICAL

Aiming Adjustable
Light distribution symmetry Symmetric
Beam angle 24° Medium

# **PHYSICAL**

Construction material Aluminium
Weight (kg) 0,15