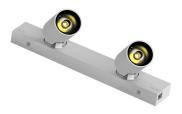

# **LED Squad 2 Spot** designed by FLOS Architectural

Projector to be installed on surface. Non dimmable. Power supply not included.

03.3975.30A - 2x161lm White
03.3975.02A - 2x161lm Grey
03.3975.14A - 2x161lm Black

#### **LED SQUAD 2 SPOT**

Number of heads

Mounting Ceiling surface, Wall surface

Lamps description Power LED 6W 2x220 lm 3000K CRI 80

Luminaire luminous flux See reference number

Voltage (V) 24 Environment Indoor