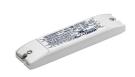

60.8496

Electronic transformer with constant voltage (24V) for LED. 60W Electronic transformer with constant voltage (24V) for LED. 100/240V.

Maximum lenght of 1.5 mm2 secundary conductor (m): 5

**LED Squad 2 Spot** designed by FLOS Architectural