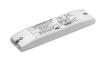

#### **Power Supply**

60.8495

Electronic transformer with constant voltage (24V) for LED. 20W
Electronic transformer with constant voltage (24V) for LED. 100/240V.

Maximum lenght of 1.5 mm2 secundary conductor (m): 5