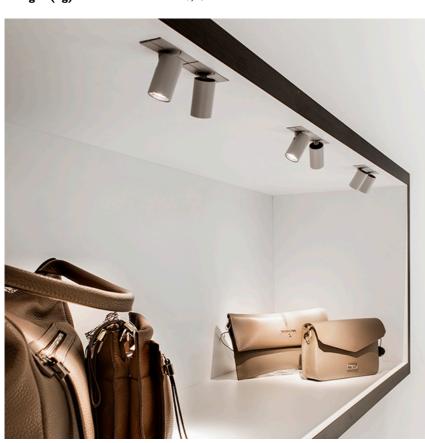

# **LED Squad 2 Spot** designed by FLOS Architectural

Projector to be installed on surface. Non dimmable. Power supply not included.

03.3975.30A - 2x161lm White
03.3975.02A - 2x161lm Grey
03.3975.14A - 2x161lm Black

Projector to be installed on surface. Non dimmable. Power supply not included.

03.3975.30A - 2x161lm White

03.3975.02A - 2x161lm Grey 03.3975.14A - 2x161lm Black

**LED Squad 2 Spot** designed by FLOS Architectural

Projector to be installed on surface. Non dimmable. Power supply not included.

03.3975.30A - 2x161lm White
03.3975.02A - 2x161lm Grey
03.3975.14A - 2x161lm Black