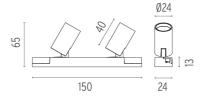

#### **LED SQUAD 2 SPOT**

Number of heads

Mounting Ceiling surface, Wall surface

Lamps description Power LED 6W 2x220 lm 3000K CRI 80

Luminaire luminous flux See reference number

Voltage (V) 24 Environment Indoor

#### **OPTICAL**

Aiming Adjustable
Light distribution symmetry Symmetric
Beam angle 15° Spot

# **PHYSICAL**

Construction material Aluminium Weight (kg) 0,15