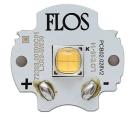

## **LED Squad 2 Spot . Lamps**

**Power LED** 

Lamp category:

LED

Socket:

Special base

Lamp type:

Power LED