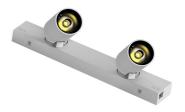

# **LED Squad 2 Spot** designed by FLOS Architectural

Projector to be installed on surface. Non dimmable. Power supply not included.

03.3975.30A - 2x161lm White
03.3975.02A - 2x161lm Grey
03.3975.14A - 2x161lm Black

Projector to be installed on surface. Non dimmable. Power supply not included.

03.3975.30A - 2x161lm White

03.3975.02A - 2x161lm Grey 03.3975.14A - 2x161lm Black

**LED Squad 2 Spot** designed by FLOS Architectural

Projector to be installed on surface. Non dimmable. Power supply not included.

03.3975.30A - 2x161lm White
03.3975.02A - 2x161lm Grey
03.3975.14A - 2x161lm Black