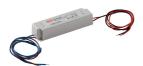

#### **Power Supply**

60.8495

Electronic transformer with constant voltage (24V) for LED. 20W
Electronic transformer with constant voltage (24V) for LED. 100/240V.

Maximum lenght of 1.5 mm2 secundary conductor (m): 5