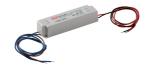

60.8496

Electronic transformer with constant voltage (24V) for LED. 60W Electronic transformer with constant voltage (24V) for LED. 100/240V.

Maximum lenght of 1.5 mm2 secundary conductor (m): 5

**LED Squad 2 Spot** designed by FLOS Architectural