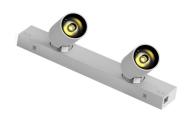

# **LED Squad 2 Spot** designed by FLOS Architectural

Projector to be installed on surface. Non dimmable. Power supply not included.

03.3975.30A - 2x161lm White
03.3975.02A - 2x161lm Grey
03.3975.14A - 2x161lm Black

Projector to be installed on surface. Non dimmable. Power supply not included.

03.3975.30A - 2x161lm White

03.3975.02A - 2x161lm Grey 03.3975.14A - 2x161lm Black

**LED Squad 2 Spot** designed by FLOS Architectural

Projector to be installed on surface. Non dimmable. Power supply not included.

03.3975.30A - 2x161lm White
03.3975.02A - 2x161lm Grey
03.3975.14A - 2x161lm Black