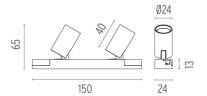

#### **LED SQUAD 2 SPOT**

Number of heads

Mounting Ceiling surface, Wall surface

Lamps description Power LED 6W 2x220 lm 3000K CRI 80

Luminaire luminous flux See reference number

Voltage (V) 24 Environment Indoor

#### **OPTICAL**

Aiming Adjustable
Light distribution symmetry Symmetric
Beam angle 15° Spot

# **PHYSICAL**

Construction material Aluminium Weight (kg) 0,15