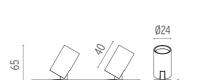

# **PHYSICAL**

Construction material Aluminium Weight (kg) 0,15

#### **OPTICAL**

Aiming Adjustable
Light distribution symmetry Symmetric
Beam angle 15° Spot