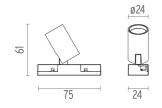

#### LED SQUAD SPOT

Number of heads Mounting Lamps description Luminaire luminous flux Voltage (V) Environment Notes

Ceiling surface, Wall surface Power LED 4W 220 Im 3000K CRI 80 See reference number 24 Indoor Installation cables included: power cable 500 mm, connection cable 60 mm

#### LED Squad Spot designed by FLOS Architectural

Projector to be installed on surface. Power supply not included.

| 03.3972.30A - 157lm | White |
|---------------------|-------|
| 03.3972.02A - 157lm | Grey  |
| 03.3972.14A - 157lm | Black |

### PHYSICAL

Construction material Weight (kg) Aluminium 0,05

Adjustable

Symmetric

28° Flood

Separate item

Remote

Electronic