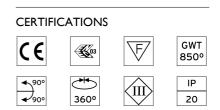

## ELECTRICAL

Beam angle

OPTICAL

Aiming

Transformer availability Transformer mounting Transformer type Emergency Insulation class

Light distribution symmetry

### PHYSICAL

Construction material Weight (kg) Aluminium 0,05

Adjustable

Symmetric

28° Flood

Separate item

Remote

Electronic

Without

Class III

L