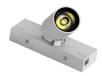

#### LED Squad Spot designed by FLOS Architectural

Projector to be installed on surface. Power supply not included.

| 03.3972.30A - 157lm | White |
|---------------------|-------|
| 03.3972.02A - 157lm | Grey  |
| 03.3972.14A - 157lm | Black |

#### LED Squad Spot designed by FLOS Architectural

Projector to be installed on surface. Power supply not included.

| 03.3972.30A - 157lm        | White |
|----------------------------|-------|
| 03.3972.02A - 157lm        | Grey  |
| <b>03.3972.14A - 157lm</b> | Black |