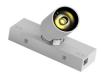

#### LED Squad Spot designed by FLOS Architectural

Projector to be installed on surface. Power supply not included.

| 03.3972.30A - 157lm | White |
|---------------------|-------|
| 03.3972.02A - 157lm | Grey  |
| 03.3972.14A - 157lm | Black |

#### LED Squad Spot designed by FLOS Architectural

Projector to be installed on surface. Power supply not included.

| 03.3972.30A - 157lm        | White |
|----------------------------|-------|
| 03.3972.02A - 157lm        | Grey  |
| <b>03.3972.14A - 157lm</b> | Black |