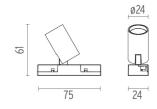

#### LED SQUAD SPOT

Number of heads Mounting Lamps description Luminaire luminous flux Voltage (V) Environment Notes

Ceiling surface, Wall surface Power LED 4W 220 Im 3000K CRI 80 See reference number 24 Indoor Installation cables included: power cable 500 mm, connection cable 60 mm

### PHYSICAL

Construction material Weight (kg) Aluminium 0,05

Adjustable

Symmetric

28° Flood

Separate item

Remote

Electronic