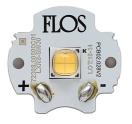

and the state of t

LED Squad Spot . Lamps

Power LED LED Socket: Special base Lamp type: Power LED