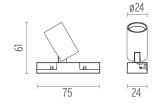

### PHYSICAL

Construction material Weight (kg) Aluminium 0,05

Adjustable

Symmetric

28° Flood

Separate item

Remote

Electronic