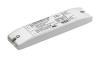

#### **Power Supply**

```
60.8495
```

Electronic transformer with **CIECTORIC TRANSFORMER WITH constant voltage (24V) for LED. 20W** Electronic transformer with constant voltage (24V) for LED. 100/240V.

Maximum lenght of 1.5 mm2 secundary conductor (m): 5

Electronic transformer with constant voltage (24V) for LED. 60W Electronic transformer with constant voltage (24V) for LED. 100/240V.

Maximum lenght of 1.5 mm2 secundary conductor (m): 5