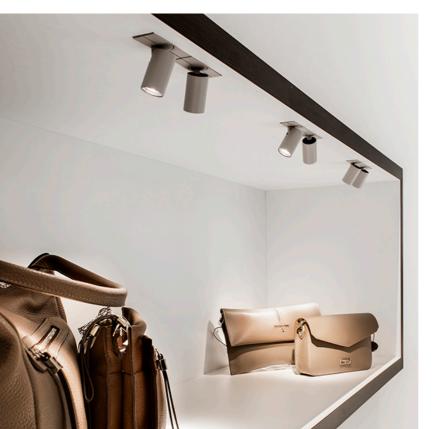

#### LED Squad Spot designed by FLOS Architectural

Projector to be installed on surface. Power supply not included.

| 03.3972.30A - 157lm | White |
|---------------------|-------|
| 03.3972.02A - 157lm | Grey  |
| 03.3972.14A - 157lm | Black |

#### LED Squad Spot designed by FLOS Architectural

Projector to be installed on surface. Power supply not included.

| 03.3972.30A - 157lm        | White |
|----------------------------|-------|
| 03.3972.02A - 157lm        | Grey  |
| <b>03.3972.14A - 157lm</b> | Black |