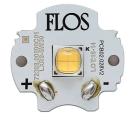

### **LED Squad Spot** . Lamps

**Power LED** 

Lamp category:

LED

Socket:

Special base

Lamp type:

Power LED