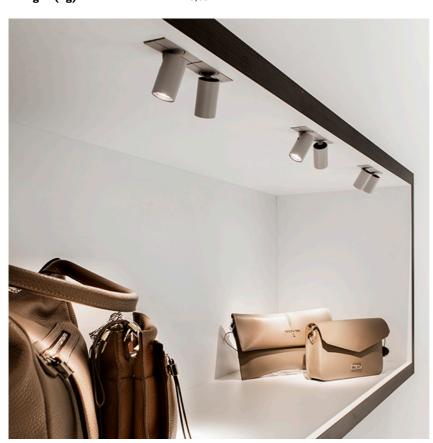

### **LED Squad Spot**

designed by FLOS Architectural

Projector to be installed on surface. Power supply not included.

03.3971.30A - 152lm White
03.3971.02A - 152lm Grey
03.3971.14A - 152lm Black

Projector to be installed on surface. Power supply not included.

03.3971.30A - 152lm White 03.3971.02A - 152lm Grey 03.3971.14A - 152lm Black

**LED Squad Spot** designed by FLOS Architectural

Projector to be installed on surface. Power supply not included.

03.3971.30A - 152lm White
03.3971.02A - 152lm Grey
03.3971.14A - 152lm Black