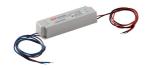

60.8496

Electronic transformer with constant voltage (24V) for LED. 60W Electronic transformer with constant voltage (24V) for LED. 100/240V.

Maximum lenght of 1.5 mm2 secundary conductor (m): 5

**LED Squad Spot** designed by FLOS Architectural