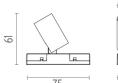

#### **LED SQUAD SPOT**

Number of heads

Mounting Ceiling surface, Wall surface

Lamps description Power LED 4W 220 lm 3000K CRI 80

Luminaire luminous flux See reference number

Voltage (V) 24
Environment Indoor

**Notes** Installation cables included: power cable 500 mm,

connection cable 60 mm

Aiming Adjustable
Light distribution symmetry Symmetric
Beam angle 24° Medium