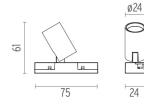

#### **LED SQUAD SPOT**

Number of heads

Mounting Ceiling surface, Wall surface

Lamps description Power LED 4W 220 lm 3000K CRI 80

Luminaire luminous flux See reference number

Voltage (V) 24
Environment Indoor

**Notes** Installation cables included: power cable 500 mm,

connection cable 60 mm

Aiming Adjustable
Light distribution symmetry Symmetric
Beam angle 24° Medium

#### **PHYSICAL**

Construction material Aluminium Weight (kg) 0,05

### **LED Squad Spot**

designed by FLOS Architectural

Projector to be installed on surface. Power supply not included.

03.3971.30A - 152lm White
03.3971.02A - 152lm Grey
03.3971.14A - 152lm Black