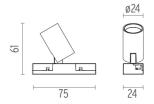

#### **LED SQUAD SPOT**

Number of heads

Mounting Ceiling surface, Wall surface

Lamps description Power LED 4W 220 lm 3000K CRI 80

Luminaire luminous flux See reference number

Voltage (V) 24
Environment Indoor

**Notes** Installation cables included: power cable 500 mm,

connection cable 60 mm

Aiming Adjustable
Light distribution symmetry Symmetric
Beam angle 24° Medium

#### **PHYSICAL**

Construction material Aluminium Weight (kg) 0,05

### **LED Squad Spot**

designed by FLOS Architectural

Projector to be installed on surface. Power supply not included.

03.3971.30A - 152lm White
03.3971.02A - 152lm Grey
03.3971.14A - 152lm Black