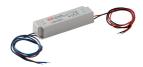

#### **Power Supply**

60.8495

Electronic transformer with constant voltage (24V) for LED. 20W
Electronic transformer with constant voltage (24V) for LED. 100/240V.

Maximum lenght of 1.5 mm2 secundary conductor (m): 5