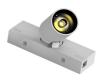

### **LED Squad Spot**

designed by FLOS Architectural

Projector to be installed on surface. Power supply not included.

03.3971.30A - 152lm White
03.3971.02A - 152lm Grey
03.3971.14A - 152lm Black

Projector to be installed on surface. Power supply not included.

03.3971.30A - 152lm White 03.3971.02A - 152lm Grey 03.3971.14A - 152lm Black

**LED Squad Spot** designed by FLOS Architectural

Projector to be installed on surface. Power supply not included.

03.3971.30A - 152lm White
03.3971.02A - 152lm Grey
03.3971.14A - 152lm Black