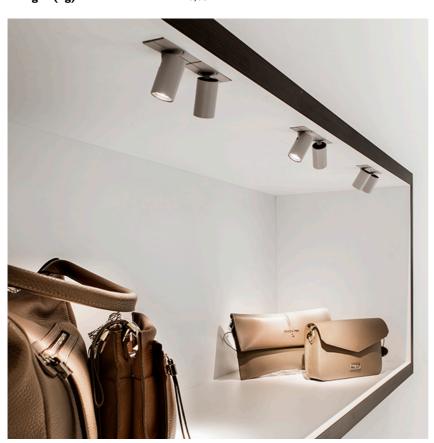

# **LED Squad Spot**

designed by FLOS Architectural

Projector to be installed on surface. Power supply not included.

03.3970.30A - 161lm White 03.3970.02A - 161lm Grey 03.3970.14A - 161lm Black

Projector to be installed on surface. Power supply not included.

03.3970.30A - 161lm White 03.3970.02A - 161Im Grey 03.3970.14A - 161lm Black

**LED Squad Spot** designed by FLOS Architectural

Projector to be installed on surface. Power supply not included.

03.3970.30A - 161lm White
03.3970.02A - 161lm Grey
03.3970.14A - 161lm Black