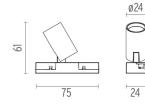

# **LED Squad Spot**

designed by FLOS Architectural

Projector to be installed on surface. Power supply not included.

03.3970.30A - 161lm White 03.3970.02A - 161lm Grey 03.3970.14A - 161lm Black

Projector to be installed on surface. Power supply not included.

03.3970.30A - 161lm White 03.3970.02A - 161Im Grey 03.3970.14A - 161lm Black

**LED Squad Spot** designed by FLOS Architectural

Projector to be installed on surface. Power supply not included.

03.3970.30A - 161lm White
03.3970.02A - 161lm Grey
03.3970.14A - 161lm Black