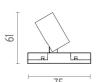

## **LED SQUAD SPOT**

Number of heads

Mounting Ceiling surface, Wall surface

Lamps description Power LED 4W 220 lm 3000K CRI 80

Luminaire luminous flux See reference number

Voltage (V) 24 Environment Indoor

**Notes** Installation cables included: power cable 500 mm,

connection cable 60 mm

Aiming Adjustable
Light distribution symmetry Symmetric
Beam angle 15° Spot

## **PHYSICAL**

Construction material Aluminium Weight (kg) 0,05