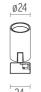

# **LED Squad Spot** . Lamps

**Power LED** 

Lamp category:

LED

Socket:

Special base

Lamp type:

Power LED