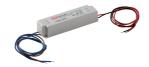

60.8496

Electronic transformer with constant voltage (24V) for LED. 60W Electronic transformer with constant voltage (24V) for LED. 100/240V.

Maximum lenght of 1.5 mm2 secundary conductor (m): 5

**LED Squad Spot** designed by FLOS Architectural