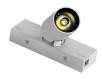

## **LED SQUAD SPOT**

Number of heads

Mounting Ceiling surface, Wall surface

Lamps description Power LED 4W 220 lm 3000K CRI 80

Luminaire luminous flux See reference number

Voltage (V) 24 Environment Indoor

**Notes** Installation cables included: power cable 500 mm,

connection cable 60 mm

Aiming Adjustable
Light distribution symmetry Symmetric
Beam angle 15° Spot

# **LED Squad Spot**

designed by FLOS Architectural

Projector to be installed on surface. Power supply not included.

03.3970.30A - 161lm White 03.3970.02A - 161lm Grey 03.3970.14A - 161lm Black