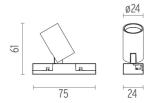

nstalled on surface. Power supply not included.

03.3970.30A - 161lm White 03.3970.02A - 161Im Grey 03.3970.14A - 161lm Black

## **Electrical**





60.8640

## Dimmable I-10V **Control Unit**

Dimmable I-10V control unit with I channel for 24V LED modules. Power supply not included. Max. I20 W - 5A.

60.8635

Dimmable Dali control unit with I channel for 24V LED modules Power supply not included.



#### **CERTIFICATIONS**















Flos.architectural@flos.com www.flos.com



# **LED Squad Spot** . Lamps



**Power LED** 

Lamp category:

LED

Socket:

Special base

Lamp type:

Power LED



**LED Squad Spot** designed by FLOS Architectural

Projector to be installed on surface. Power supply not included.

03.3970.30A - 161lm White
03.3970.02A - 161lm Grey
03.3970.14A - 161lm Black



# **CERTIFICATIONS**















IP 20