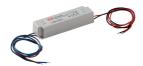

#### **Power Supply**

60.8495

Electronic transformer with constant voltage (24V) for LED. 20W
Electronic transformer with constant voltage (24V) for LED. 100/240V.

Maximum lenght of 1.5 mm2 secundary conductor (m): 5