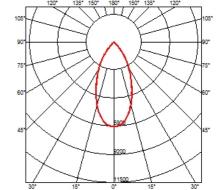

#### **OPTICAL**

Light controller descriptionProtection GlassReflector finishAluminumAimingAdjustableLight distribution symmetrySymmetricBeam angle48° Wide Flood