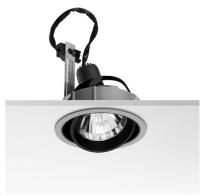

#### **COMPASS ADJUSTABLE Ø162**

Number of heads

Mounting Ceiling recessed

Lamps description CDM-TC G8.5 Max 70W

Bezel diameter162Voltage (V)220/240EnvironmentIndoor

#### **PHYSICAL**

Cutout shapeRoundCutout diameter (mm)152Diameter (mm)162Recessed depth (mm)220

Construction material Die-cast aluminum

Weight (kg) 0,71

Compass Adjustable Ø162 designed by FLOS Architectural

Metal halide lamp recessed downlight. Remote control gear not included

| 03.3529.30 | Matt white |
|------------|------------|
| 03.3529.02 | Grey       |
| 03.3529.14 | Matt black |