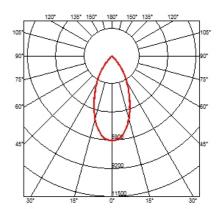

#### **OPTICAL**

Light controller descriptionProtection GlassReflector finishAluminumAimingAdjustableLight distribution symmetrySymmetricBeam angle48° Wide Flood