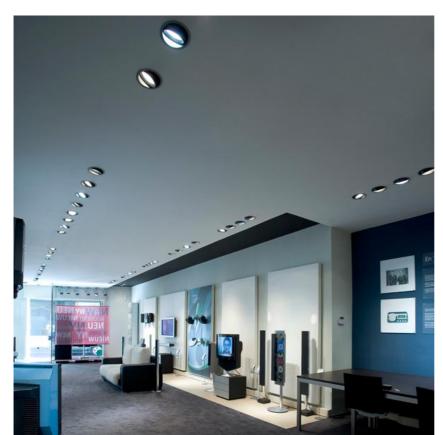

#### **PHYSICAL**

Cutout shapeRoundCutout diameter (mm)152Diameter (mm)162Recessed depth (mm)220

Construction material Die-cast aluminum

Weight (kg) 0,71

Compass Adjustable Ø162 designed by FLOS Architectural

#### Compass Adjustable Ø162. Accessories