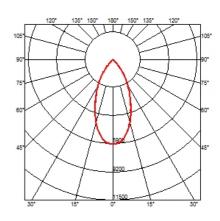

#### **OPTICAL**

Light controller descriptionProtection GlassReflector finishAluminumAimingAdjustableLight distribution symmetrySymmetricBeam angle48° Wide Flood