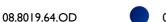

#### **COMPASS ADJUSTABLE Ø162**

Number of heads

Mounting Ceiling recessed

Lamps description CDM-TC G8.5 Max 70W

Bezel diameter162Voltage (V)220/240EnvironmentIndoor

#### **PHYSICAL**

Cutout shapeRoundCutout diameter (mm)152Diameter (mm)162Recessed depth (mm)220

Construction material Die-cast aluminum

Weight (kg) 0,71

Compass Adjustable Ø162 designed by FLOS Architectural