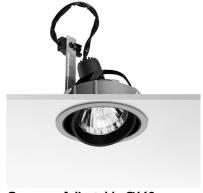

#### **COMPASS ADJUSTABLE Ø162**

Number of heads

Mounting Ceiling recessed

Lamps description CDM-TC G8.5 Max 70W

Bezel diameter162Voltage (V)220/240EnvironmentIndoor

#### **OPTICAL**

Light controller descriptionProtection GlassReflector finishAluminumAimingAdjustableLight distribution symmetrySymmetricBeam angle48° Wide Flood

#### **ELECTRICAL**

Control gear availability Separate item

Control gear type Conventional, Electronic

Control gear mountingRemoteEmergencyWithoutInsulation classClass I

#### **PHYSICAL**

Cutout shapeRoundCutout diameter (mm)152Diameter (mm)162Recessed depth (mm)220

Construction material Die-cast aluminum

Weight (kg) 0,71

Compass Adjustable Ø162 designed by FLOS Architectural