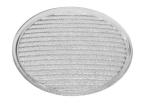

08.8019.ND

Neodimium

Neodimium

08.8041.68

Elliptical light distribution lens

Elliptical light distribution lens in 4mm thick tempered glass.

08.8178.68

Flood lens

Flood lens made in press glass.