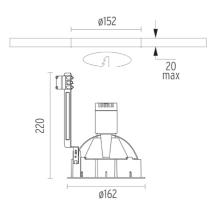

#### **COMPASS ADJUSTABLE Ø162**

Number of heads

Mounting Ceiling recessed

Lamps description CDM-TC G8.5 Max 70W

Bezel diameter162Voltage (V)220/240EnvironmentIndoor

#### **PHYSICAL**

Cutout shapeRoundCutout diameter (mm)152Diameter (mm)162Recessed depth (mm)220

Construction material Die-cast aluminum

Weight (kg) 0,71

Compass Adjustable Ø162 designed by FLOS Architectural