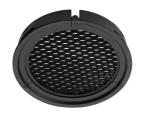

#### Honeycomb

Anti-glare grid in aluminium cells with black liquid paint finish

designed by FLOS Architectural

Metal halide lamp recessed downlight. Remote control gear not included

08.8019.65.OD