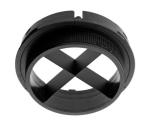

#### **Optical**

08.8033.14

Screening cylinder

Screening cylinder with rotating pin in a black thermoplastic material

Elliptical light distribution lens

08.8020.68

Elliptical light distribution lens in 4 mm thick tempered glass.

08.8035.14