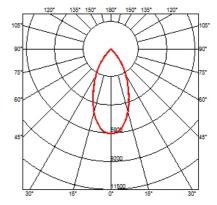

#### **OPTICAL**

Light controller descriptionProtection GlassReflector finishAluminumAimingAdjustableLight distribution symmetrySymmetricBeam angle48° Wide Flood