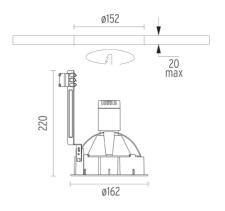

#### **COMPASS ADJUSTABLE Ø162**

Number of heads

Mounting Ceiling recessed

Lamps description CDM-TC G8.5 Max 70W

Bezel diameter162Voltage (V)220/240EnvironmentIndoor

#### **PHYSICAL**

Cutout shapeRoundCutout diameter (mm)152Diameter (mm)162Recessed depth (mm)220

Construction material Die-cast aluminum

Weight (kg) 0,71

Compass Adjustable Ø162 designed by FLOS Architectural