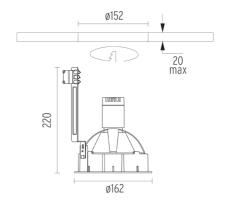

#### **COMPASS ADJUSTABLE Ø162**

Number of heads

Mounting Ceiling recessed

Lamps description CDM-TC G8.5 Max 70W

Bezel diameter162Voltage (V)220/240EnvironmentIndoor

#### **PHYSICAL**

Cutout shapeRoundCutout diameter (mm)152Diameter (mm)162Recessed depth (mm)220

Construction material Die-cast aluminum

Weight (kg) 0,71

Compass Adjustable Ø162 designed by FLOS Architectural