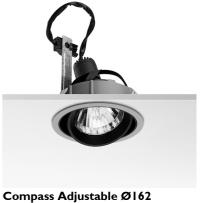

#### **COMPASS ADJUSTABLE Ø162**

Number of heads

Mounting Ceiling recessed

Lamps description CDM-TC G8.5 Max 70W

Bezel diameter162Voltage (V)220/240EnvironmentIndoor

#### **OPTICAL**

Light controller descriptionProtection GlassReflector finishAluminumAimingAdjustableLight distribution symmetrySymmetricBeam angle48° Wide Flood

#### **ELECTRICAL**

Control gear availability Separate item

Control gear type Conventional, Electronic

Control gear mountingRemoteEmergencyWithoutInsulation classClass I

#### **PHYSICAL**

Cutout shapeRoundCutout diameter (mm)152Diameter (mm)162Recessed depth (mm)220

Construction material Die-cast aluminum

Weight (kg) 0,71

Compass Adjustable Ø162 designed by FLOS Architectural