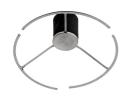

#### **COMPASS FIXED Ø110**

Number of heads

**Mounting** Ceiling recessed

Lamps description QT-12 GY6.35 Max 50W

Bezel diameter110Voltage (V)12EnvironmentIndoor

#### **PHYSICAL**

Cutout shapeRoundCutout diameter (mm)102Diameter (mm)110Recessed depth (mm)107

Construction material Die-cast aluminum

Weight (kg) 0,33

Compass Fixed Ø110 designed by FLOS Architectural

12V halogen lamp recessed downlight. Remote transformer not included