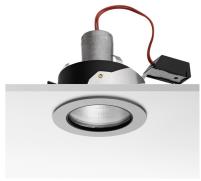

#### **COMPASS FIXED Ø110**

Number of heads

**Mounting** Ceiling recessed

Lamps description QT-12 GY6.35 Max 50W

Bezel diameter110Voltage (V)12EnvironmentIndoor

#### **OPTICAL**

Light controller descriptionProtection glassReflector finishAluminumAimingFixedLight distribution symmetrySymmetricBeam angle53°

#### **PHYSICAL**

Cutout shapeRoundCutout diameter (mm)102Diameter (mm)110Recessed depth (mm)107

Construction material Die-cast aluminum

Weight (kg) 0,33

Compass Fixed Ø110 designed by FLOS Architectural

12V halogen lamp recessed downlight. Remote transformer not included