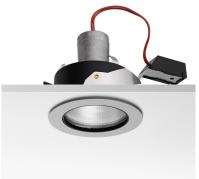

#### **COMPASS FIXED Ø110**

Number of heads

**Mounting** Ceiling recessed

Lamps description QT-12 GY6.35 Max 50W

Bezel diameter110Voltage (V)12EnvironmentIndoor

#### **PHYSICAL**

Cutout shapeRoundCutout diameter (mm)102Diameter (mm)110Recessed depth (mm)107

Construction material Die-cast aluminum

Weight (kg) 0,33

Compass Fixed Ø110 designed by FLOS Architectural

12V halogen lamp recessed downlight. Remote transformer not included