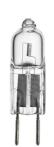

### Compass Fixed Ø110. Lamps

60.6300 60.6303

QT-12 QT-12

Lamp Watt: Lamp Watt: 50 W

Lamp category:Lamp category:Halogen low voltageHalogen low voltage

Socket: Socket: GY6.35 GY6.35

Color temperature (K): Color temperature (K):

3000 °K 3000 °K

Catalog reference: Catalog reference:

60.6300 60.6303

Lamp type: Lamp type:
QT-12 QT-12

Compass Fixed Ø110 designed by FLOS Architectural

12V halogen lamp recessed downlight. Remote transformer not included