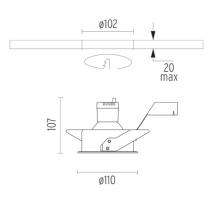

#### **PHYSICAL**

Cutout shapeRoundCutout diameter (mm)102Diameter (mm)110Recessed depth (mm)107

Construction material Die-cast aluminum

Weight (kg) 0,33

Compass Fixed Ø110 designed by FLOS Architectural

12V halogen lamp recessed downlight. Remote transformer not included