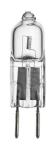

### Compass Fixed Ø110. Lamps

60.6300 60.6303

QT-12 QT-12

Lamp Watt: Lamp Watt: 50 W

Lamp category:Lamp category:Halogen low voltageHalogen low voltage

Socket: Socket: GY6.35 GY6.35

Color temperature (K): Color temperature (K):

3000 °K 3000 °K

Catalog reference: Catalog reference:

60.6300 60.6303

Lamp type: Lamp type:
QT-12 QT-12

Compass Fixed Ø110 designed by FLOS Architectural

12V halogen lamp recessed downlight. Remote transformer not included