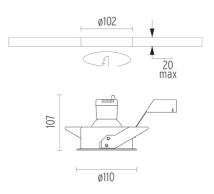

#### **PHYSICAL**

Cutout shapeRoundCutout diameter (mm)102Diameter (mm)110Recessed depth (mm)107

Construction material Die-cast aluminum

Weight (kg) 0,33

Compass Fixed Ø110 designed by FLOS Architectural

12V halogen lamp recessed downlight. Remote transformer not included