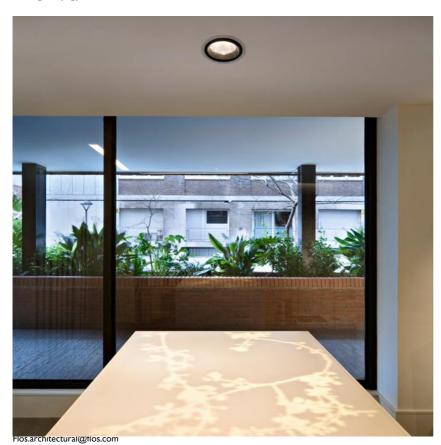

#### **PHYSICAL**

Cutout shapeRoundCutout diameter (mm)102Diameter (mm)110Recessed depth (mm)107

Construction material Die-cast aluminum

Weight (kg) 0,33

Compass Fixed Ø110 designed by FLOS Architectural

12V halogen lamp recessed downlight. Remote transformer not included

3000 °K 3000 °K

Catalog reference: Catalog reference:

60.6300 60.6303

Lamp type: Lamp type:
QT-12 QT-12

Compass Fixed Ø110 designed by FLOS Architectural

12V halogen lamp recessed downlight. Remote transformer not included