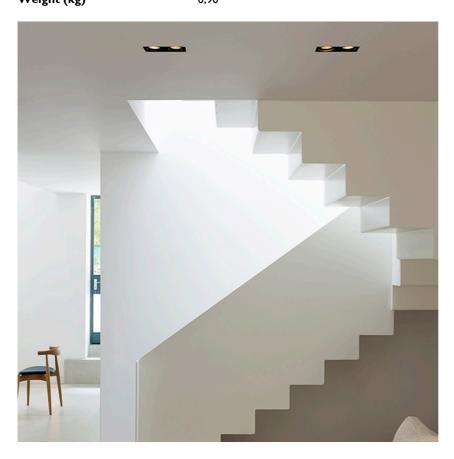

### **PHYSICAL**

Recessed depth (mm) 205

**Construction material** Pressed steel **Weight (kg)** 0,90

Compass Box Recessed Small 2L designed by FLOS Architectural

Embedded luminaire with 2 lights for LED light source. Power supply not included. Requires one power supply for each optic body.

# Compass Box Recessed Small 2L designed by FLOS Architectural

Embedded luminaire with 2 lights for LED light source. Power supply not included. Requires one power supply for each optic body.

03.2682.14A - 2x800lm