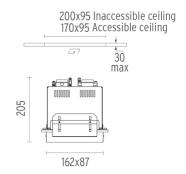

### **PHYSICAL**

Recessed depth (mm) 205

**Construction material** Pressed steel **Weight (kg)** 0,90

Compass Box Recessed Small 2L designed by FLOS Architectural

Embedded luminaire with 2 lights for LED light source. Power supply not included. Requires one power supply for each optic body.

# 200x95 Inaccessible ceiling 170x95 Accessible ceiling 30 max

60.8650