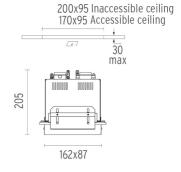

### **PHYSICAL**

Recessed depth (mm) 205

**Construction material** Pressed steel **Weight (kg)** 0,90

Compass Box Recessed Small 2L designed by FLOS Architectural

Embedded luminaire with 2 lights for LED light source. Power supply not included. Requires one power supply for each optic body.

# 200x95 Inaccessible ceiling 170x95 Accessible ceiling 30 max

60.8650