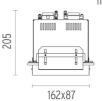

# 200x95 Inaccessible ceiling 170x95 Accessible ceiling 30 max

60.8650

# Pre-installaction frame

### **CERTIFICATIONS**

Pre-installaction frame small 2 lights