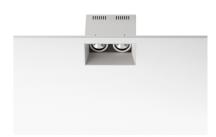

### **COMPASS BOX RECESSED SMALL 2L**

Number of heads 2

Mounting Ceiling recessed

Lamps description 2 x LED Array DC 500 mA 9,2W 945 lm 3000K CRI 80

**Luminaire luminous flux** Extreme Cut-off. See reference number

### **PHYSICAL**

Recessed depth (mm) 205

**Construction material** Pressed steel **Weight (kg)** 0,90

Compass Box Recessed Small 2L designed by FLOS Architectural

Embedded luminaire with 2 lights for LED light source. Power supply not included. Requires one power supply for each optic body.