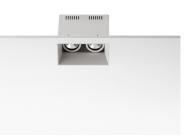

# Compass Box Recessed Small 2L designed by FLOS Architectural

Embedded luminaire with 2 lights for LED light source. Power supply not included. Requires one power supply for each optic body.

03.2682.14A - 2x800lm

Black

03.2682.30A - 2x800lm

# x800lm White