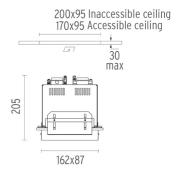

# 200x95 Inaccessible ceiling 170x95 Accessible ceiling 30 max

60.8650

# Pre-installaction frame

### **CERTIFICATIONS**

Pre-installaction frame small 2 lights