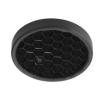

#### Honeycomb

"Honeycomb" anti-glare grid in aluminium cells with black liquid paint finish.

08.8238.14