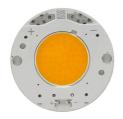

## Compass Box Recessed Small 2L . Lamps

**LED Array** 

Lamp category:

LED

Socket:

Special base

Lamp type:

LED Array