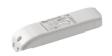

# Constant Current Power Supply for LED. 32W

Continuous current power supply of 32W, 230/240V - 50/60Hz with power current selected through adjustable 350/500/700 mA switch by trailing and leading edge dimming or push dimming.

Maximum lenght of 1.5 mm2 secundary conductor (m): 10

Maximum lenght of 2.5 mm2 secundary conductor (m): 15

60.8533