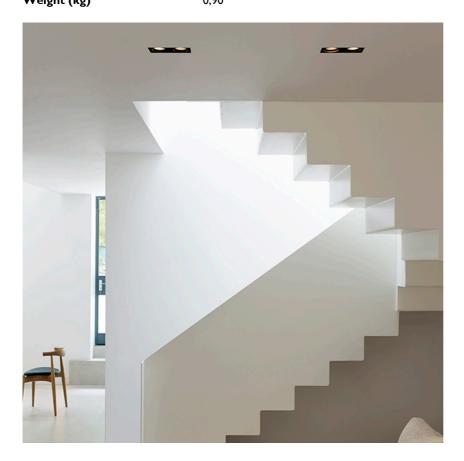

### **PHYSICAL**

Recessed depth (mm) 205

**Construction material** Pressed steel **Weight (kg)** 0,90

Compass Box Recessed Small 2L designed by FLOS Architectural

Embedded luminaire with 2 lights for LED light source. Power supply not included. Requires one power supply for each optic body.

# Compass Box Recessed Small 2L designed by FLOS Architectural

Embedded luminaire with 2 lights for LED light source. Power supply not included. Requires one power supply for each optic body.

03.2680.14A - 2x796lm