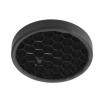

#### Honeycomb

"Honeycomb" anti-glare grid in aluminium cells with black liquid paint finish.

08.8238.14