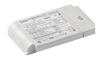

# Constant Current Power Supply for LED. 25-50W

Continuous current power supply of 25-50W, 220/240V - 50/60Hz with power current selected through adjustable 350/500/550/650/700/750/850/900/1050mA Dali switch, I-10V switch or push dimming.

Maximum lenght of 1.5 mm2 secundary conductor (m): 10

Maximum lenght of 2.5 mm2 secundary conductor (m): 15