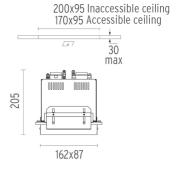

### **PHYSICAL**

Recessed depth (mm) 205

**Construction material** Pressed steel **Weight (kg)** 0,90

Compass Box Recessed Small 2L designed by FLOS Architectural

Embedded luminaire with 2 lights for LED light source. Power supply not included. Requires one power supply for each optic body.

### **Power Supply**

200x95 Inaccessible ceiling 170x95 Accessible ceiling 30 max

60.8650