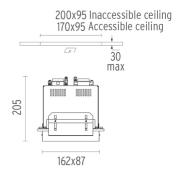

### **Power Supply**

200x95 Inaccessible ceiling 170x95 Accessible ceiling 30 max

60.8650