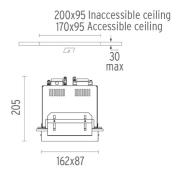

### **Power Supply**

200x95 Inaccessible ceiling 170x95 Accessible ceiling 30 max

60.8650