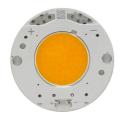

### Compass Box Recessed Small 2L . Lamps

**LED Array** 

Lamp category:

LED

Socket:

Special base

Lamp type:

LED Array