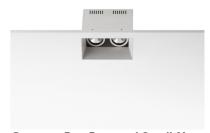

### **COMPASS BOX RECESSED SMALL 2L**

Number of heads

Mounting Ceiling recessed

Lamps description 2 x LED Array DC 500 mA 9,2W 945 lm 3000K CRI 80

**Luminaire luminous flux** Extreme Cut-off. See reference number

### **PHYSICAL**

Recessed depth (mm) 205

**Construction material** Pressed steel **Weight (kg)** 0,90

Compass Box Recessed Small 2L designed by FLOS Architectural

Embedded luminaire with 2 lights for LED light source. Power supply not included. Requires one power supply for each optic body.