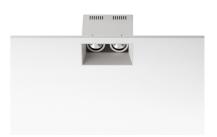

### **COMPASS BOX RECESSED SMALL 2L**

Number of heads

Mounting Ceiling recessed

Lamps description 2 x LED Array DC 500 mA 9,2W 945 lm 3000K CRI 80

**Luminaire luminous flux** Extreme Cut-off. See reference number

### **PHYSICAL**

Recessed depth (mm) 205

**Construction material** Pressed steel **Weight (kg)** 0,90

Compass Box Recessed Small 2L designed by FLOS Architectural

Embedded luminaire with 2 lights for LED light source. Power supply not included. Requires one power supply for each optic body.

# Compass Box Recessed Small 2L designed by FLOS Architectural

Embedded luminaire with 2 lights for LED light source. Power supply not included. Requires one power supply for each optic body.

03.2680.14A - 2x796lm