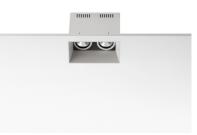

### **COMPASS BOX RECESSED SMALL 2L**

Number of heads

Mounting Ceiling recessed

Lamps description 2 x LED Array DC 500 mA 9,2W 945 lm 3000K CRI 80

**Luminaire luminous flux** Extreme Cut-off. See reference number

### **PHYSICAL**

Recessed depth (mm) 205

**Construction material** Pressed steel **Weight (kg)** 0,90

Compass Box Recessed Small 2L designed by FLOS Architectural

Embedded luminaire with 2 lights for LED light source. Power supply not included. Requires one power supply for each optic body.

# Compass Box Recessed Small 2L designed by FLOS Architectural

Embedded luminaire with 2 lights for LED light source. Power supply not included. Requires one power supply for each optic body.

03.2680.14A - 2x796lm

# Compass Box Recessed Small 2L designed by FLOS Architectural

Embedded luminaire with 2 lights for LED light source. Power supply not included. Requires one power supply for each optic body.

Compass Box Recessed Small 2L designed by FLOS Architectural

Embedded luminaire with 2 lights for LED light source. Power supply not included. Requires one power supply for each optic body.

03.2680.14A - 2x796lm Black 03.2680.30A - 2x796lm White