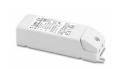

## Constant Current Power Supply for LED. 25-50W

Continuous current power supply of 25-50W, 220/240V - 50/60Hz with power current selected through adjustable 350/500/550/650/700/750/850/ 900/1050mA Dali switch, 1-10V switch or push dimming.

Maximum lenght of 1.5 mm2 secundary conductor (m): 10

Maximum lenght of 2.5 mm2 secundary conductor (m): 15