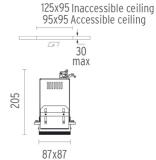

Weight (kg) 0,60

Compass Box Recessed Small IL designed by FLOS Architectural

Embedded luminaire for LED light source. Power supply not included.

03.2676.14A - 828lm Black 03.2676.30A - 828lm White

#### Compass Box Recessed Small IL designed by FLOS Architectural

Embedded luminaire for LED light source. Power supply not included.

03.2676.30A - 828lm

03.2676.14A - 828lm

Black

White

**Power Supply** 

60.8650

## Pre-installaction frame

Pre-installaction frame small single light

Compass Box Recessed Small 1L designed by FLOS Architectural

Embedded luminaire for LED light source. Power supply not included.

| 03.2676.14A - 828lm | Black |
|---------------------|-------|
| 03.2676.30A - 828lm | White |