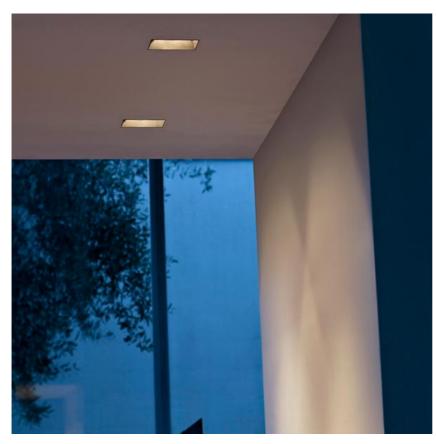

#### **COMPASS BOX RECESSED SMALL IL**

Number of heads

**Mounting** Ceiling recessed

LED Array DC 500 mA 9,2W 945 lm 3000K CRI 80

**Luminaire luminous flux** Extreme Cut-off. See reference number

**Environment** Indoor

Weight (kg) 0,60

Compass Box Recessed Small IL designed by FLOS Architectural

Embedded luminaire for LED light source. Power supply not included.

03.2676.14A - 828lm Black 03.2676.30A - 828lm White

#### Compass Box Recessed Small IL designed by FLOS Architectural

Embedded luminaire for LED light source. Power supply not included.

03.2676.30A - 828lm

03.2676.14A - 828lm

Black

White

**Power Supply** 

60.8650