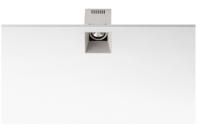

#### **COMPASS BOX RECESSED SMALL IL**

Number of heads

**Mounting** Ceiling recessed

LED Array DC 500 mA 9,2W 945 lm 3000K CRI 80

**Luminaire luminous flux** Extreme Cut-off. See reference number

**Environment** Indoor

Weight (kg) 0,60

Compass Box Recessed Small IL designed by FLOS Architectural

Embedded luminaire for LED light source. Power supply not included.

03.2676.14A - 828lm Black 03.2676.30A - 828lm White