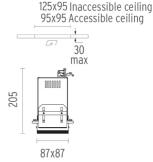

Weight (kg) 0,60

Compass Box Recessed Small IL designed by FLOS Architectural

Embedded luminaire for LED light source. Power supply not included.

03.2676.14A - 828lm Black 03.2676.30A - 828lm White

#### Compass Box Recessed Small IL designed by FLOS Architectural

Embedded luminaire for LED light source. Power supply not included.

03.2676.30A - 828lm

03.2676.14A - 828lm

Black

White

**Power Supply** 

60.8650

Compass Box Recessed Small 1L designed by FLOS Architectural

Embedded luminaire for LED light source. Power supply not included.

03.2676.14A - 828lm Black 03.2676.30A - 828lm White