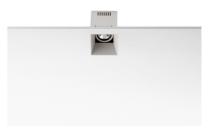

Weight (kg) 0,60

Compass Box Recessed Small IL designed by FLOS Architectural

Embedded luminaire for LED light source. Power supply not included.

03.2676.14A - 828lm Black 03.2676.30A - 828lm White