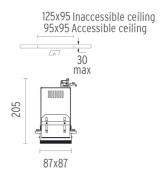

Weight (kg) 0,60

Compass Box Recessed Small IL designed by FLOS Architectural

Embedded luminaire for LED light source. Power supply not included.

03.2676.14A - 828lm Black 03.2676.30A - 828lm White

## Pre-installaction frame

Pre-installaction frame small single light

Compass Box Recessed Small 1L designed by FLOS Architectural

Embedded luminaire for LED light source. Power supply not included.

| 03.2676.14A - 828lm | Black |
|---------------------|-------|
| 03.2676.30A - 828lm | White |