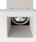

#### **COMPASS BOX RECESSED SMALL IL**

Number of heads

**Mounting** Ceiling recessed

LED Array DC 500 mA 9,2W 945 lm 3000K CRI 80

**Luminaire luminous flux** Extreme Cut-off. See reference number

**Environment** Indoor

Weight (kg) 0,60

Compass Box Recessed Small IL designed by FLOS Architectural

Embedded luminaire for LED light source. Power supply not included.

03.2676.14A - 828lm Black 03.2676.30A - 828lm White

#### Compass Box Recessed Small IL designed by FLOS Architectural

Embedded luminaire for LED light source. Power supply not included.

03.2676.30A - 828lm

03.2676.14A - 828lm

Black

White

**Power Supply** 

60.8650