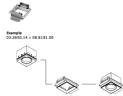

tant Current Power** Supply for LED. 25W

Continuous current power supply of 25W, 120-240V - 50/60Hz with power current selected through adjustable 350/500/700mA I-IOV switch or push dimming.

Maximum lenght of 1.5 mm2 secundary conductor (m): 10

Maximum lenght of 2.5 mm2 secundary conductor (m): 15

## **CERTIFICATIONS**









Flos.architectural@flos.com www.flos.com



## Compass Box Recessed Small IL . Accessories





## Constant Current Power Supply for LED. 25-50W

Continuous current power supply of 25-50W, 220/240V - 50/60Hz with power current selected through adjustable 350/500/550/650/700/750/850/ 900/1050mA Dali switch, 1-10V switch or push dimming.

Maximum lenght of 1.5 mm2 secundary conductor (m): 10

Maximum lenght of 2.5 mm2 secundary conductor (m): 15

## Mounting









#### **HOW TO ORDER**

## Pre-installaction frame

Pre-installaction frame small single light



Compass Box Recessed Small 1L designed by FLOS Architectural

Embedded luminaire for LED light source. Power supply not included.

| 03.2676.14A - 828lm | Black |
|---------------------|-------|
| 03.2676.30A - 828lm | White |



## CERTIFICATIONS











Flos.architectural@flos.com www.flos.com



## Compass Box Recessed Small IL . Lamps



**LED Array** 

Lamp category:

LED

Socket:

Special base

Lamp type:

LED Array



Compass Box Recessed Small 1L designed by FLOS Architectural

Embedded luminaire for LED light source. Power supply not included.

03.2676.14A - 828lm Black 03.2676.30A - 828lm White



## **CERTIFICATIONS**











IP 20

Flos.architectural@flos.com www.flos.com