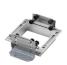

## Pre-installaction frame

Pre-installaction frame small single light

Compass Box Recessed Small 1L designed by FLOS Architectural

Embedded luminaire for LED light source. Power supply not included.

| 03.2676.14A - 828lm | Black |
|---------------------|-------|
| 03.2676.30A - 828lm | White |