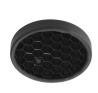

#### Honeycomb

"Honeycomb" anti-glare grid in aluminium cells with black liquid paint finish.

08.8238.14