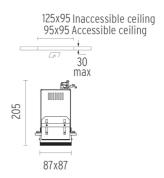

Weight (kg) 0,60

Compass Box Recessed Small IL designed by FLOS Architectural

Embedded luminaire for LED light source. Power supply not included.

03.2676.14A - 828lm Black 03.2676.30A - 828lm White